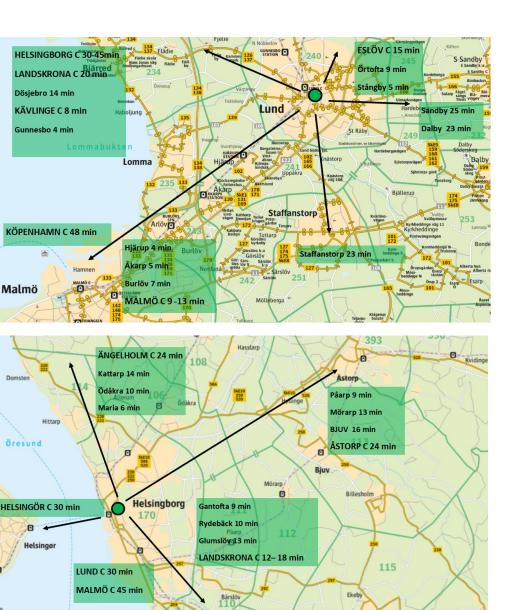

#### TRANSPORTATION – HOW TO GET FROM A TO B

#### SKÅNETRAFIKEN

In Skåne we have a very good, clean and safe way to travel to work, family and friends. It is called Skånetrafiken and they provide trains and busstransportation all over Skåne.

#### Every day,

250,000 people travel with any one of Skånetrafiken 14,000 daily trips by bus and train to work, family and friends.

You don't have to live in the city centers to

have easy access to the offices.

Many Avensians live in other cities outside Lund or Helsingborg, all easy to get to by train or bus.

#### LIVING IN SKÅNE

Skåne is a province located at the most southern tip of Sweden, just a stone's throw across the water from bustling Copenhagen in Denmark. The province is well known for it's beautiful scenery, outstanding culinary experiences and high quality of life.

Skåne's slow pace of life and friendly at mosphere attracts bon-vivants from all over

the world who come here to enjoy peace -ful nature experiences and wellpreserved cultural sights. With a small population of just 1.2 million in an area of approximately 11000 km<sup>2</sup>, Skåne is far from frantic and gives you plenty of space to enjoy the surroundings.