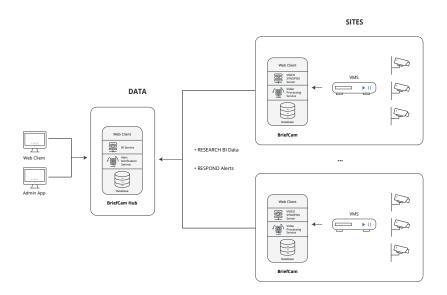

#### THE BRIEFCAM MULTI-SITE FRAMEWORK

- BriefCam Hub deployed at the organization's data center or Cloud instance to centralize the aggregated business intelligence data and live alerts from the connected remote sites.
- 2. BriefCam site systems to process local video, either in real-time or on-demand.
- RESPOND alert and RESEARCH metadata generated at a site pushed to the central Hub for real-time monitoring and cross-site KPI tracking through centralized RESEARCH dashboards.
- 4. Site-based REVIEW, watchlist management, RESPOND rule configuration, and RESEARCH source and source group configurations.

### AGGREGATED BUSINESS INTELLIGENCE & ALERT ANALYSIS

- Aggregate cross-site intelligence about visitor demographics, footfall, and navigation trends, as well as unique, return and bounced traffic, to answer critical operational and business questions and drive intelligent planning, decision making, and achieving KPIs.
- Combine centralized data from multiple sites with other data reporting tools, such as POS or inventory analysis to drive revenue growth, brand loyalty and continued strategic decision making.
- View aggregated real-time alerts from each site for centralized alert monitoring.

### VALUABLE & ACTIONABLE BUSINESS INSIGHTS FOR EVERY SITE

- Accelerate local site investigations with rapid video review based on extensive search filter combinations.
- Configure rules to trigger real-time alerts at local sites to drive proactive response to complex situational changes in the environment.
- Access local site system RESEARCH data from the Hub, for deriving operational intelligence per location and compare against other branches.

## DISTRIBUTED PROCESSING FOR REDUCED BANDWIDTH REQUIREMENTS

Reduce bandwidth requirements by sending only metadata from each site to the centralized Hub to save on hardware efficiency and costs.