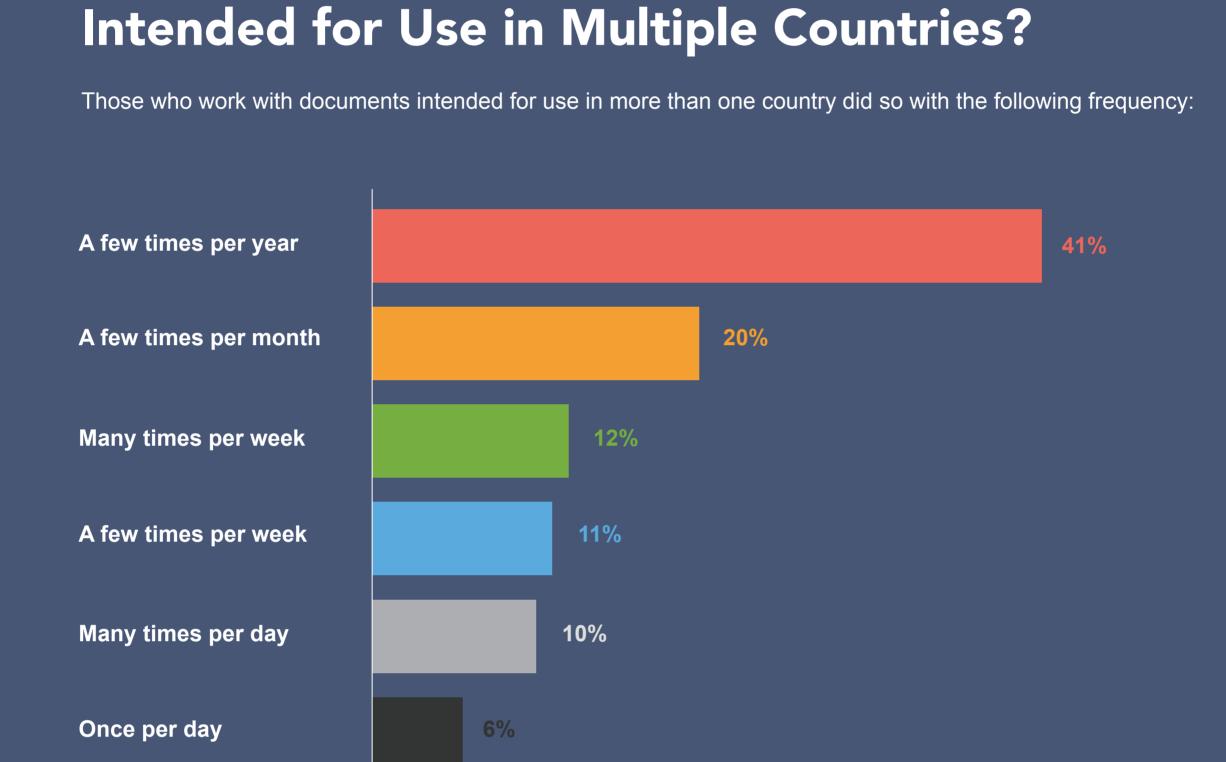

compliance needs.

than one country, which can increase

How Often Do People Work with Documents

to collect

signatures

documents

28%

don't use a DMS at all