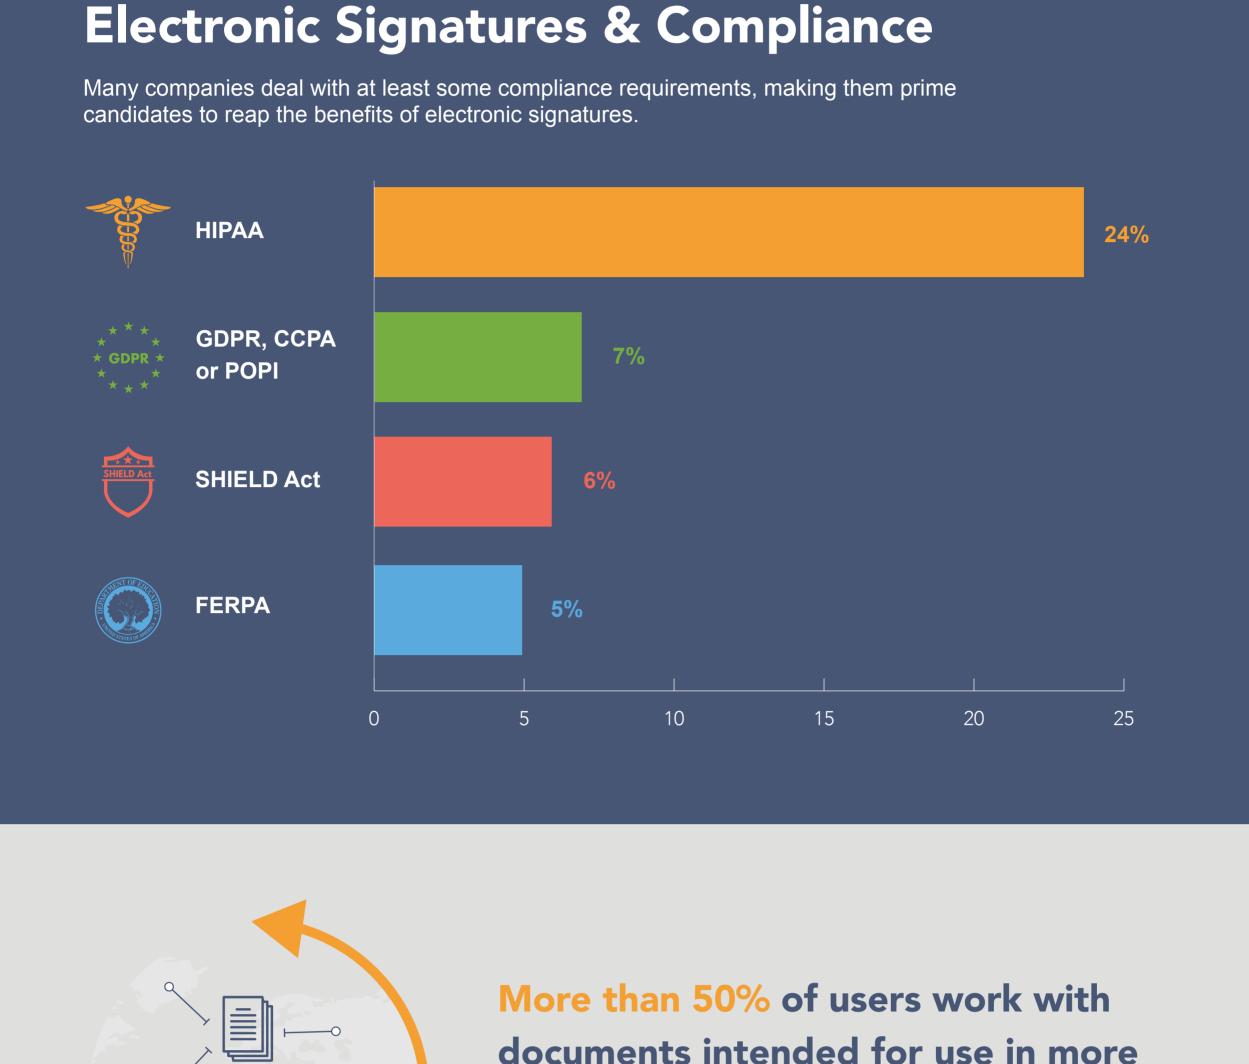

compliance needs.

than one country, which can increase

How Often Do People Work with Documents

to collect

signatures

documents

28%

don't use a DMS at all