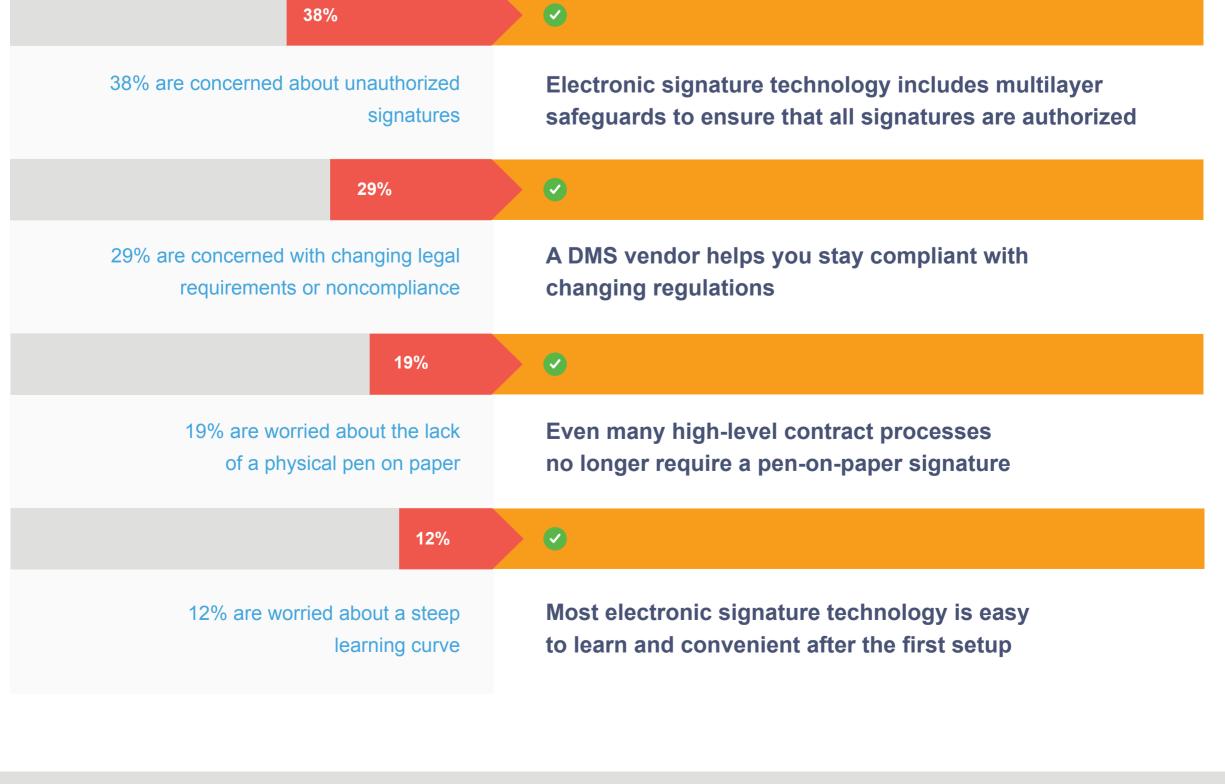

## vulnerabilities increase security over manual paper processes V 41% 41% believe use of electronic signatures can **Electronic signatures reduce fraud** increase forgery and fraud

V

What People Believe

44%

44% are worried about cybersecurity

DocuWare

DocuWare

JUST SIGN HERE:

signature

The essential

guide to electronic