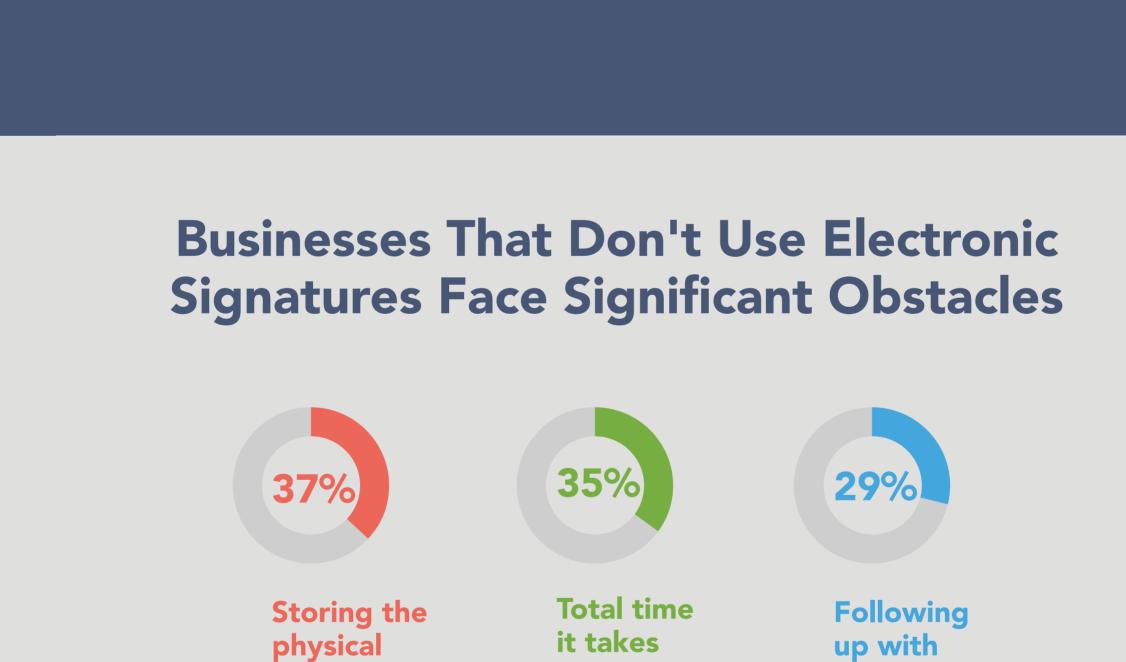

compliance needs.

than one country, which can increase

How Often Do People Work with Documents

to collect

signatures

documents

28%

don't use a DMS at all

34%

people

**Facts About Electronic Signatures** 

**High-quality DMS solutions with electronic signatures** 

a DMS is

didn't know what

30%

use a document management

electronic signatures

system (DMS) with or alongside