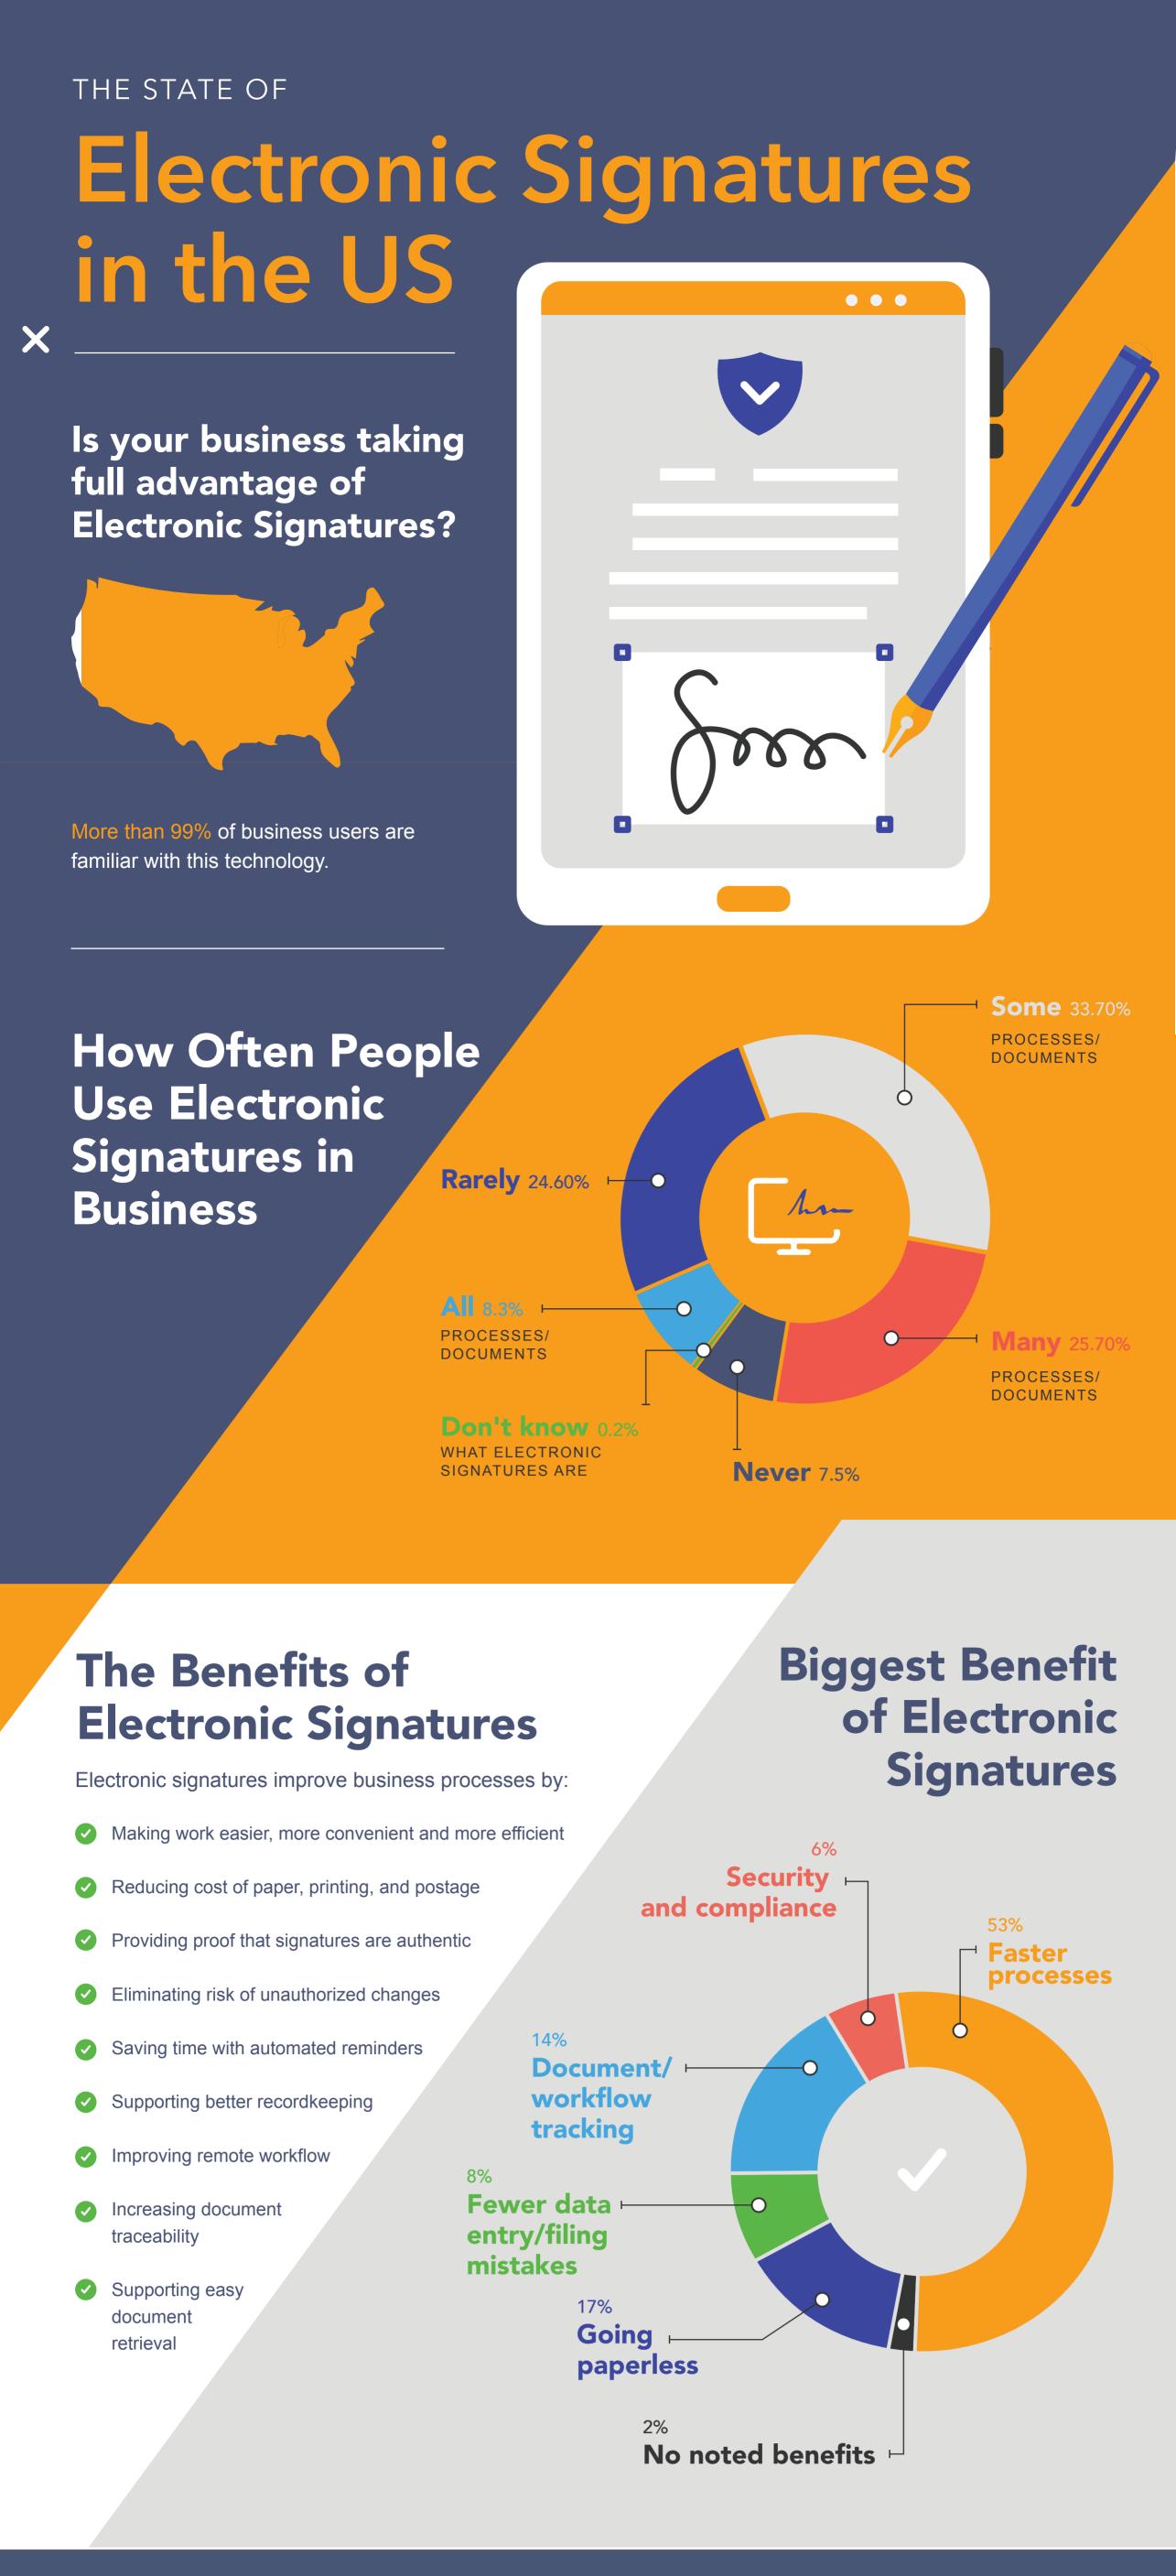

compliance needs.

than one country, which can increase



How Often Do People Work with Documents





to collect

signatures

documents

28%

don't use a DMS at all

34%

people

**Facts About Electronic Signatures** 

**High-quality DMS solutions with electronic signatures** 

a DMS is

didn't know what

30%

use a document management

electronic signatures

system (DMS) with or alongside



## vulnerabilities increase security over manual paper processes V 41% 41% believe use of electronic signatures can **Electronic signatures reduce fraud** increase forgery and fraud

V

What People Believe

44%

44% are worried about cybersecurity





DocuWare

DocuWare

JUST SIGN HERE:

signature

The essential

guide to electronic

this free guide on how

**LEARN MORE** 

to utilize e-signatu