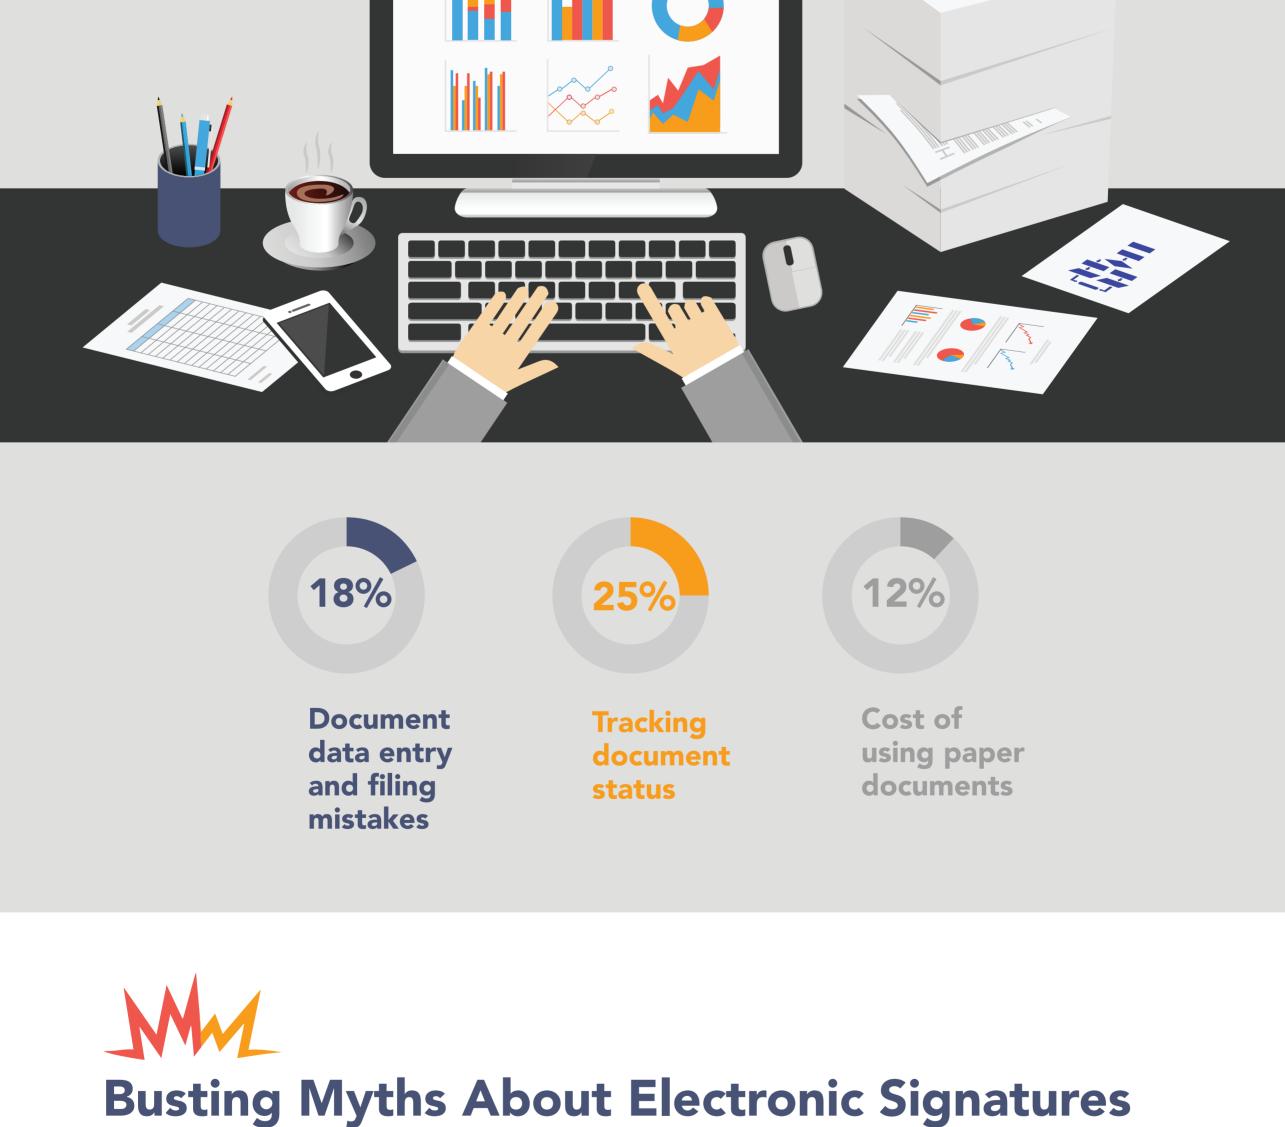

compliance needs.

than one country, which can increase



How Often Do People Work with Documents





to collect

signatures

documents

28%

don't use a DMS at all

34%

people

**Facts About Electronic Signatures** 

**High-quality DMS solutions with electronic signatures** 

a DMS is

didn't know what

30%

use a document management

electronic signatures

system (DMS) with or alongside



## vulnerabilities increase security over manual paper processes V 41% 41% believe use of electronic signatures can **Electronic signatures reduce fraud** increase forgery and fraud

V

What People Believe

44%

44% are worried about cybersecurity





DocuWare

DocuWare

JUST SIGN HERE:

signature

The essential

guide to electronic

this free guide on how

**LEARN MORE** 

to utilize e-signatures **Get Started Now** 

Take the next step with

DocuWare increases the pace of business and the opportunity for innovation

by digitizing and automating the tedious, manual tasks that defocus employees from knowledge-driven work and critical decision-making.

www.docuware.com