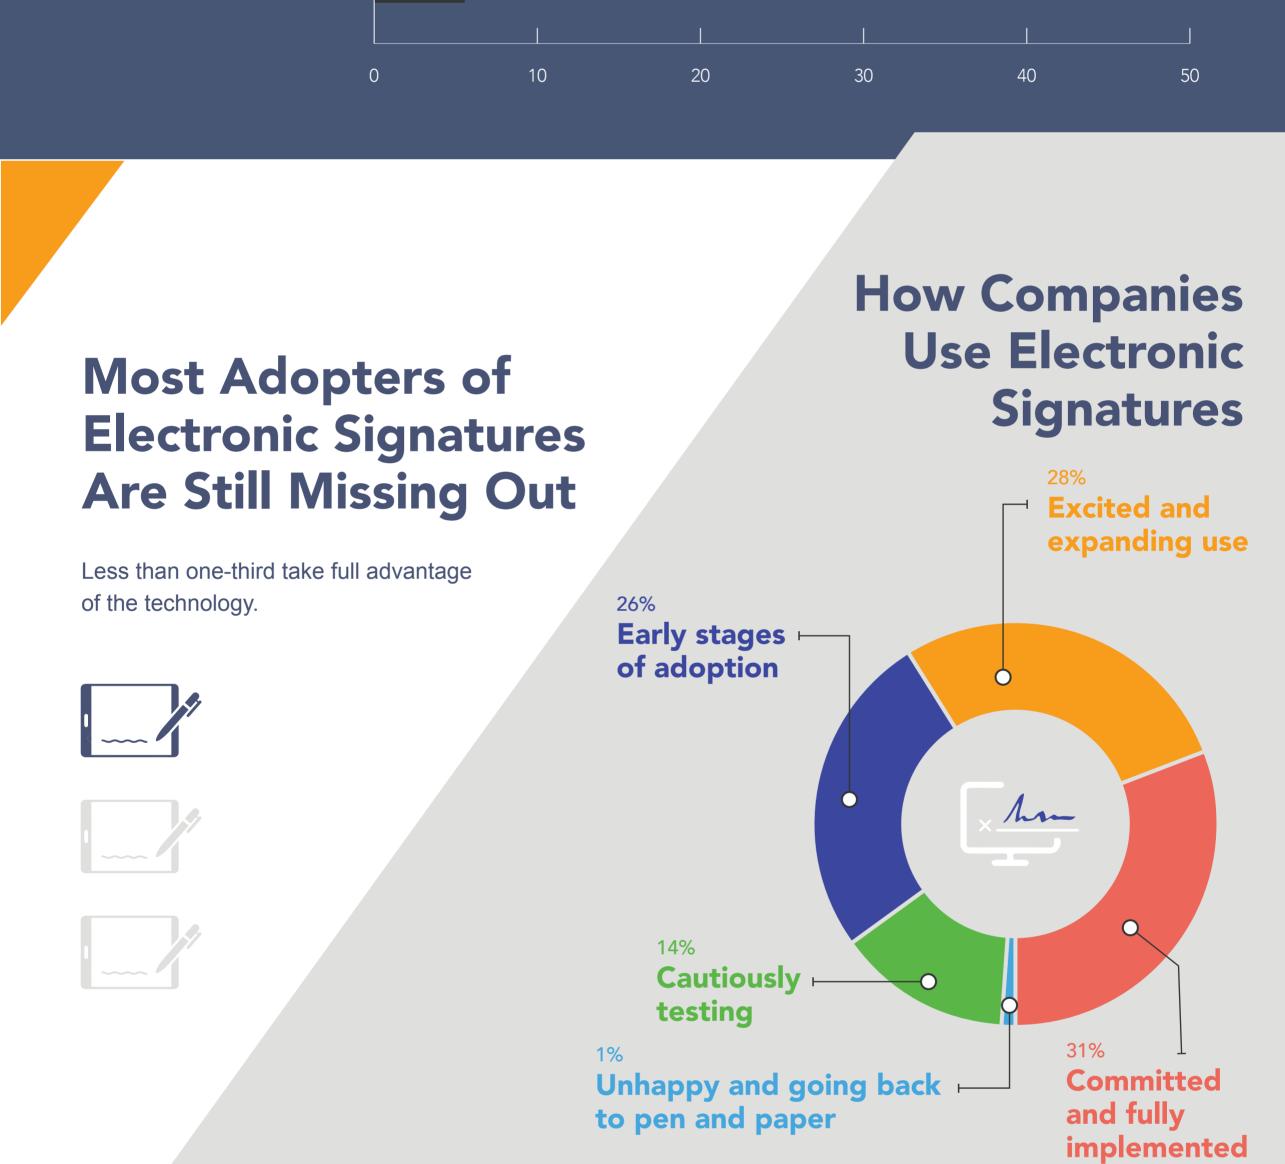

compliance needs.

than one country, which can increase



How Often Do People Work with Documents





to collect

signatures

documents

28%

don't use a DMS at all

34%

people

**Facts About Electronic Signatures** 

**High-quality DMS solutions with electronic signatures** 

a DMS is

didn't know what

30%

use a document management

electronic signatures

system (DMS) with or alongside



## vulnerabilities increase security over manual paper processes V 41% 41% believe use of electronic signatures can **Electronic signatures reduce fraud** increase forgery and fraud

V

What People Believe

44%

44% are worried about cybersecurity





DocuWare

DocuWare

JUST SIGN HERE:

signature

The essential

guide to electronic

this free guide on how

**LEARN MORE** 

to utilize e-signatures **Get Started Now** 

Take the next step with

DocuWare increases the pace of business and the oppor