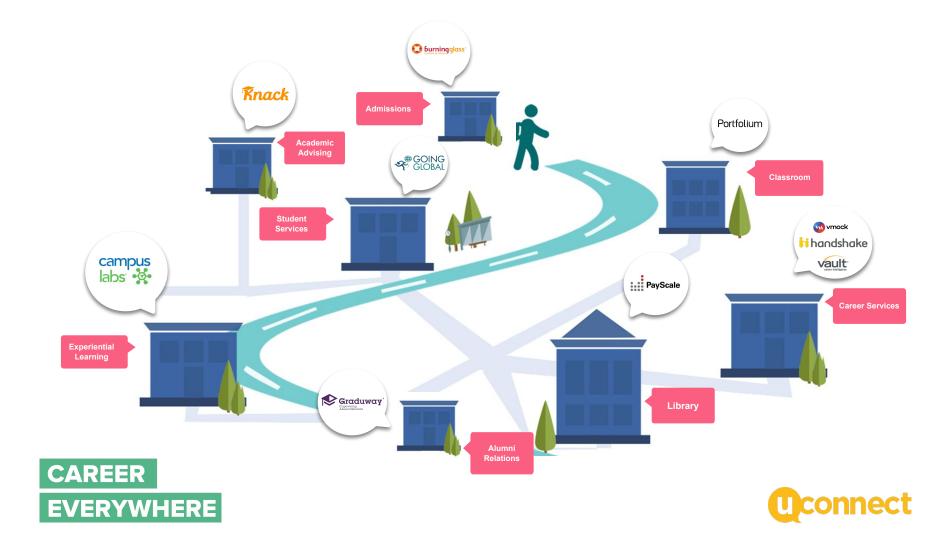

#### For the Class of 2020, a Job-Eating Virus Recalls the Great Recession

With interviews postponed and internships canceled, graduates seeking work fear for the future.

CAREER

**EVERYWHERE** 