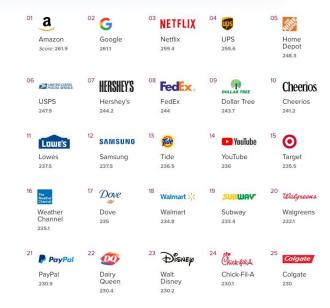

#### The Top 25 Most Loved Brands

The top 25 Most Loved Brands in America range from the companies we know and love to the industry disruptors who are changing the way we work, live, and play.

Want to learn more about where this data comes from?

#### 

1. Amazon takes the top spot with 261.9

Amazon comes in first place. Reuters

Amazon ranked at the top across age groups and regions.

removed FRICTION from connecting with old and new friends

removed FRICTION from finding a cab