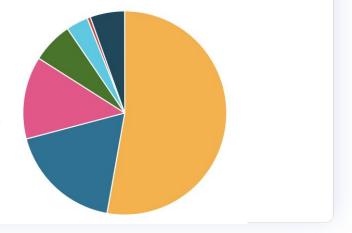

### **20M ENROLLED**

Number of College Students in the U.S., Fall 2019

White (10.5 million)

Hispanic (3.6 million)

Black (2.6 million)

Asian/Pacific Islander (1.3 million)

Two or More Races (0.7 million)

American Indian/Alaska Native (0.1 million)

Nonresident Alien (1.1 million)

· · · · · · · · · · · · · · · ·