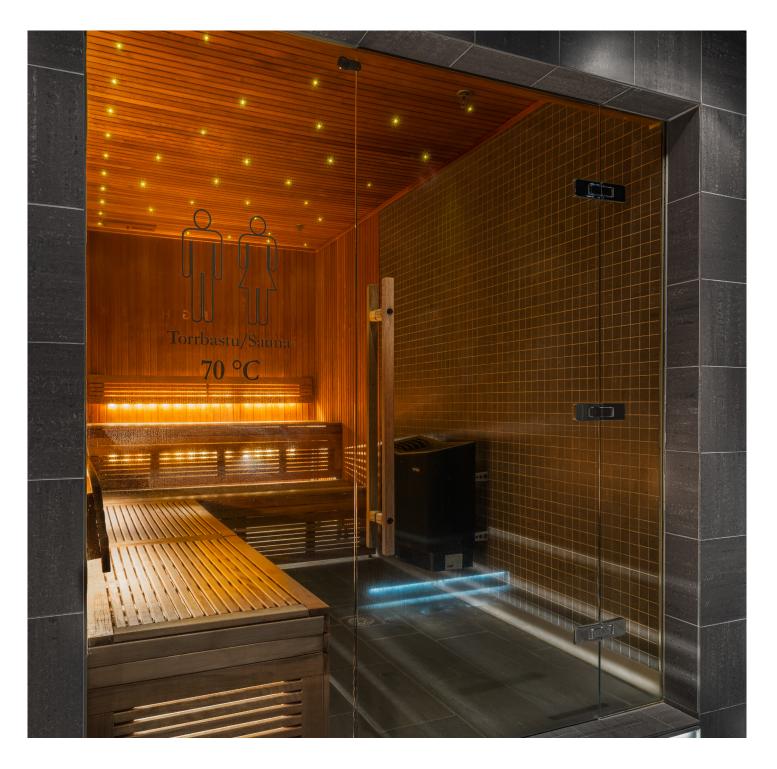

### A: TRADITIONAL SAUNA TEMPERATURE: 70 DEGREES

The first thing that spots the eye then you enter the spa is the traditional sauna from Tylö. This is a hot and dry sauna with a temperature of 70 degrees. In the ceiling there are small spotlights that looks like a sky full of stars. The heater is a Tylö Sense Commercial which has an extreme fast heat up time and reduces power output once set temperature is reached. It is available in different power outputs and it will provide soft sauna steam.