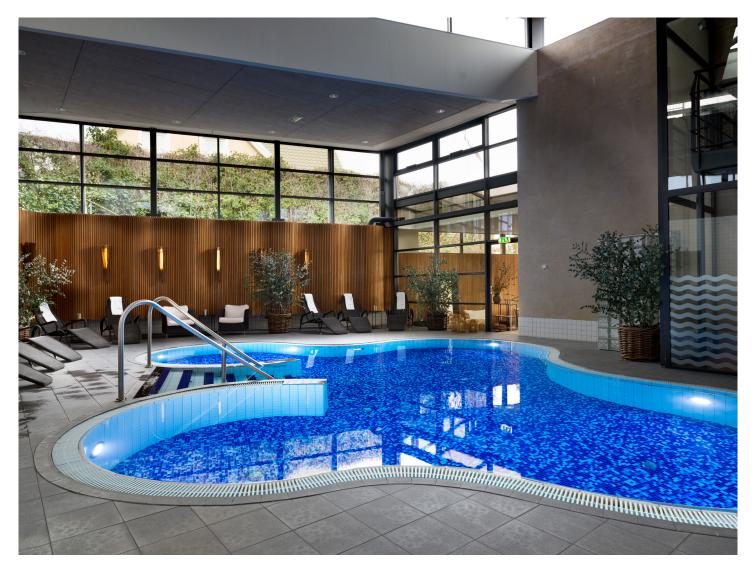

### E: CLOVER- SHAPED POOL TEMPERATURE: 32 DEGREES

This pool is a warm heated pool that has its shape after a clover. The blue mosaic brings a calm and relaxing environment.

References: hotelskansen.se Daniella Andrys, Marketing Manager at Gram- Great Ambiance Hotels