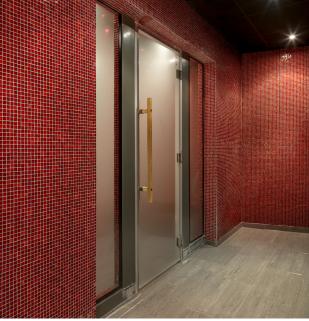

### C: STEAM SAUNA TEMPERATURE: 45- 50 DEGREES HUMIDITY: 100%

The steam sauna from Tylö offers a pleasant temperature and 100 % humidity. The beautiful red mosaic in the sauna gives a luxury and cosy feeling. While you enjoy the lovely steam it also does good for your skin.