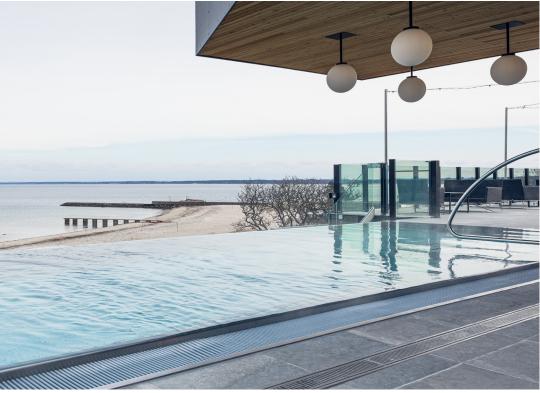

### B: INFINITY POOL TEMPERATURE: 38 DEGREES

The Infinity pool you will find at the Rooftop Spa. From this beautiful view you can relax and enjoy the warm heated pool and look out over the sea. This is where the sky meets the sea!

The new concept is called Rooftop Spa and it offers all from an infinity pool to a relaxing department with different saunas. Of course, Tylö was involved in their renovation and delivered both a traditional sauna and a steam sauna.