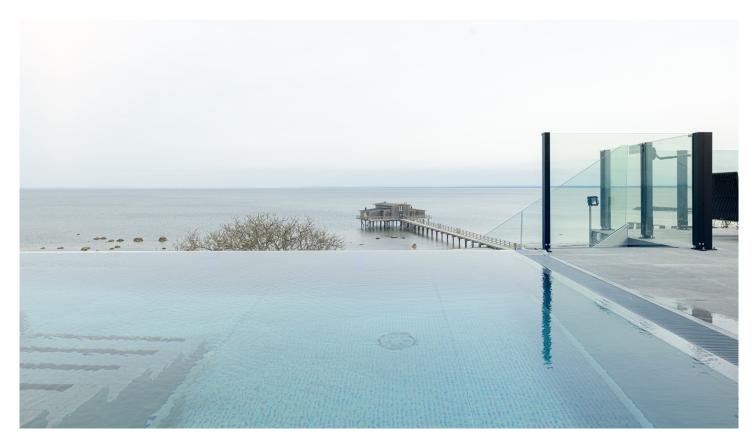

### B: INFINITY POOL TEMPERATURE: 38 DEGREES

The Infinity pool you will find at the Rooftop Spa. From this beautiful view you can relax and enjoy the warm heated pool and look out over the sea. This is where the sky meets the sea!

The new concept is called Rooftop Spa and it offers all from an infinity pool to a relaxing department with different saunas. Of course, Tylö was involved in their renovation and delivered both a traditional sauna and a steam sauna.