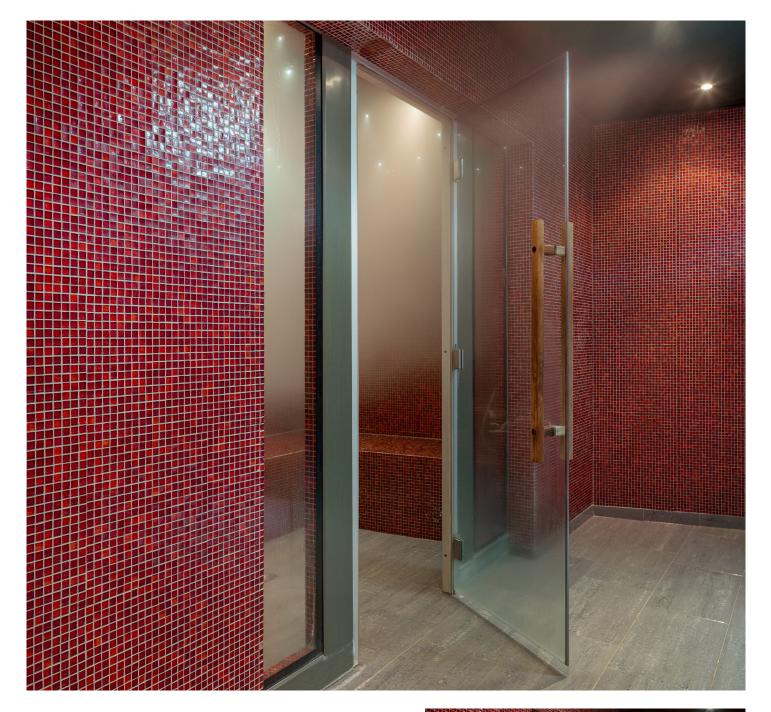

### C: STEAM SAUNA TEMPERATURE: 45- 50 DEGREES HUMIDITY: 100%

The steam sauna from Tylö offers a pleasant temperature and 100 % humidity. The beautiful red mosaic in the sauna gives a luxury and cosy feeling. While you enjoy the lovely steam it also does good for your skin.