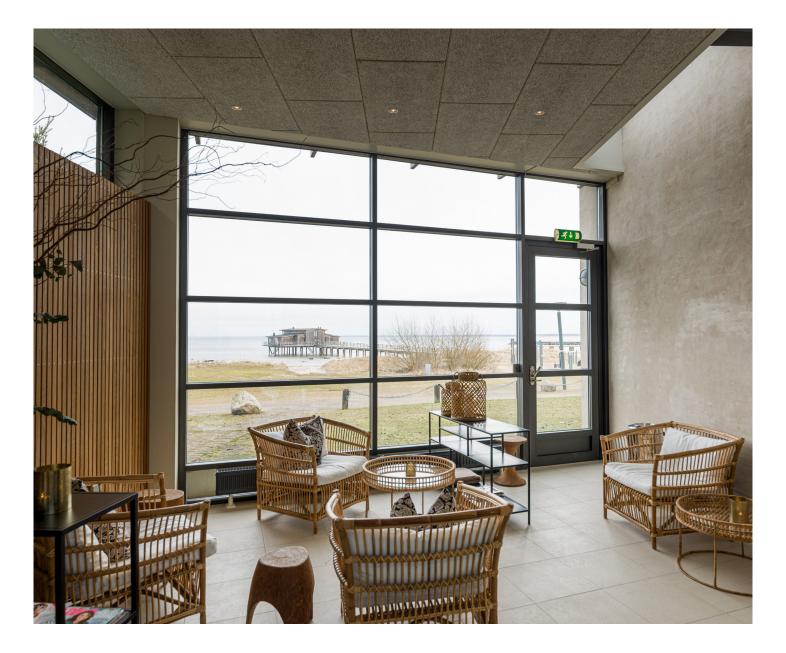

### D: RELAX AREA

The relax area offers a cosy place with interior inspired by the nature. While relaxing you have a beautiful view over the sea that brings a feeling of harmony.