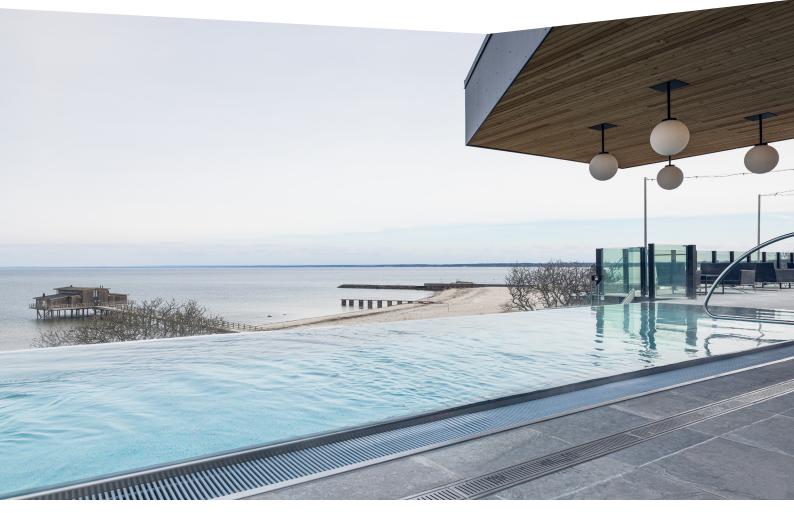

### B: INFINITY POOL TEMPERATURE: 38 DEGREES

The Infinity pool you will find at the Rooftop Spa. From this beautiful view you can relax and enjoy the warm heated pool and look out over the sea. This is where the sky meets the sea!