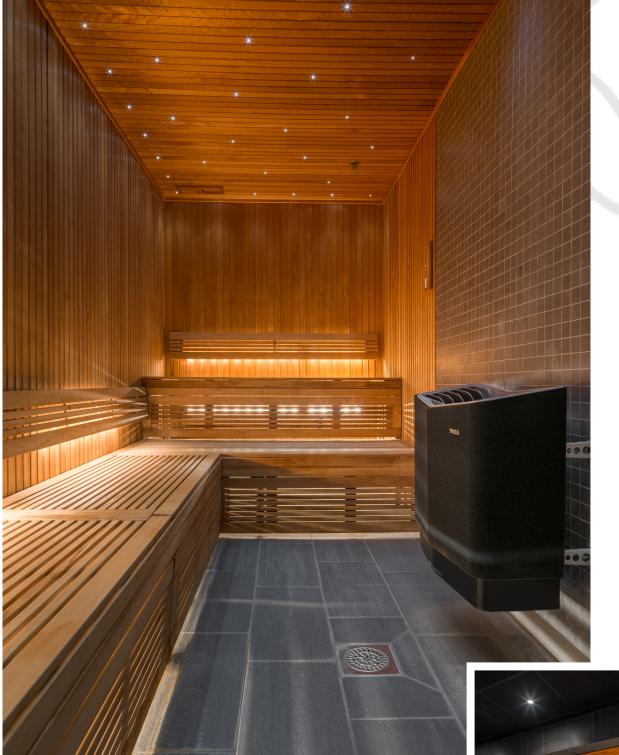

### A: TRADITIONAL SAUNA TEMPERATURE: 70 DEGREES

The first thing that spots the eye then you enter the spa is the traditional sauna from Tylö. This is a hot and dry sauna with a temperature of 70 degrees. In the ceiling there are small spotlights that looks like a sky full of stars. The heater is a Tylö Sense Commercial which has an extreme fast heat up time and reduces power output once set temperature is reached. It is available in different power outputs and it will provide soft sauna steam.