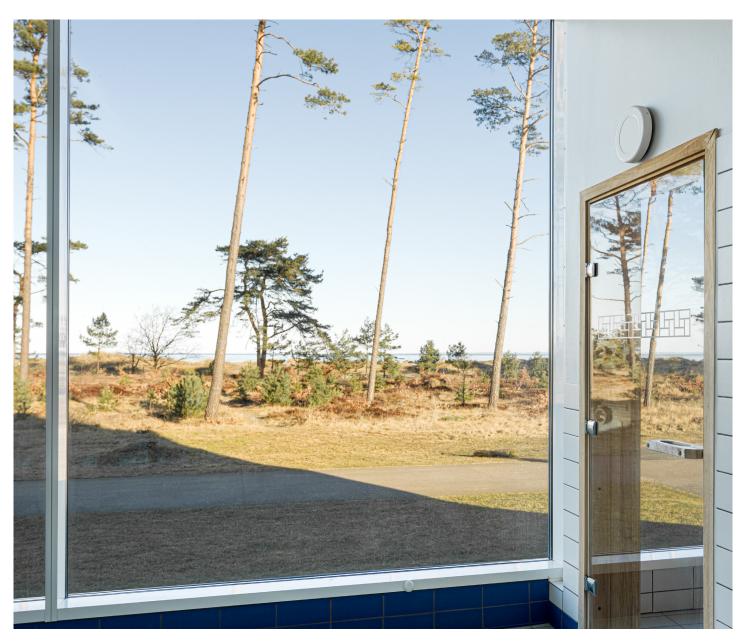

## SAUNA WITH PANORAMIC WINDOWS

This can be called a sauna with a view. With big panoramic windows you can enjoy the sauna while watching the beautiful nature and sea right outside the window. The sauna is a traditional dry sauna with a Tylö Commercial heater.