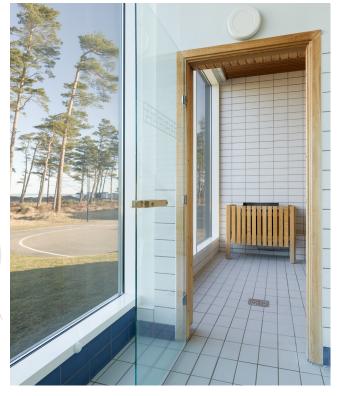

## SAUNA WITH PANORAMIC WINDOWS

This can be called a sauna with a view. With big panoramic windows you can enjoy the sauna while watching the beautiful nature and sea right outside the window. The sauna is a traditional dry sauna with a Tylö Commercial heater.