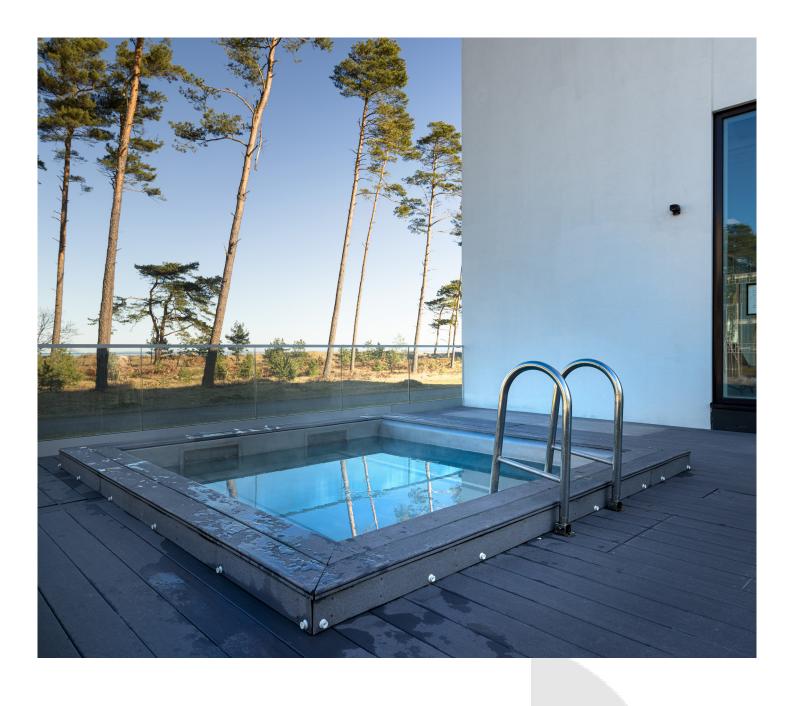

## HOT JAPANESE OUTDOOR BATHS

Outside you can enjoy the hot Japanese baths with a lovely temperature of 37 degrees.

References: hotelrivierastrand.se Daniella Andrys, Marketing Manager at Gram- Great Ambiance Hotels