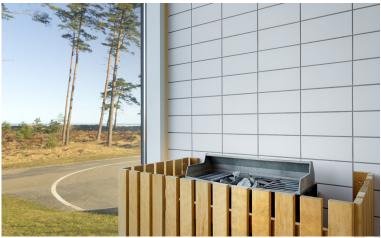

## SAUNA WITH PANORAMIC WINDOWS

This can be called a sauna with a view. With big panoramic windows you can enjoy the sauna while watching the beautiful nature and sea right outside the window. The sauna is a traditional dry sauna with a Tylö Commercial heater.