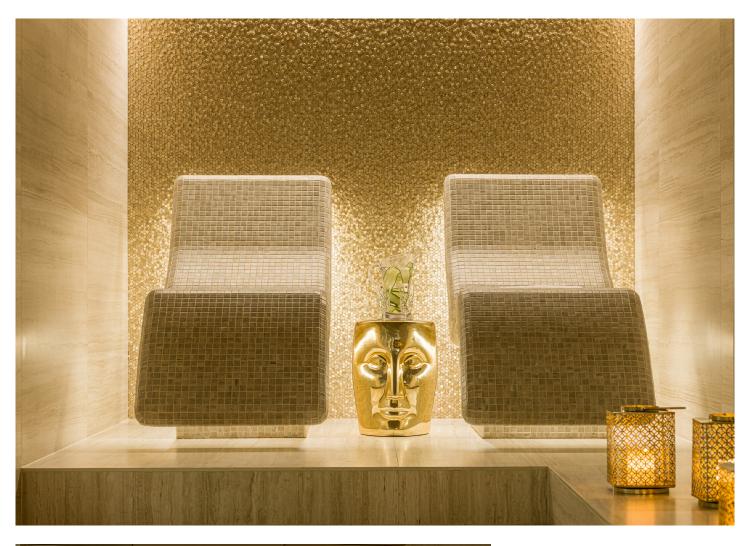

## E: HEATED BEDS

Another unique experience is the heated beds. The beds are ergonomically shaped to hug the body and give full relaxation. Behind the heated beds there are a glimmering golden wall that gives an extra feeling of luxury.