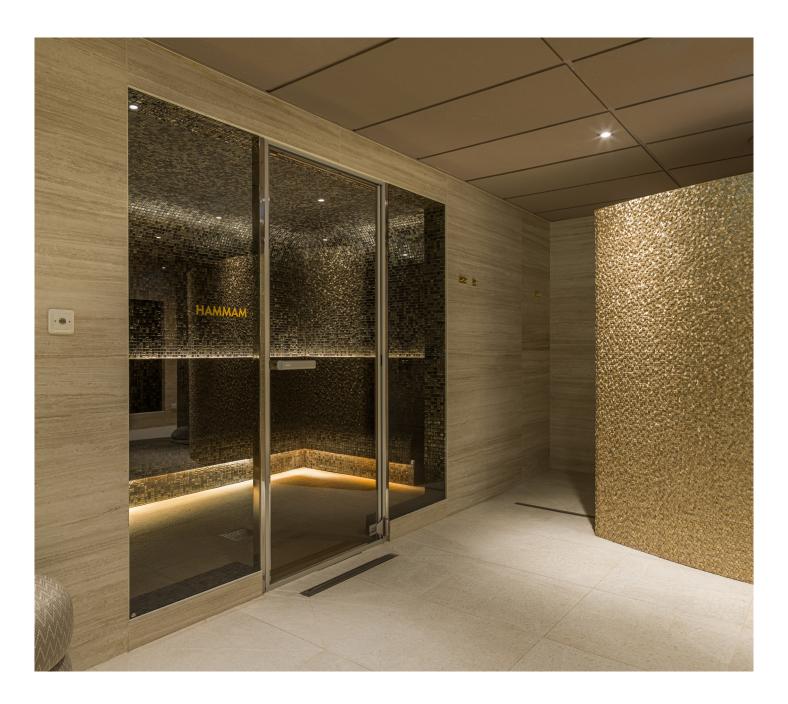

B: HAMMAM

TEMPERATURE: 45-50 DEGREES

HUMIDITY: 100%.

Another stunning sauna from Tylö is the Hammam sauna with beautiful grey and gold mosaic. The steam sauna gives a thick steam and heats up very fast. It is very good for your health, especially your skin. A lovely experience!