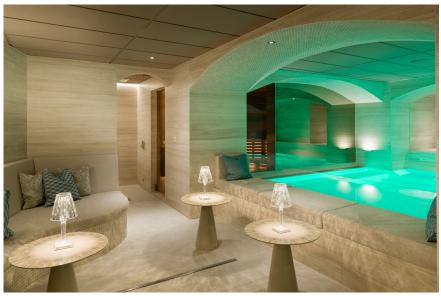

## E: HEATED BEDS

Another unique experience is the heated beds. The beds are ergonomically shaped to hug the body and give full relaxation. Behind the heated beds there are a glimmering golden wall that gives an extra feeling of luxury.