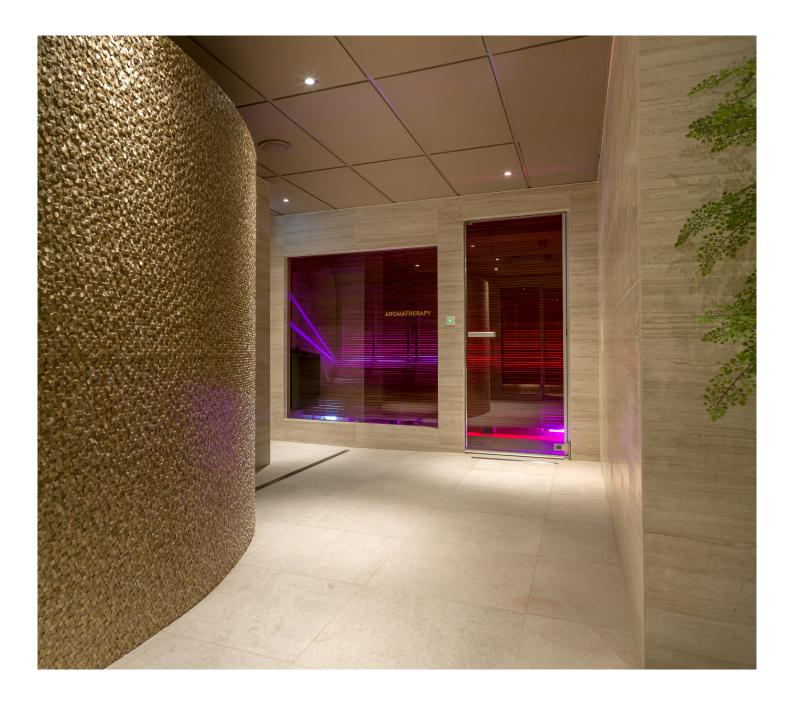

A: AROMATHERAPY SAUNA TEMPERATURE: 55 DEGREES HUMIDITY: 45%.

This is a modern hybrid between a dry and steam sauna. The sauna interior is inspired by organic forms and extends from floor to ceiling. The beautiful lightning can be chosen in different colours and it creates a calm and harmonious atmosphere. The heater is a Tylö Commercial which has an extreme fast heat up time and reduces power output once set temperature is reached.