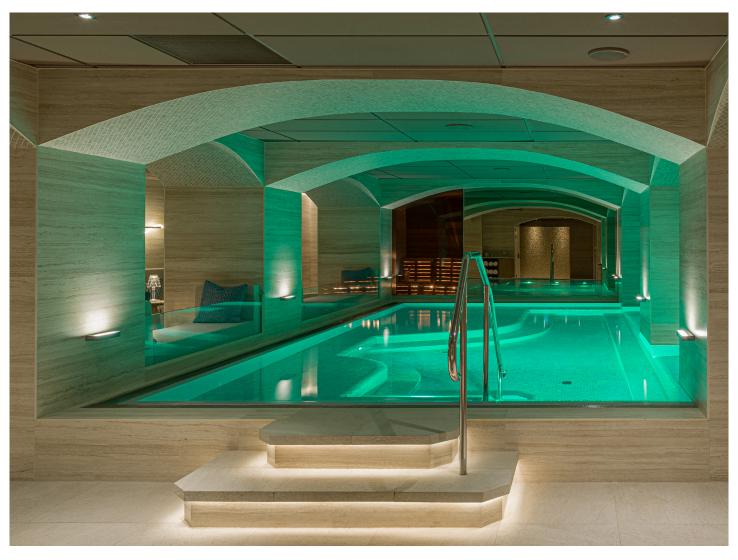

This warm heated pool with a temperature of 37 degrees is a unique experience. The pool has a glittering turquoise water inspired by a tropical climate. A fun fact it is that the pool is built after a rock in the ground, that is why it has its unique shape.

Behind the Serenity pool you will find the traditional sauna, which has a beautiful view over the pool. The heater in the sauna is also a Tylö commercial heater. Outside the sauna it is a rain shower their you can shower in cold water for the optimal sauna experience.