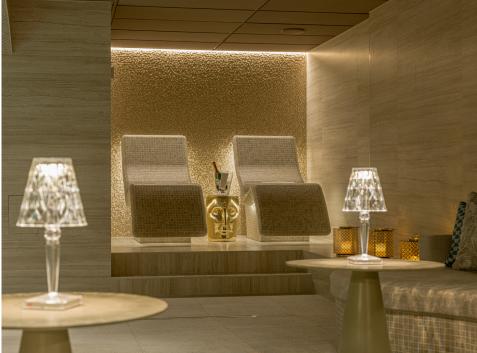

## E: HEATED BEDS

Another unique experience is the heated beds. The beds are ergonomically shaped to hug the body and give full relaxation. Behind the heated beds there are a glimmering golden wall that gives an extra feeling of luxury.