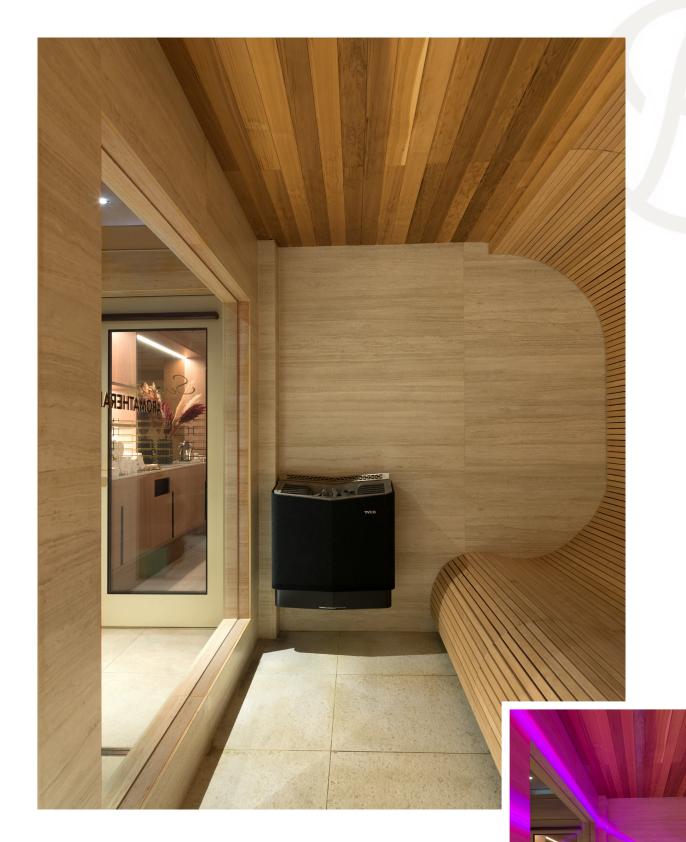

A: AROMATHERAPY SAUNA TEMPERATURE: 55 DEGREES HUMIDITY: 45%.

This is a modern hybrid between a dry and steam sauna. The sauna interior is inspired by organic forms and extends from floor to ceiling. The beautiful lightning can be chosen in different colours and it creates a calm and harmonious atmosphere. The heater is a Tylö Commercial which has an extreme fast heat up time and reduces power output once set temperature is reached.