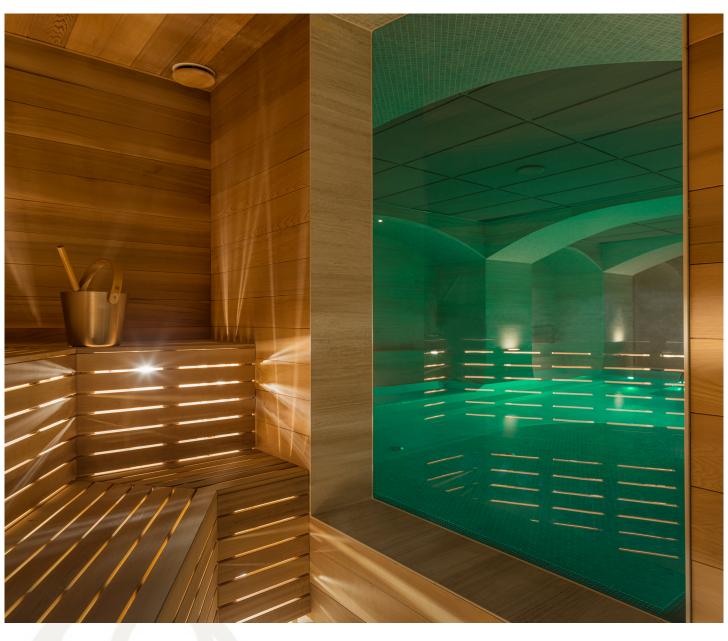

Behind the Serenity pool you will find the traditional sauna, which has a beautiful view over the pool. The heater in the sauna is also a Tylö commercial heater. Outside the sauna it is a rain shower their you can shower in cold water for the optimal sauna experience.

This warm heated pool with a temperature of 37 degrees is a unique experience. The pool has a glittering turquoise water inspired by a tropical climate. A fun fact it is that the pool is built after a rock in the ground, that is why it has its unique shape.