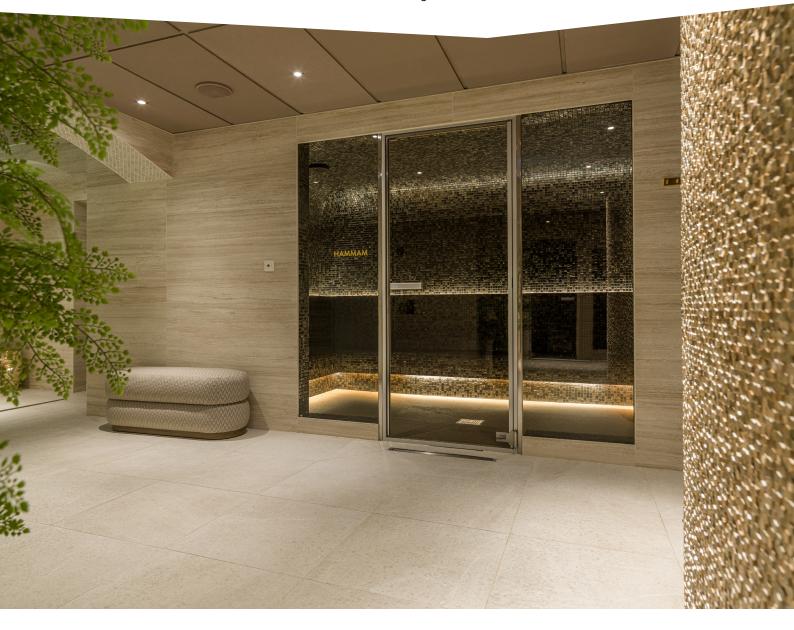

B: HAMMAM

TEMPERATURE: 45-50 DEGREES

HUMIDITY: 100%.

Another stunning sauna from Tylö is the Hammam sauna with beautiful grey and gold mosaic. The steam sauna gives a thick steam and heats up very fast. It is very good for your health, especially your skin. A lovely experience!