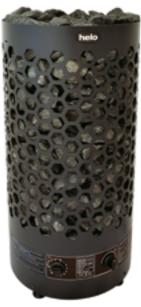

#### **SAUNATONTTU**

Helo teamed up with world-renowned designer Ristomatti Ratia to develop the perfect sauna heater, and the sleek black ever-ready heater was then called Saunatonttu or "Sauna elf". This multi-patented innovation with a great European design is hailed by many as unquestionably the world's best sauna heater. The secret of the Saunatonttu lies in the continuous heat generated by 100 kg of stones. The small safety distances required bring flexibility to sauna interior design, and this corner model heater can also be easily mounted to the sauna benches. Saunatonttu has a small handy controller for all heater parameters.

#### Standby heaters

|                     |          |             |                   |                   |              |           | Salety u   | istalice     |            |                                |                |
|---------------------|----------|-------------|-------------------|-------------------|--------------|-----------|------------|--------------|------------|--------------------------------|----------------|
| Product             | Item no. | Output (kW) | Sauna volume (m³) | Weight rocks (kg) | Size (WxHxD) | Side (mm) | Front (mm) | Ceiling (mm) | Floor (mm) | Suitable control panel         | Installation   |
| Saunatonttu 6 black | 002701   | 6.4         | 7–14              | 100               | 500x1090x500 | 30        | 30         | 800          | 0          | Control panel Olea 63 included | Floor standing |
| Saunatonttu 8 black | 002706   | 8.0         | 9–17              | 100               | 500x1090x500 | 30        | 30         | 800          | 0          | Control panel Olea 63 included | Floor standing |