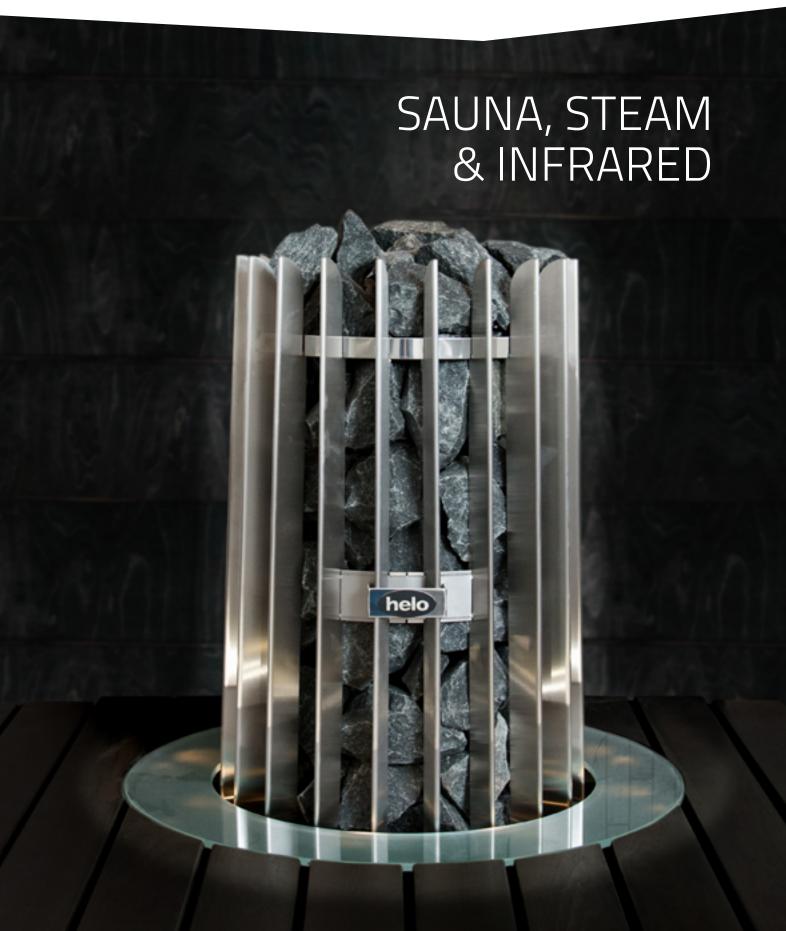

## ROCHER

The Rocher holds a massive 100 kg of sauna stones in a robust brushed steel brazier. Heat radiates smoothly in every direction. The secret of the soft and relaxing heat is the full-length heating elements. Every stone is heated, top to bottom, and the greater stone surface area turns a ladle of water into gentle invigorating steam. The artfully designed steel frame completes the impressive tower of natural stone as a centerpiece of any sauna. The Rocher heater is ideal for creative interior design. It can be installed floor standing in a corner or against a wall or mounted to the sauna benches using a steel or glass collar. This also enables lighting from underneath.

## **HELO COLLAR**

Collar for heater integration.

Glass Ø 610 mm x 8 mm, suitable for Rocher and Himalaya. Item no. 0038437

Chrome steel Ø 600mm, suitable for Rocher and Himalaya. Item no. 0038430

Black, Ø 600 mm, suitable for Rocher and Himalaya. Item no. 0038431