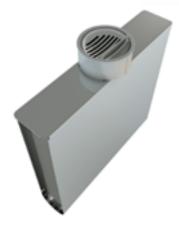

# CUP

Versatile, handsome, compact and easy to use, Cup sauna heater is a perfect solution for small sauna rooms like in a house or apartment. It offers a very enjoyable and traditional sauna experience. It is wall mounted for compact spaces.