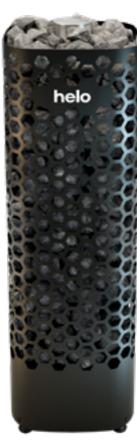

#### **SAUNATONTTU**

Helo teamed up with world-renowned designer Ristomatti Ratia to develop the perfect sauna heater, and the sleek black ever-ready heater was then called Saunatonttu or "Sauna elf". This multi-patented innovation with a great European design is hailed by many as unquestionably the world's best sauna heater. The secret of the Saunatonttu lies in the continuous heat generated by 100 kg of stones. The small safety distances required bring flexibility to sauna interior design, and this corner model heater can also be easily mounted to the sauna benches. Saunatonttu has a small handy controller for all heater parameters.