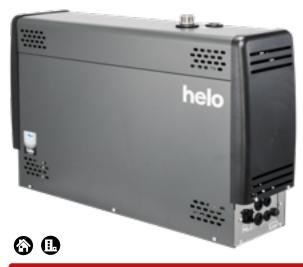

y of a drain. For generators installed for commercial use, the optional automatic drain function is required.
- **3** Test the hardness of your mains water to predetermine the frequency of maintenance.
- 4 Most of the limescale build-up in the steam generator is removed during the automatic flush sequence, but some deposits always remain. In commercial use, it is therefore usually necessary to manually descale and clean tank walls and heating elements from time to time. In commercial settings, the generator must be flushed at least daily.

34 HELO STEAM BATH STEAM BATH HELO | 35

# STEAM GENERATORS

Our durable steam generators work reliably even when used continuously, with minimal maintenance and service costs. They are equipped with several convenient features for the best experience.



# HELO STEAM PRO

An advanced steam generator for commercial use with a lot of smart features included like; standby function, automatic flush, safety flush, two aux outputs for fragrance/salt, ganging with RJ connectors (1+2units), resettable high limit switch, new drain valve. Push button for activation from standby is available as add-on.



#### **HELO STEAM**

Engineered for minimal use of electicity and water but provide maximum enjoyment. A steam generator that suits residential use that comes with two aux outputs for fragrance or salt and resettable high limit switch.

Available add-ons are new drain valve and automatic flush.

#### **HELO Steam generators**

|                | Item no. | Output<br>(kW) | Steam room's min./max. volume (m³) |                        |