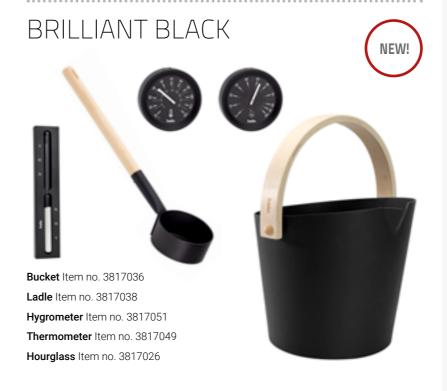

| 12 x 376 x 376         | 0038667  |
| Brown   | 12 x 376 x 376         | 0038673  |

Sauna WALL PANELS HELO | 31

# SAUNA ACCESSORIES



# BRILLIANT ACCESSORIES

This new series has been developed in collaboration with Italian designer, Paola Garatto. The beautiful diagonal shape is inspired by the water waves. It includes bucket, ladle, thermometer, hygrometer and hourglass and is offered in beautiful matt Black or glamorous Silver grey.

It features aluminium which is anodised and sand-blasted for a real quality finish and longevity. The handle on the bucket is light birch, reinforced with aspen for strength.

In addition to the stylish design, the bucket has a clever functional spout to enable more accurate pouring of water - ideal for filling the water tank on Helo heaters.









# MEET THE DESIGNER PAOLA GARATTO

Paola Garatto designed the Brilliant sauna accessory series in collaboration with TylöHelo. Sometimes, sauna related products do not fit well with the modern home sauna or luxurious spa. In response, Garatto created elegant sauna accessories which suit well with a wide variety of sauna interiors. The concept reflects TylöHelo's company principles, combined with modern Nordic aesthetic features. The materials chosen combine practicality with pleasant appearance - a great complement to the environment and enhancement to the sauna experience.

Paola Garatto is a Venice-born Freelance Designer based in Helsinki (FI) and Venice (IT), working in multidisciplinary design projects. Her designs are reflecting the principles and values of industrial design chan