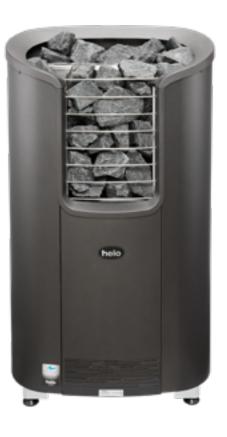

## ROCHER

The Rocher holds a massive 100 kg of sauna stones in a robust brushed steel brazier. Heat radiates smoothly in every direction. The secret of the soft and relaxing heat is the full-length heating elements. Every stone is heated, top to bottom, and the greater stone surface area turns a ladle of water into gentle invigorating steam. The artfully designed steel frame completes the impressive tower of natural stone as a centerpiece of any sauna. The Rocher heater is ideal for creative interior design. It can be installed floor standing in a corner or against a wall or mounted to the sauna benches using a steel or glass collar. This also enables lighting from underneath.

## HIMALAYA

The Himalaya conceals a water container featuring ingenious Helo-WT technology, which humidifies the sauna room while the heater is warming the room. With Himalaya, even milder sauna temperatures of just 65-70 degrees Celsius are highly enjoyable and relaxing. Impressive 100 kilograms of rocks and attractive 103 cm high Himalaya -heater comes in matte black or chrome. The Himalaya can be installed floor standing in a corner or against a wall or mounted to the sauna benches using a steel or glass collar. The steel collar is available in chrome or matte black to match the color of the heater.

## HIMALAYA RAILS

Railing 2-sided Himalaya Item no. 7860018

•

Railing 3-side Himalaya Item no. 7860019 Handrail full protection Himalaya Item no. 7860020

Electric sauna heaters

| Electric sauna heaters           | sauna heaters |                         |             |                   |                      |  |              |           |            |           | )            |            |                        |                |
|----------------------------------|---------------|-------------------------|-------------|-------------------|----------------------|--|--------------|-----------|------------|-----------|--------------|------------|------------------------|----------------|
| Product                          | Item no.      | Colour choice. Item no. | Output (kW) | Sauna volume (m³) | Weight rocks<br>(kg) |  | Size (WxHxD) | Side (mm) | Front (mm) | Back (mm) | Ceiling (mm) | Floor (mm) | Suitable control panel | Installation   |
| ROCHER 70 Pure brushed steel     | 002735        |                         | 6.8         | 5-9               | 100                  |  | 425x1130x425 | 60        | 60         | 60        | 770          | 0          | Pure included          | Floor standing |
| ROCHER 105 Pure brushed steel    | 002736        |                         | 10,5        | 9-15              | 100                  |  | 425x1130x425 | 60        | 60         | 60        | 770          | 0          | Pure included          | Floor standing |
| ROCHER 70 Elite brushed steel    | 002730        |                         | 6.8         | 5-9               | 100                  |  | 425x1130x425 | 60        | 60         | 60        | 770          | 0          | Elite Free included    | Floor standing |
| ROCHER 105 Elite brushed steel   | 002731        |                         | 10.5        | 9-15              | 100                  |  | 425x1130x425 | 60        | 60         | 60        | 770          | 0          | Elite Free included    | Floor standing |
| HIMALAYA 70 Pure Helo-WT black   | 001930        | chrome 001932           | 6.8         | 5-9               | 100                  |  | 330x1030x330 | 60        | 60         | 60        | 870          | 0          | Pure included          | Floor standing |
| HIMALAYA 105 Pure Helo-WT black  | 001931        | chrome 001933           | 10,5        | 9-15              | 100                  |  | 330x1030x330 | 60        | 60         | 60        | 870          | 0          | Pure included          | Floor standing |
| HIMALAYA 70 Elite Helo-WT black  | 001900        | chrome 001905           | 6.8         | 5-9               | 100                  |  | 330x1030x330 | 60        | 60         | 60        | 870          | 0          | Elite Free included    | Floor standing |
| HIMALAYA 105 Elite Helo-WT black | 001902        | chrome 001907           | 10,5        | 9-15              | 100                  |  | 330x1030x330 | 60        | 60         | 60        | 870          | 0          | Elite Free included    | Floor standing |