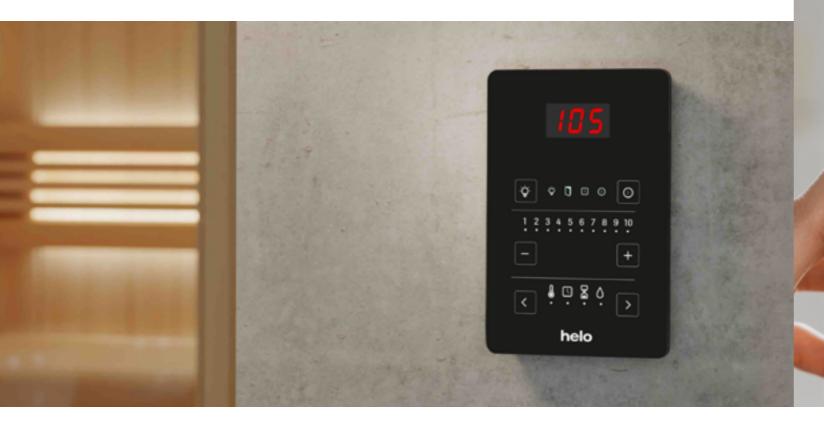

ite Free | Floor standing |
| SKLA 210 chrome    | 000906           | 21.0        | 24-36             | 80                | 880x700x510  |  | 140       | 160        | 160             | 1400         | 0          | WE-50 + Pure / Elite Free | Floor standing |
| SKLA 260 chrome    | 000907           | 26.0        | 30-45             | 80                | 880x700x510  |  | 140       | 160        | 160             | 1500         | 0          | WE-50 + Pure / Elite Free | Floor standing |
| SKLA 262 chrome    | 000910           | 26.0        | 30-46             | 80                | 880x700x510  |  | 140       | 160        | 160             | 1500         | 0          | WE-50 + Pure / Elite Free | Floor standing |

26 | HELO Commercial **HELO HEATER** Stones **HELO HEATERS** 

# CONTROL PANELS





Control your sauna with a smart control panel. The Pure stands for simplicity and functionality. The Elite Free is cloud based and can have multiple user profiles so the perfect option for the commercial spa facility.

# Pure

#### **INTUITIVE DESIGN AND FEATURES**

The elegant, compact design of the Pure control panel makes it the go-to choice for those who value functionality and simplicity.

The thin black control lets you set the lighting, temperature and sauna time easily with only a few touches. Of course, choosing the start time up to ten hours in advance means you can step into a wonderfully hot sauna or steam as soon as you get home. (Door switch is included with Pure control panel.).



# PLACEMENT OF THE CONTROL PANEL

We recommend placing the control panels outside sauna ro