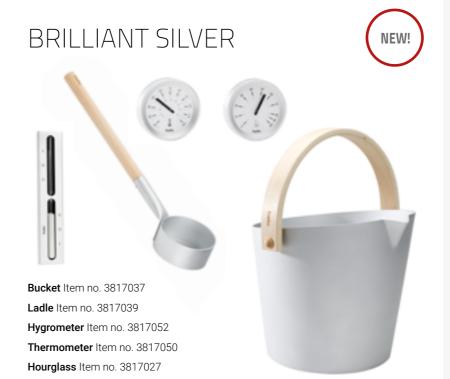

ey    | 12 x 376 x 376         | 0038667  |
| Brown   | 12 x 376 x 376         | 0038673  |

Sauna WALL PANELS HELO | 31

# SAUNA ACCESSORIES



# BRILLIANT ACCESSORIES

This new series has been developed in collaboration with Italian designer, Paola Garatto. The beautiful diagonal shape is inspired by the water waves. It includes bucket, ladle, thermometer, hygrometer and hourglass and is offered in beautiful matt Black or glamorous Silver grey.

It features aluminium which is anodised and sand-blasted for a real quality finish and longevity. The handle on the bucket is light birch, reinforced with aspen for strength.

In addition to the stylish design, the bucket has a clever functional spout to enable more accurate pouring of water - ideal for filling the water tank on Helo heaters.









# MEET THE DESIGNER PAOLA GARATTO

Paola Garatto designed the Brilliant sauna accessory series in collaboration with TylöHelo. Sometimes, sauna related products do not fit well with the modern home sauna or luxurious spa. In response, Garatto created elegant sauna accessories which suit well with a wide variety of sauna interiors. The concept reflects TylöHelo's company principles, combined with modern Nordic aesthetic features. The materials chosen combine practicality with pleasant appearance - a great complement to the environment and enhancement to the sauna experience.

Paola Garatto is a Venice-born Freelance Designer based in Helsinki (FI) and Venice (IT), working in multidisciplinary design projects. Her designs are reflecting the principles and values of industrial design ch