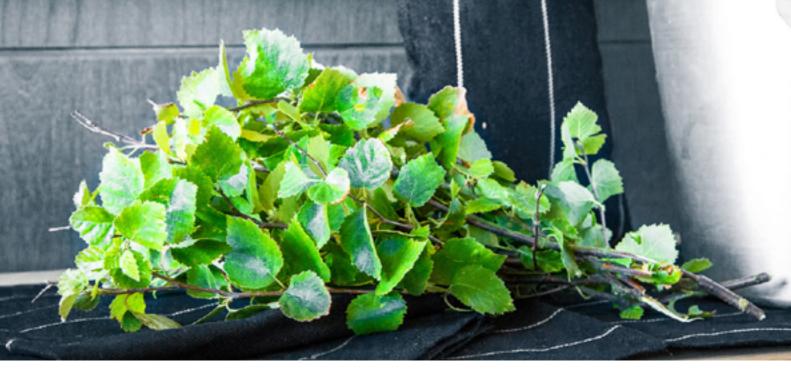

# HANDMADE FOR RELAXATION

Löyly, the word for throwing water on the hot stones in a sauna, enhances the sauna bath with steam. With Helo handmade heaters you are embraced by a soft and gentle touch of steam. Should you want an even more intense steam experience, Helo-WT steam technology also comes with a water tank to release more enveloping steam. By adding fragrances, salt rocks or fresh birch leaves to it, you will fill the sauna with a soft fragrance to increase the relaxing feeling.