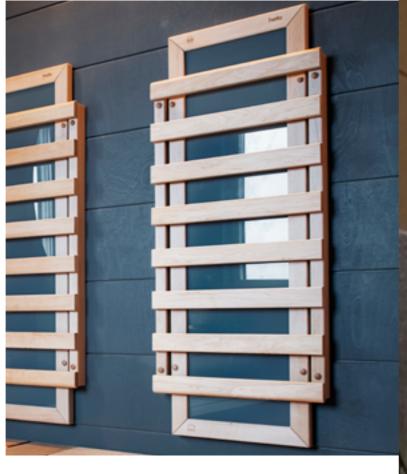

|                              |

To be installed away from steam in a dry and vented space.



# CHOOSE YOUR CONTROL PANEL FOR YOUR GENERATOR



## **ELITE FREE**

Gives a quicker heat up time and lets you set the exact percentage of humidity for full control. Cloud connectivity for maximum advantage and comfort is included.



#### DIIDE

Comes with the standard digital touch control panel for ease of use and convenience. Let's you set temperature and time.



# FRAGRANCE PUMP

Available as an option for your steam generator and connects simply to the outlet pipe. Add any 5-litre concentrated fragrance. Item no. 0038130

CONTAINER FOR ESSENCE PUMP 20L Item no. 0038132

ADAPTER FOR CONTAINER

Item no. 0038131

36 | HELO Generators STEAM BATH Generators STEAM BATH HELO | 37

# INFRARED







Why limit your sauna enjoyment? Enjoy the infrared heat in a traditional Helo sauna! The health benefits of infrared panels will complement your traditional sauna and give you more options. We have glass infrared panels in grey and black. You can have them combined in your sauna or use them to build a customised infrared room.

The glass panels comes with alder frame and we recommend to also buy a matching backrests, since the glass gets hot.

# Glass Infra panels

| Product                   | Item no. | Size in mm        | Power/ Voltage |  |
|---------------------------|----------|-------------------|----------------|--|
| Glass Infra panel, black* | 0038961  | 910 X 310 mm      | 900W, 230V     |  |
| Glass Infra panel, grey*  | 0038962  | 910 X 310 mm      | 900W, 230V     |  |
|