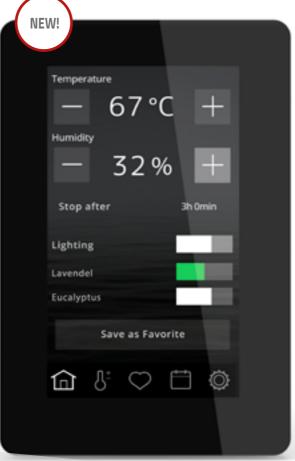

# CHOOSING THE RIGHT HELO HEATER TO SUIT YOUR SAUNA

Reach the perfect sauna experience and the greatest energy efficiency combined by considering the physical properties of your sauna room. Use the chart on the opposite page to give you an indication of heater choices and ideal power output for your sauna. To determine the heater your sauna requires, calculate the room size in cubic metres; Room Width (metres) x Room Length (metres) x Room Height (metres). If the walls or ceiling of your sauna contain non-insulated glass or heat-storing surfaces such as brick, concrete or massive logs, the heater will require more power. For each non-insulated square meter, 1,5 m³ are added to the volume of the sauna.

# The sauna room efficiency chart

These guides help you choose the appropriate heater for maximum efficiency and usability.