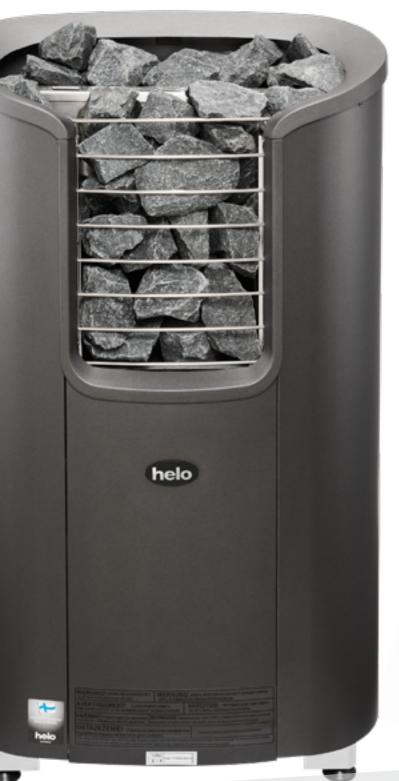

#### **SAUNATONTTU**

Helo teamed up with world-renowned designer Ristomatti Ratia to develop the perfect sauna heater, and the sleek black ever-ready heater was then called Saunatonttu or "Sauna elf". This multi-patented innovation with a great European design is hailed by many as unquestionably the world's best sauna heater. The secret of the Saunatonttu lies in the continuous heat generated by 100 kg of stones. The small safety distances required bring flexibility to sauna interior design, and this corner model heater can also be easily mounted to the sauna benches. Saunatonttu has a small handy controller for all heater parameters.

# **EVERREADY**

Helo played an important part in developing the market. With ingenious solutions and aided by implicit passion for sauna amongst the general public, fine-tuning the sauna experience as a whole lay close to heart for Helo. A new era for Helo occured in the early 1980's, when a super insulated and heat retaining stone compartment was introduced to the market. The technology was named EverReady.

Before the introduction of Helo's ingenious EverReady sauna technology, having a sauna meant switching on the heater and wait for the sauna room to reach sufficient temperature, a wait that could prove unbearable on a cold winter's day! The upscale version meant programming a rudimentary timer to get the sauna going at a certain time, which in turn, meant adjusting your daily schedule around the sauna.

The new generation electric sauna heater technology, with its super insulated stone compartment core, was also a Helo patent and meant that the heater would stay heated continuously, ready to go at any time, through maintaining heat at a very low level of energy consumption. The new heater was built on simplistic technology; lift the lid of the heated stone compartment

and you get instant radiating heat and a sauna room that is ready to use in no time. The Saunatonttu, which was and is the name of the revolutionary heater, still remains a popular choice, and its iconic rounded shape feels as modern today as when it was first introduced almost 40 years ago.