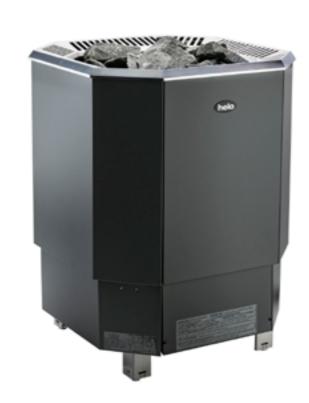

# OCTA

The Octa heater has a nice graphite colour and is based on traditional technologies. With its eight sides, it is suitable for saunas of all shapes, and can even be placed in the middle of the room. Octa started its life as the Fantasy, which in turn was modified into a special version, the President – a one-off octagonal shape sauna heater, specially commissioned by President Mauno Koivisto for his official sauna.