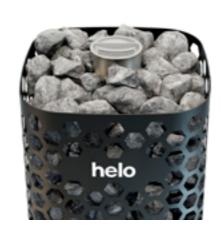

#### **SAUNATONTTU**

Helo teamed up with world-renowned designer Ristomatti Ratia to develop the perfect sauna heater, and the sleek black ever-ready heater was then called Saunatonttu or "Sauna elf". This multi-patented innovation with a great European design is hailed by many as unquestionably the world's best sauna heater. The secret of the Saunatonttu lies in the continuous heat generated by 100 kg of stones. The small safety distances required bring flexibility to sauna interior design, and this corner model heater can also be easily mounted to the sauna benches. Saunatonttu has a small handy controller for all heater parameters.