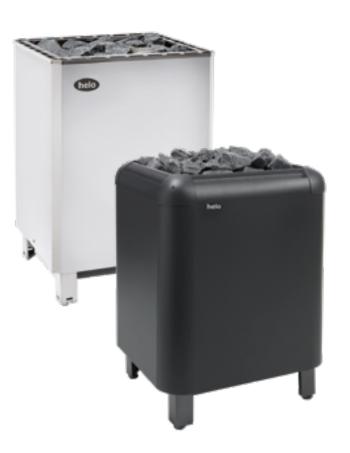

# RONDO

The Rondo is one of Helo's super-insulated storage heaters. Rondo has a round shape and patented 360 degrees rotating hatch. The hatch can be choosed to install at any angle during the installation phase. Thanks to the well-insulated shell of the heater, the 90 kg of stones retain heat extremely well, so you can enjoy a relaxing spur-of-the-moment sauna break. It is designed to be floor mounted, but it can also be integrated into the sauna benches.

#### Standby heaters

| •                 |          |             |                   |                   |              |           | 5          | arety distance |              |            |                             |                |
|-------------------|----------|-------------|-------------------|-------------------|--------------|-----------|------------|----------------|--------------|------------|-----------------------------|----------------|
| Product           | Item no. | Output (kW) | Sauna volume (m³) | Weight rocks (kg) | Size (WxHxD) | Side (mm) | Front (mm) | Back (mm)      | Ceiling (mm) | Floor (mm) | Suitable control panel      | Installation   |
| Rondo 65 graphite | 002907   | 6.5         | 7–13              | 90                | 500x860x500  | 50        | 50         | 50             | 1040         | 0          | Control panel RA19 included | Floor standing |
| Rondo 96 graphite | 002908   | 9.6         | 10-18             | 90                | 500x860x500  | 50        | 50         | 50             | 1040         | 0          | Control panel RA19 included | Floor standing |