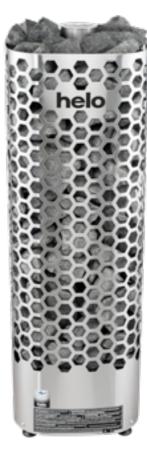

# CUP

Versatile, handsome, compact and easy to use, Cup sauna heater is a perfect solution for small sauna rooms like in a house or apartment. It offers a very enjoyable and traditional sauna experience. It is wall mounted for compact spaces.

# Classic heaters

|                              | Safety distance |                           |             |                              |                     |              |           |            |              |            |                                |              |
|------------------------------|-----------------|---------------------------|-------------|------------------------------|---------------------|--------------|-----------|------------|--------------|------------|--------------------------------|--------------|
| Product                      | Item no.        | Colour choice. Item no.   | Output (kW) | Sauna volume (m <sup>3</sup> | ) Weight rocks (kg) | Size (WxHxD) | Side (mm) | Front (mm) | Ceiling (mm) | Floor (mm) | Suitable control panel         | Installation |
| Cup 45 STJ graphite          | 004706          |                           | 4.5         | 3-6                          | 15                  | 410x580x280  | 50        | 80         | 1200         | 120        | Built-in, mech. Timer & Thermo | Wall mounted |
| Cup 60 STJ graphite          | 004707          | chrome 003822             | 6.0         | 5-9                          | 23                  | 410x580x280  | 70        | 100        | 1250         | 120        | Built-in, mech. Timer & Thermo | Wall mounted |
| Cup 80 STJ graphite          | 004708          |                           | 8.0         | 8-13                         | 23                  | 410x580x300  | 100       | 150        | 1250         | 120        | Built-in, mech. Timer & Thermo | Wall mounted |
| Cup 90 STJ graphite          | 004709          | chrome 003824             | 9.0         | 9-14                         | 23                  | 410x580x300  | 100       | 200        | 1250         | 120        | Built-in, mech. Timer & Thermo | Wall mounted |
| Cup 45 D graphite            | 004701          |                           | 4.5         | 3-6                          | 15                  | 410x580x280  | 50        | 80         | 1200         | 120        | WE-40 + Pure / Elite Free      | Wall mounted |
| Cup 60 D graphite            | 004702          |                           | 6.0         | 5-9                          | 23                  | 410x580x280  | 70        | 100        | 1250         | 120        | WE-40 + Pure / Elite Free      | Wall mounted |
| Cup 80 D graphite            | 004703          |                           | 8.0         | 8-13                         | 23                  | 410x580x300  | 100       | 150        | 1250         | 120        | WE-40 + Pure / Elite Free      | Wall mounted |
| Cup 90 D graphite            | 004704          |                           | 9.0         | 9-14                         | 23                  | 410x580x300  | 100       | 200        | 1250         | 120        | WE-40 + Pure / Elite Free      | Wall mounted |
| Vienna 45 STS, chrome        | 000545          | black 000508              | 4.5         | 3-6                          | 12                  | 420x615x270  | 40        | 60         | 1200         | 110        | Built-in, mech. Timer & Thermo | Wall mounted |
| Vienna 60 STS, chrome        | 000546          | black 000509, grey 000506 | 6.0         | 5-9                          | 20                  | 420x615x270  | 60        | 80         | 1200         | 110        | Built-in, mech. Timer & Thermo | Wall mounted |
| Vienna 80 STS, chrome        | 000547          | black 000510, grey 000507 | 8.0         | 8-12                         | 20                  | 420x615x270  | 80        | 100        | 1200         | 110        | Built-in, mech. Timer & Thermo | Wall mounted |
| Vienna 60 STS Helo-WT Chrome | 000557          | black 000533              | 6.0         | 5-9                          | 20                  | 420x615x270  | 60        | 80         | 1200         | 110        | Built-in, mech. Timer & Thermo | Wall mounted |
| Vienna 80 STS Helo-WT Chrome | 000558          | black 000534              | 8.0         | 8-12                         | 20                  | 420x615x270  | 80        | 100        | 1200         | 110        | Built-in, mech. Timer & Thermo | Wall mounted |
| Vienna 450 D, chrome         | 000550          | black 000520              | 4.5         | 3-6                          | 12                  | 400x615x270  | 40        | 60         | 1200         | 110        | WE-40 + Pure / Elite Free      | Wall mounted |
| Vienna 600 D, chrome         | 000551          | black 000521              | 6.0         | 5-9                          | 20                  | 400x615x270  | 60        | 80         | 1200         | 110        | WE-40 + Pure / Elite Free      | Wall mounted |
| Vienna 800 D, chrome         | 000552          | black 000522              | 8.0         | 8-12                         | 20                  | 400x615x270  | 80        | 100        | 1200         | 110        | WE-40 + Pure / Elite Free      | Wall mounted |
| Vienna 900 D. chrome         | 000553          |                           | 9.0         | 8-13                         | 20                  | 400x615x270  | 100       | 120        | 1200         | 110        | WE-40 + Pure / Elite Free      | Wall mounted |