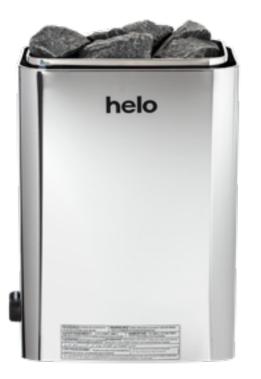

# VIENNA

The Vienna heater is easy to install, a joy to use and doesn't require much space as it can be wall mounted. Match this heater to the rest of your sauna, with three colours available: chrome, light grey or black.

# **AVAILABLE IN COLOURS**