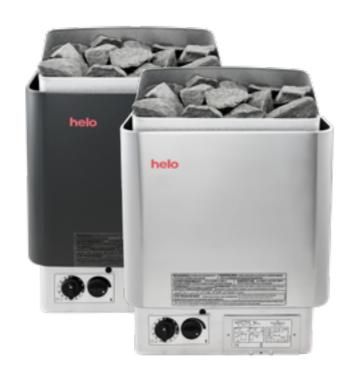

# VIENNA

The Vienna heater is easy to install, a joy to use and doesn't require much space as it can be wall mounted. Match this heater to the rest of your sauna, with three colours available: chrome, light grey or black.