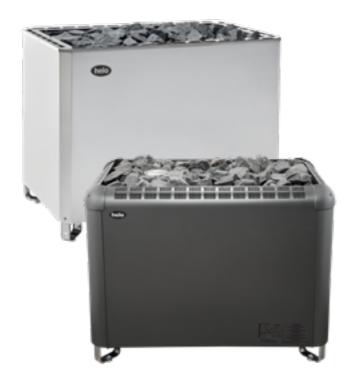

# OCTA

The Octa heater has a nice graphite colour and is based on traditional technologies. With its eight sides, it is suitable for saunas of all shapes, and can even be placed in the middle of the room. Octa started its life as the Fantasy, which in turn was modified into a special version, the President – a one-off octagonal shape sauna heater, specially commissioned by President Mauno Koivisto for his official sauna.