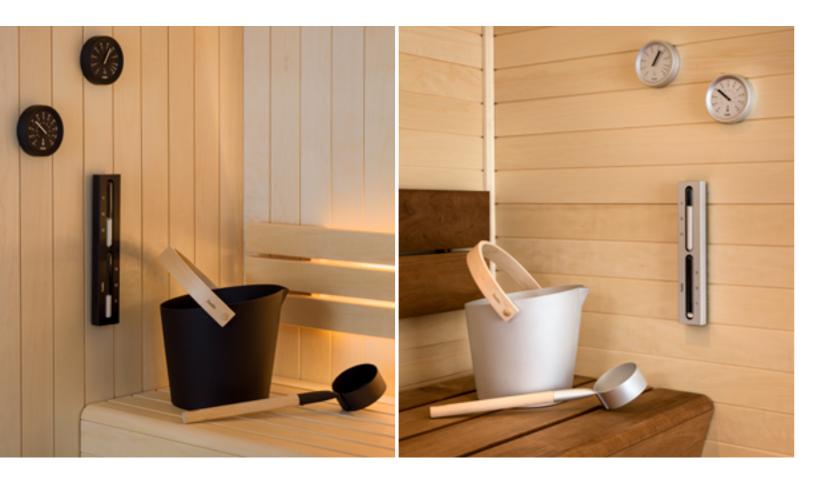

# HANDMADE FOR RELAXATION

Löyly, the word for throwing water on the hot stones in a sauna, enhances the sauna bath with steam. With Helo handmade heaters you are embraced by a soft and gentle touch of steam. Should you want an even more intense steam experience, Helo-WT steam technology also comes with a water tank to release more enveloping steam. By adding fragrances, salt rocks or fresh birch leaves to it, you will fill the sauna with a soft fragrance to increase the relaxing feeling.

Helo heaters are high-quality handicraft, produced in Hanko, Finland for more than 100 years. True to their Finnish origin they are truly creating opportunity for everyone to have their own home sauna.