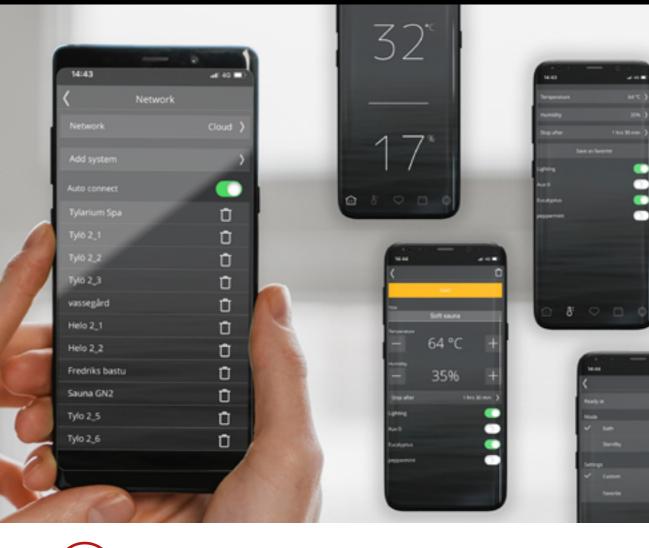

e Free | Floor standing |
| SKLA 210 chrome    | 000906           | 21.0        | 24-36             | 80                | 880x700x510  |  | 140       | 160        | 160             | 1400         | 0          | WE-50 + Pure / Elite Free | Floor standing |
| SKLA 260 chrome    | 000907           | 26.0        | 30-45             | 80                | 880x700x510  |  | 140       | 160        | 160             | 1500         | 0          | WE-50 + Pure / Elite Free | Floor standing |
| SKLA 262 chrome    | 000910           | 26.0        | 30-46             | 80                | 880x700x510  |  | 140       | 160        | 160             | 1500         | 0          | WE-50 + Pure / Elite Free | Floor standing |

26 | HELO Commercial **HELO HEATER** Stones **HELO HEATERS** 

# CONTROL PANELS





Control your sauna with a smart control panel. The Pure stands for simplicity and functionality. The Elite Free is cloud based and can have multiple user profiles so the perfect option for the commercial spa facility.

# Pure

#### **INTUITIVE DESIGN AND FEATURES**

The elegant, compact design of the Pure control panel makes it the go-to choice for those who value functionality and simplicity.

The thin black control lets you set the lighting, temperature and sauna time easily with only a few touches. Of course, choosing the start time up to ten hours in advance means you can step into a wonderfully hot sauna or steam as soon as you get home. (Door switch is included with Pure control panel.).



# PLACEMENT OF THE CONTROL PANEL

We recommend placing the control panels outside sauna room