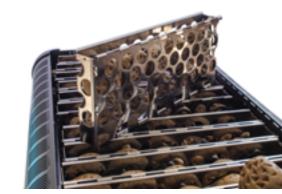

## ROCHER

The Rocher holds a massive 100 kg of sauna stones in a robust brushed steel brazier. Heat radiates smoothly in every direction. The secret of the soft and relaxing heat is the full-length heating elements. Every stone is heated, top to bottom, and the greater stone surface area turns a ladle of water into gentle invigorating steam. The artfully designed steel frame completes the impressive tower of natural stone as a centerpiece of any sauna. The Rocher heater is ideal for creative interior design. It can be installed floor standing in a corner or against a wall or mounted to the sauna benches using a steel or glass collar. This also enables lighting from underneath.

## HIMALAYA

The Himalaya conceals a water container featuring ingenious Helo-WT technology, which humidifies the sauna room while the heater is warming the room. With Himalaya, even milder sauna temperatures of just 65-70 degrees Celsius are highly enjoyable and relaxing. Impressive 100 kilograms of rocks and attractive 103 cm high Himalaya -heater comes in matte black or chrome. The Himalaya can be installed floor standing in a corner or against a wall or mounted to the sauna benches using a steel or glass collar. The steel collar is available in chrome or matte black to match the color of the heater.