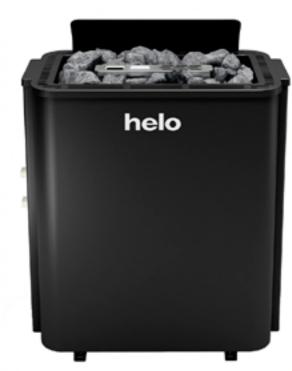

#### **SAUNATONTTU**

Helo teamed up with world-renowned designer Ristomatti Ratia to develop the perfect sauna heater, and the sleek black ever-ready heater was then called Saunatonttu or "Sauna elf". This multi-patented innovation with a great European design is hailed by many as unquestionably the world's best sauna heater. The secret of the Saunatonttu lies in the continuous heat generated by 100 kg of stones. The small safety distances required bring flexibility to sauna interior design, and this corner model heater can also be easily mounted to the sauna benches. Saunatonttu has a small handy controller for all heater parameters.

#### Standby heaters

|                     |          |             |                   |                   |              |           | Salety u   | istalice     |            |                                |                |
|---------------------|----------|-------------|-------------------|-------------------|--------------|-----------|------------|--------------|------------|--------------------------------|----------------|
| Product             | Item no. | Output (kW) | Sauna volume (m³) | Weight rocks (kg) | Size (WxHxD) | Side (mm) | Front (mm) | Ceiling (mm) | Floor (mm) | Suitable control panel         | Installation   |
| Saunatonttu 6 black | 002701   | 6.4         | 7–14              | 100               | 500x1090x500 | 30        | 30         | 800          | 0          | Control panel Olea 63 included | Floor standing |
| Saunatonttu 8 black | 002706   | 8.0         | 9–17              | 100               | 500x1090x500 | 30        | 30         | 800          | 0          | Control panel Olea 63 included | Floor standing |