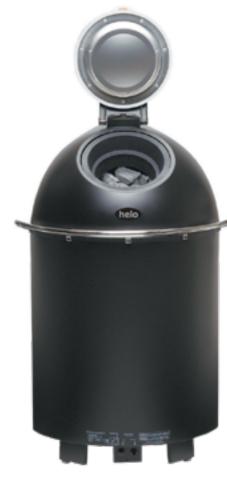

#### **SAUNATONTTU**

Helo teamed up with world-renowned designer Ristomatti Ratia to develop the perfect sauna heater, and the sleek black ever-ready heater was then called Saunatonttu or "Sauna elf". This multi-patented innovation with a great European design is hailed by many as unquestionably the world's best sauna heater. The secret of the Saunatonttu lies in the continuous heat generated by 100 kg of stones. The small safety distances required bring flexibility to sauna interior design, and this corner model heater can also be easily mounted to the sauna benches. Saunatonttu has a small handy controller for all heater parameters.

The new generation electric sauna heater technology, with its super insulated stone compartment core, was also a Helo patent and meant that the heater would stay heated continuously, ready to go at any time, through maintaining heat at a very low level of energy consumption. The new heater was built on simplistic technology; lift the lid of the heated stone compartment

and you get instant radiating heat and a sauna room that is ready to use in no time. The Saunatonttu, which was and is the name of the revolutionary heater, still remains a popular choice, and its iconic rounded shape feels as modern today as when it was first introduced almost 40 years ago.