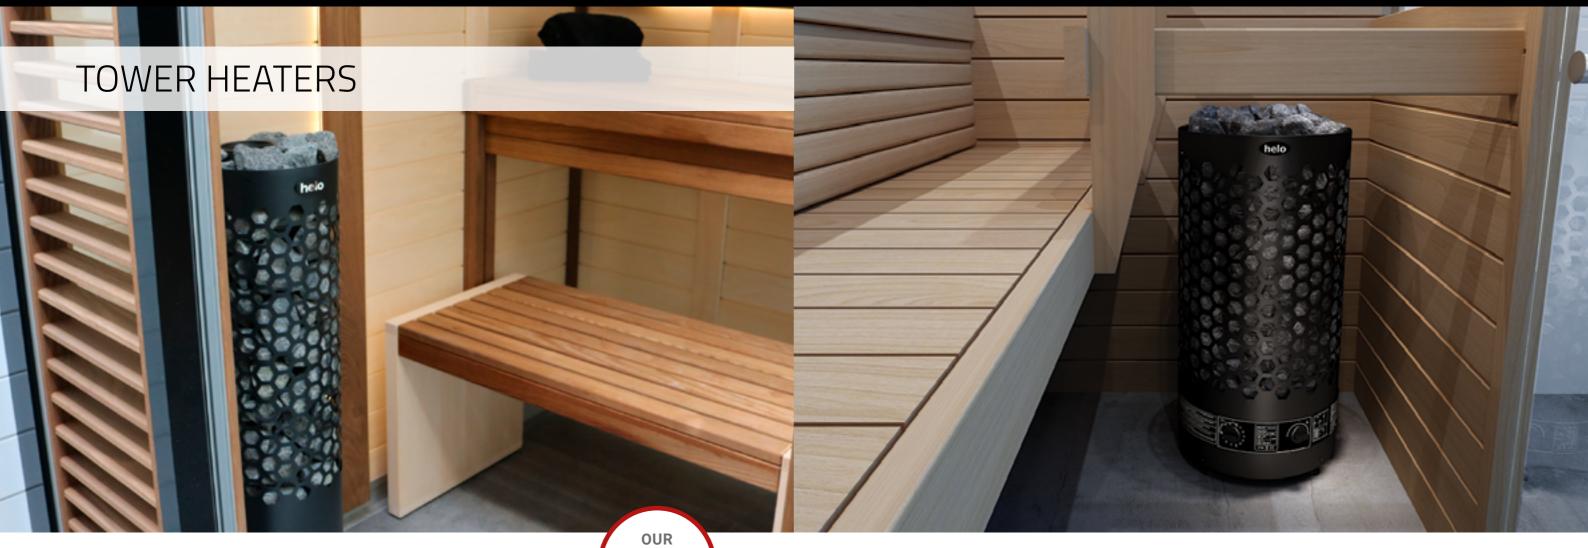

+ floor standing |
| Roxx 90 Pure Helo-WT graphite  | 002936   | 9.0         | 9-13              | 38                | 490x830x280  | 100             | 350        | 1070         | 0          | Pure included                  | Wall mounted + floor standing |
| Roxx 60 Elite Helo-WT graphite | 002875   | 6.0         | 5-10              | 38                | 490x830x280  | 100             | 300        | 1070         | 0          | Elite Free included            | Wall mounted + floor standing |
| Roxx 90 Elite Helo-WT graphite | 002876   | 9.0         | 9-13              | 38                | 490x830x280  | 100             | 350        | 1070         | 0          | Elite Free included            | Wall mounted + floor standing |

14 | HELO Classic **HELO HEATERS** Classic **HELO HEATERS** 



SMALLEST HEATER

PICCOLO

The Piccolo has a large rock compartment for a mini heater. It conceals a water container that produces rich smooth humidity to the entire sauna.

The heater can be mounted both in a corner or on a straight wall offering different options for sauna layout.



The Ringo have been designed for Finnish family saunas. 70 kg of sauna stones and pillar-like design provides heat efficiently, and the Helo-WT water container produces rich smooth humidity to the entire sauna. Ringo is clear and easy to use due to its built-in control unit with thermostat and a 12-hour timer including a 9-hour pre-selection and a heating time of 0-3 hours.

Ringo is floor standing heater with adjustable feet and can be attached to the wall to ensure stability. It can also be mounted to the