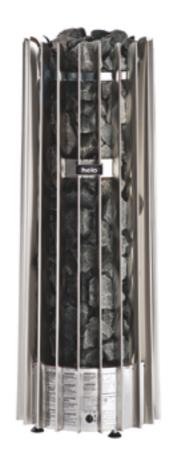

The heater can be mounted both in a corner or on a straight wall offering different options for sauna layout.

The Ringo have been designed for Finnish family saunas. 70 kg of sauna stones and pillar-like design provides heat efficiently, and the Helo-WT water container produces rich smooth humidity to the entire sauna. Ringo is clear and easy to use due to its built-in control unit with thermostat and a 12-hour timer including a 9-hour pre-selection and a heating time of 0-3 hours.

Ringo is floor standing heater with adjustable feet and can be attached to the wall to ensure stability. It can also be mounted to the sauna bench.

| Electric sauna heaters           |          |             |                   |                   |               |  |           |            |           |              |            |                                |                |
|----------------------------------|----------|-------------|-------------------|-------------------|---------------|--|-----------|------------|-----------|--------------|------------|--------------------------------|----------------|
| Product                          | Item no. | Output (kW) | Sauna volume (m³) | Weight rocks (kg) | Size (WxHxD)  |  | Side (mm) | Front (mm) | Back (mm) | Ceiling (mm) | Floor (mm) | Suitable control panel         | Installation   |
| Piccolo 30 Pure Helo-WT black    | 008615   | 3.0         | 2-4               | 20                | Ø 231x790x277 |  | 60        | 60         | 45mm      | 1050         | 60         | Pure included                  | Wall-mounted   |
| Ringo Black 60 STJ Helo-WT black | 005862   | 6.0         | 5-9               | 70                | 367x750x367   |  | 100       | 100        | 100mm     | 1150         | 0          | Built-in, mech. Timer & Thermo | Floor standing |
| Ringo Black 80 STJ Helo-WT black | 005863   | 8.0         | 8-13              | 70                | 367x750x367   |  | 100       | 100        | 100mm     | 1150         | 0          | Built-in, mech. Timer & Thermo | Floor standing |