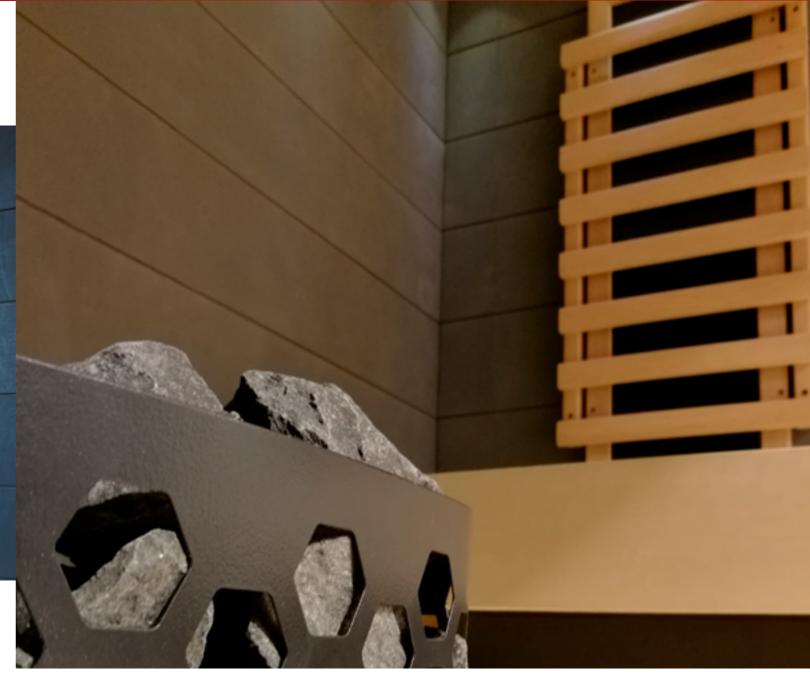

ck. You can have them combined in your sauna or use them to build a customised infrared room.

The glass panels comes with alder frame and we recommend to also buy a matching backrests, since the glass gets hot.

# Glass Infra panels

| Product                   | Item no. | Size in mm        | Power/ Voltage |  |
|---------------------------|----------|-------------------|----------------|--|
| Glass Infra panel, black* | 0038961  | 910 X 310 mm      | 900W, 230V     |  |
| Glass Infra panel, grey*  | 0038962  | 910 X 310 mm      | 900W, 230V     |  |
| Backrest, alder           | 0038963  | 390 x 710 x 60 mm |                |  |
| Control panel 60 minutes  | 001560   |                   |                |  |

\*You need to buy the backrest art. 0038963 in order to have a complete set.



# IR-KIT

You can now use IR-panels and heater with same Elite Free control panel. Here are the options to buy a set:

#### **DOMESTIC USE:**

WE 54 IR KIT (Item no. 001355) + IR-PANELS + HEATER; ROCHER ELITE / HIMALAYA ELITE OR ROXX ELITE

#### **COMMERCIAL USE:**

WE 53 IR KIT (Item no. 001354) + IR-PANELS + HEATER; SKLE/ LAAVA OR OCTA + ELITE FREE CONTROL PANEL

38 | HELO Panels INFRARED Kit INFRARED HELO | 39





TYLÖHELO OY

Linnoitustie 6 B, FI-02600 Espoo www.tylohelo.com

ORDERS AND CUSTOMER SERVICE

Tel: +358 207 560 300 Email: export.fi@tylohelo.com **TECHNICAL SUPPORT AND AFTER SALES** 

Tel: +358 207 560 332 Email: aftersales.fi@tylohelo.com