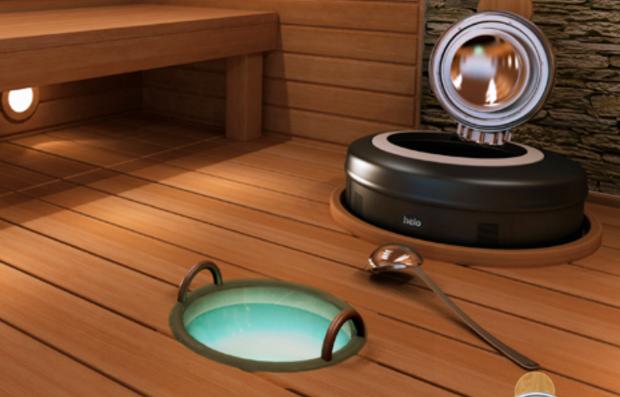

# helo-WT

# **HELO IS SYNONYMOUS TO SAUNA VARIETY**

We take your sauna pleasure seriously. Therefore we have developed Helo-WT, Helo Water Tech, a revolutionary solution to suit different sauna tastes and preferences. One single sauna heater provides several varieties of soothing sauna styles. Indulge in a multi-layered sauna experience, alone or with friends and family.

# Gentle Sauna: 50-60°C temperature

Add water to Helo-WT container, set to  $50-60^{\circ}$ C

- Gentle sauna
- Enveloping steam
- Longer sessions
- Can be used as bio-aroma or salt sauna.

# Flexi-Sauna: 60-80°C temperature

Fill Helo-WT water container and set to 60–80°C

- More humidity
- Lower temperature
- A gentle sauna experience
- Can be used as bio-aroma or salt sauna.

# Hot: 80-100°C temperature

Use Helo-WT without water and set to 80-100°C

- High temperature
- Low humidity
- Intense sauna sensation.

8 | HELO | 9 | HELO | 9