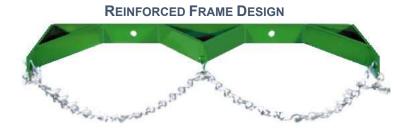

## DUAL WALL MOUNT CYLINDER BRACKET WITH CHAIN (HOLDS 2 EACH 7" TO 9 1/2" DIA. CYLINDERS)

This double reinforced steel dual wall mount cylinder bracket is designed to be bolted to the wall and features a bright plated safety chain.