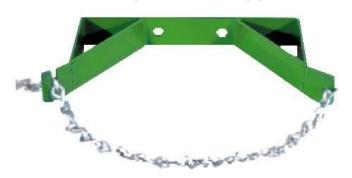

## SINGLE WALL MOUNT CYLINDER BRACKET WITH CHAIN (HOLDS 1 EACH 7" TO 9 1/2" DIA. CYLINDER)

This double reinforced steel single wall mount cylinder bracket is designed to be bolted to the wall and features a bright plated safety chain.