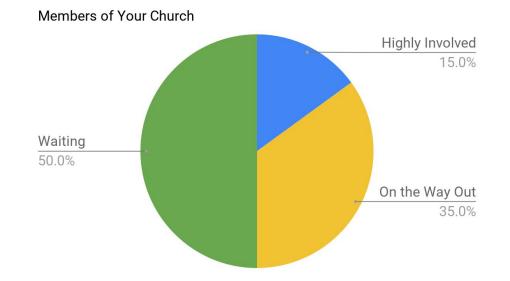

## Why don't people give generously to their church?

- 1. Obfuscation
- 2. Isolation
- 3. Never asking
- 4. No investment in

Development

## Why do people give generously to their church?

- 1. Embrace stewardship
- 2. Prayer and Discernment
- 3. Involvement in a decision
- 4. Social connection
- 5. Volunteer engagement
- 6. Asked
- 7. Thanked