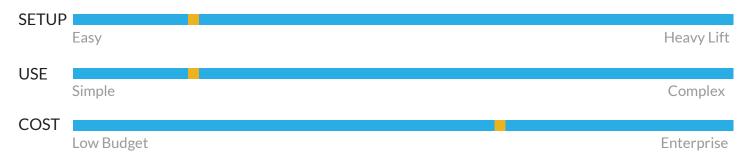

## 😰 Benefits

Spark allows you to easily sync over fields, lists, queries, and parent-child relationships and map data and data attributes via drag-and-drop functionality. This tool provides a clean, intuitive, and flexible interface that allows marketers a one-stop "quick and painless" shop to bridge multiple data sources (i.e. AMS, EMS, CMS, digital marketing platform, etc.). With the user-friendly interface, you can also spot-check and validate your segment counts in seconds.