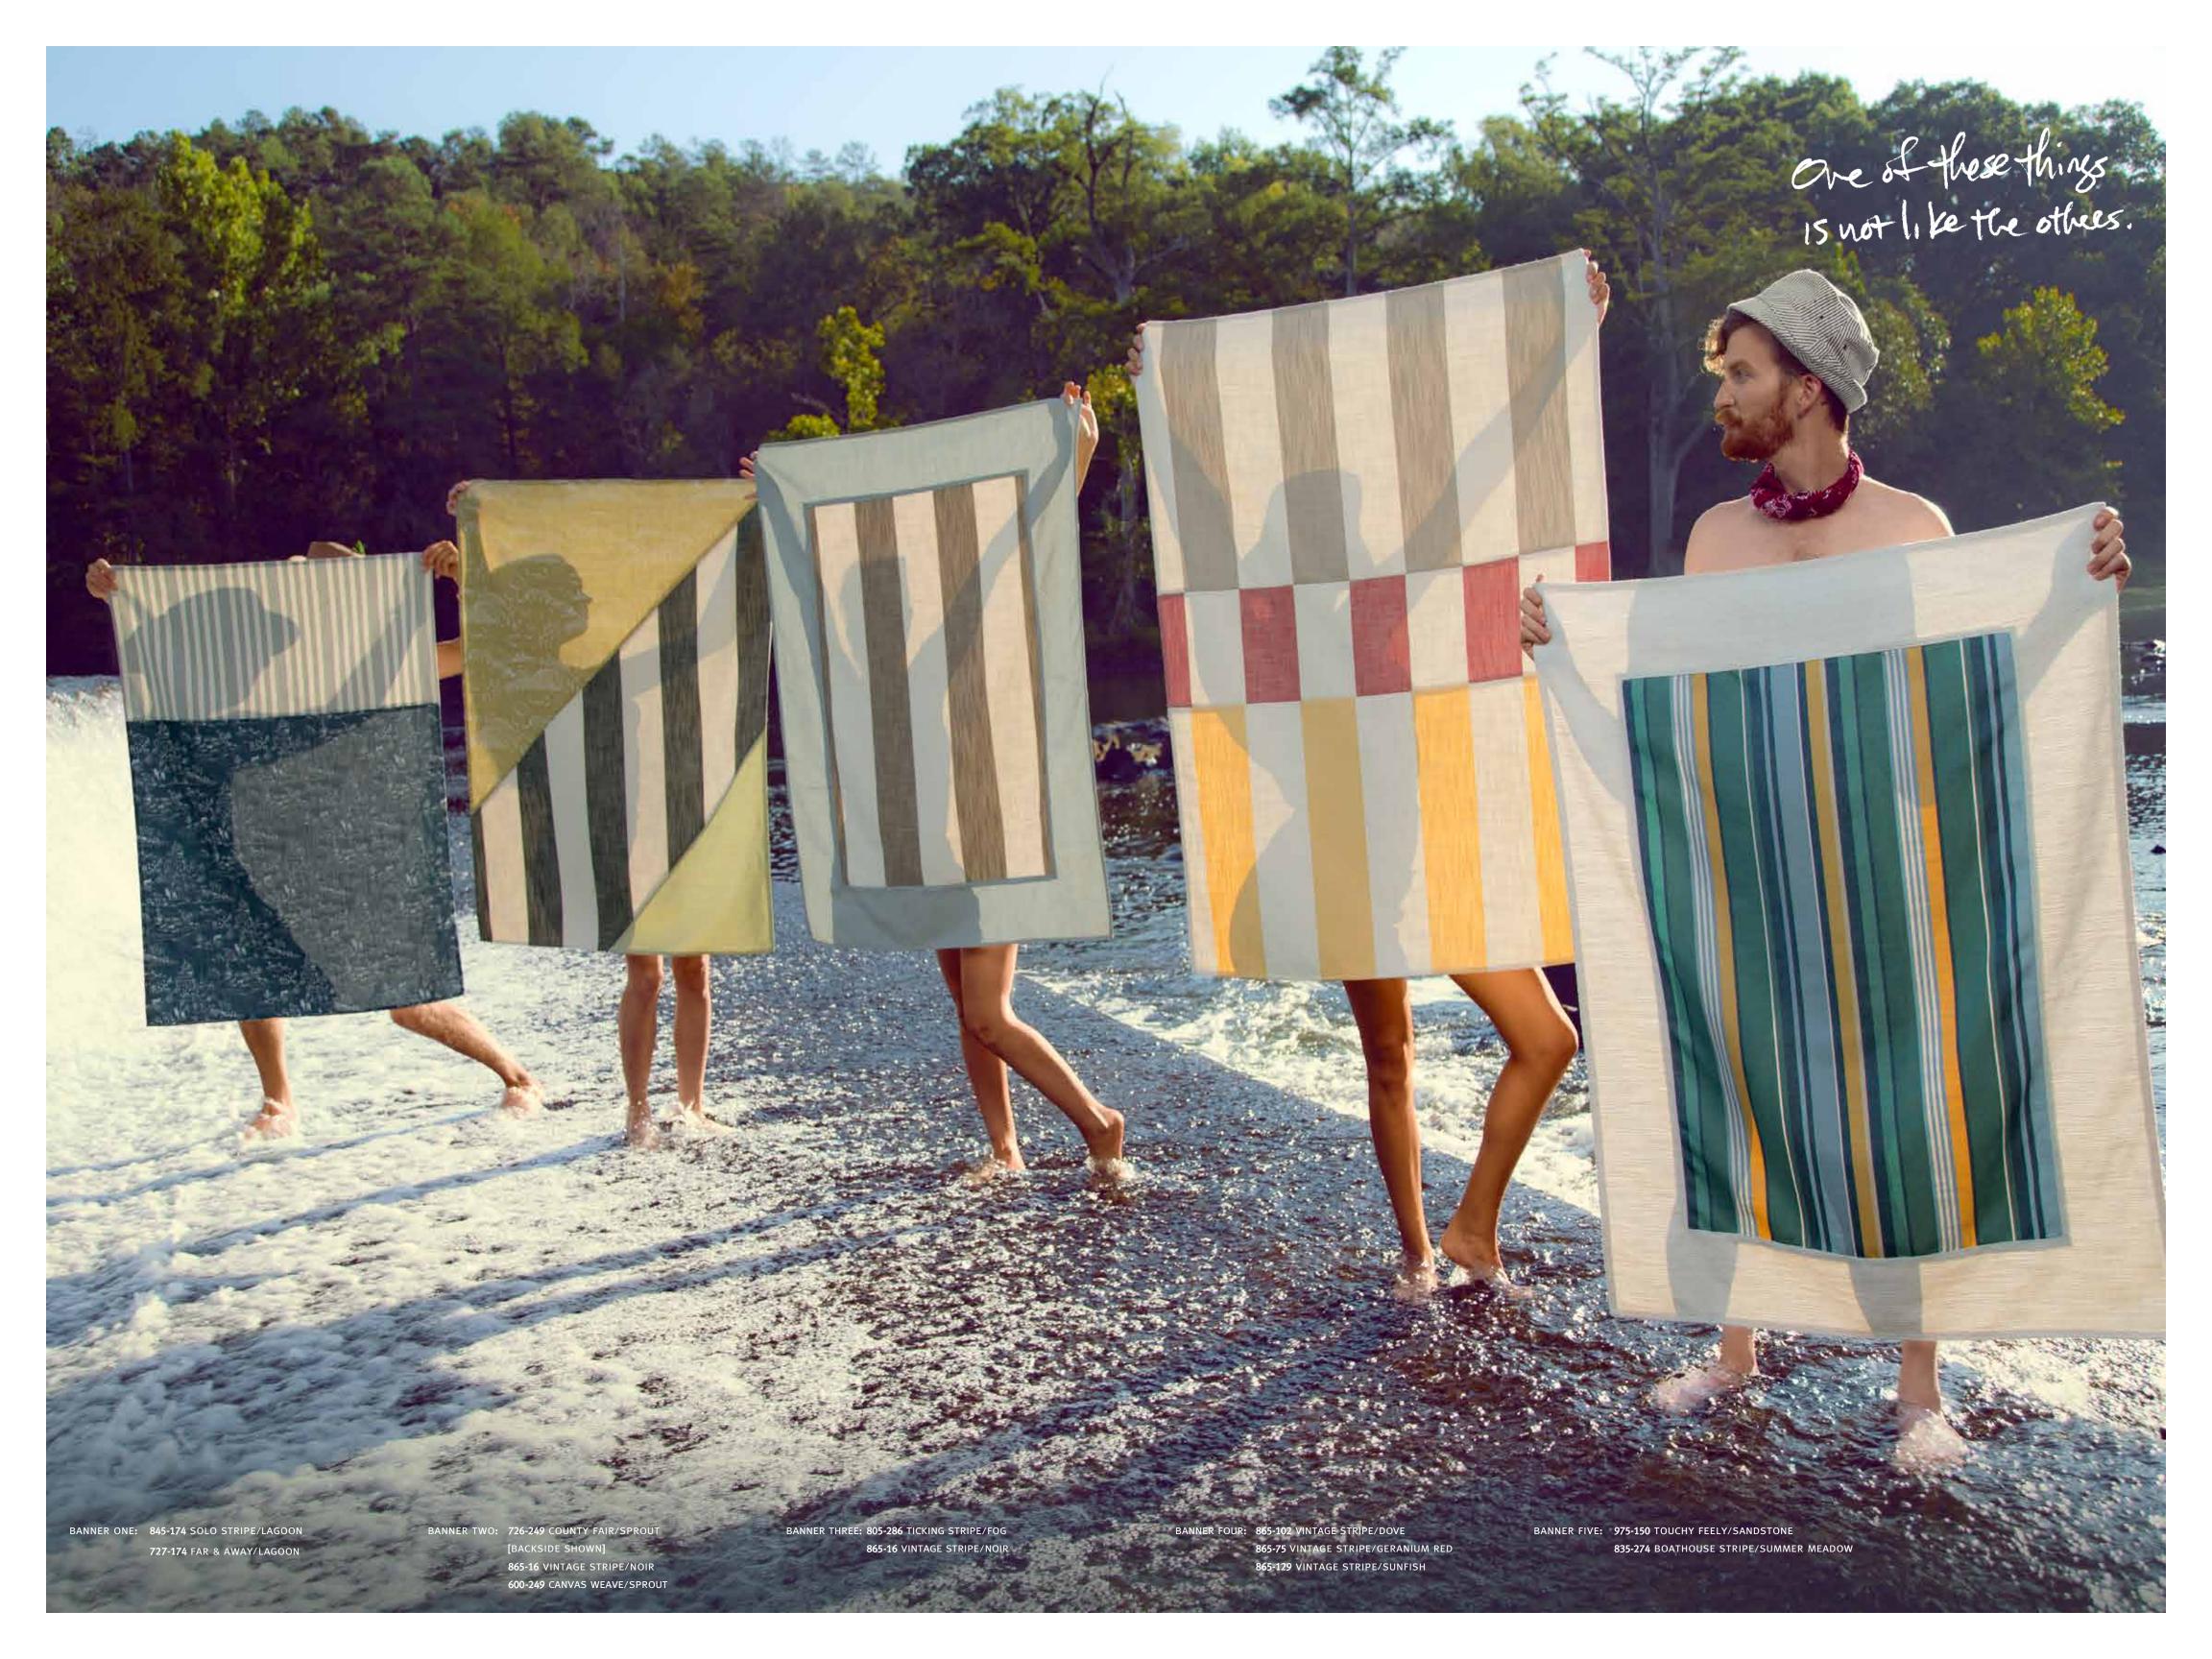

## THIS PAGE: 835-274 BOATHOUSE STRIPE/SUMMER MEADOW 973-124 CREPE DU JOUR/SEA SALT 835-273 BOATHOUSE STRIPE/MORNING FOG FRONT COVER: 840-75 I LOVE STRIPES/GERANIUM RED 725-75 BARK PARK/GERANIUM RED 805-233 TICKING STRIPE/TUTTI FRUTTI 835-276 BOATHOUSE STRIPE/STRAWBERRY FIELDS 805-102 TICKING STRIPE/DOVE 865-129 VINTAGE STRIPE/SUNFISH 840-249 I LOVE STRIPES/SPROUT BACK COVER: C 840-75 I LOVE STRIPES/GERANIUM RED A 840-245 I LOVE STRIPES/FAWN M 805-248 TICKING STRIPE/ROSEMARY P 840-102 | LOVE STRIPES/DOVE W 805-174 TICKING STRIPE/LAGOON A 835-276 BOATHOUSE STRIPE/STRAWBERRY FIELDS N 845-174 SOLO STRIPE/LAGOON N 805-233 TICKING STRIPE/TUTTI FRUTTI A 865-174 VINTAGE STRIPE/LAGOON G 840-167 I LOVE STRIPES/MANDARIN E 805-233 TICKING STRIPE/TUTTI FRUTTI T 805-174 TICKING STRIPE/LAGOON A 805-249 TICKING STRIPE/SPROUT W 805-102 TICKING STRIPE/DOVE A 840-90 I LOVE STRIPES/HELLO, SAILOR! Y 805-248 TICKING STRIPE/ROSEMARY

## Tack up your bag Set out of town

PERENNIALS FABRICS INTRODUCES CAMP WANNAGETAWAY,
A COLLECTION OF HIGH PERFORMANCE FABRICS PERFECTLY
BACK TO A TIME AND PLACE WHERE LIFELONG FRIENDSHIPS
WAS TIME TO PLAY. THE CAMP WANNAGETAWAY COLLECTION
WITH THREE REVERSIBLE WOVEN TOILES AND A CHENILLE
AT CAMP WANNAGETAWAY, INCLUDING SPROUT, ROSEMARY
UTILIZES PERENNIALS' 100 PERCENT SOLUTION-DYED ACRYLIC
TO MOTHER NATURE FOR MANY MORE SUMMERS TO COME.