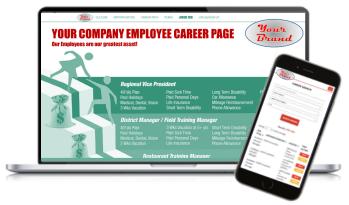

### **Attract Top Talent**

Use TalentReef's multi-channel approach to Recruitment Marketing to drive applicant flow, attract top talent, and reduce expensive recruiting costs. Through TalentReef's mobile-optimized application, you have access to:

- Unlimited postings to top job boards and social sites
- Customizable, branded career pages
- Easy-to-use social recruiting functions
- Extensive talent community
- Convenient in-store marketing capabilities