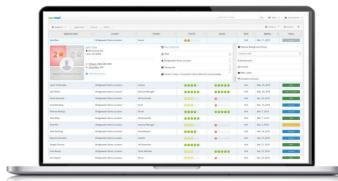

# **Easily Track Every Applicant**

Our Applicant Tracking System (ATS) leverages your time by effectively prescreening candidates through industry and job specific assessments and job scoring. Identify the best applicants based on fit, qualification, and cultural alignment while saving time with:

- Configurable hiring workflows
- Comprehensive standard assessments and position-fitness questions
- · Standardized interview guides
- Integrated background checks
- Auto-generated offer letters

© Copyright TalentReef 2020 Proprietary & Confidential