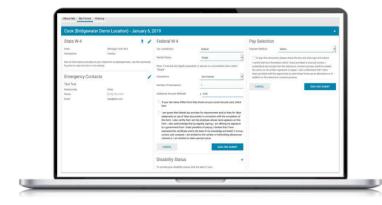

- Automatically deliver all onboarding/ policy documentation (I-9, W-4, state & federal forms, etc.)
- Easily track & audit each candidate's onboarding status
- Quickly create custom, branded forms

In addition, we help streamline the time-consuming onboarding and compliance process by integrating with E-Verify, most payroll providers, and Work Opportunity Tax Credit (WOTC) service firms.