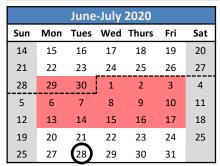

## \*5/12: Updates below in bold and noted with \*

| No School: Holidays, Breaks & Staff Learning |                           |  |  |  |
|----------------------------------------------|---------------------------|--|--|--|
| DSST Schools Summer Closure                  | *June 20 – July 17, 2020* |  |  |  |
| Holiday: Labor Day                           | September 7, 2020         |  |  |  |
| Fall Break – <u>AST† ONLY</u> (DSST Open)    | October 15-16, 2020       |  |  |  |
| Fall Break – <u>DSST ONLY</u> (AST† Open)    | October 19-20, 2020       |  |  |  |
| Professional Learning / Data Days            | November 23-24, 2020      |  |  |  |
| Thanksgiving Break                           | November 25-27, 2020      |  |  |  |
| Winter Break                                 | Dec 21, 2020-Jan 1, 2021  |  |  |  |
| Professional Learning Day                    | January 4, 2021           |  |  |  |
| Holiday: Martin Luther King Jr. Day          | January 18, 2021          |  |  |  |
| Holiday: Presidents Day                      | February 15, 2021         |  |  |  |
| Professional Learning / Data Days            | March 1-2, 2021           |  |  |  |
| Spring Break – <u>AST† ONLY</u> (DSST Open)  | March 15-19, 2021         |  |  |  |
| Spring Break – <b>DSST ONLY</b> (AST† Open)  | March 29-April 2, 2021    |  |  |  |
| Holiday: Memorial Day                        | May 31, 2021              |  |  |  |
|                                              |                           |  |  |  |