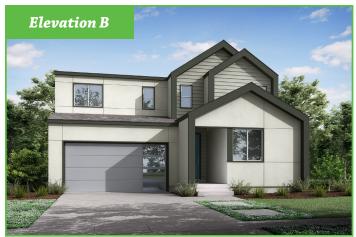

## Spring Creek Cove Sargent

SF 3,319 | 3 Bed + Loft & Den | 2.5 Bathrooms | 2 Car Garage

The two-story Sargent has plenty of space to customize. The inviting covered porch offers the perfect introduction to this spacious home. You will be greeted by the long foyer, the perfect place for receiving guests. Also, off the entry find a half bath and private den that can become an optional fourth bedroom and three-quarter bath. Continue to the back of the home where the generous kitchen with large island and walk-in pantry open to separate dining and great room spaces. Upstairs keep the family retreat separate from the entertaining space on the main floor with two bedrooms, full bath, well-appointed loft, and second-floor laundry room. The private master suite completes the second floor and is tucked away from the other bedrooms, offering privacy as well as ample space in the bedroom, master bath and walk-in closet.

## Spring Creek Cove Sargent

SF 3,319  $\mid$  3 Bed + Loft & Den  $\mid$  2.5 Bathrooms  $\mid$  2 Car Garage