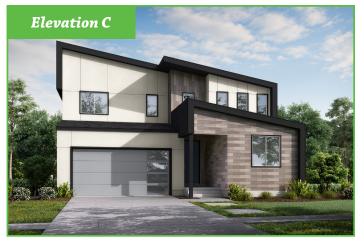

## Spring Creek Cove Sargent

SF 3,319 | 3 Bed + Loft & Den | 2.5 Bathrooms | 2 Car Garage

The two-story Sargent has plenty of space to customize. The inviting covered porch offers the perfect introduction to this spacious home. You will be greeted by the long foyer, the perfect place for receiving guests. Also, off the entry find a half bath and private den that can become an optional fourth bedroom and three-quarter bath. Continue to the back of the home where the generous kitchen with large island and walk-in pantry open to separate dining and great room spaces. Upstairs keep the family retreat separate from the entertaining space on the main floor with two bedrooms, full bath, well-appointed loft, and second-floor laundry room. The private master suite completes the second floor and is tucked away from the other bedrooms, offering privacy as well as ample space in the bedroom, master bath and walk-in closet.

## Spring Creek Cove Sargent

SF 3,319  $\mid$  3 Bed + Loft & Den  $\mid$  2.5 Bathrooms  $\mid$  2 Car Garage