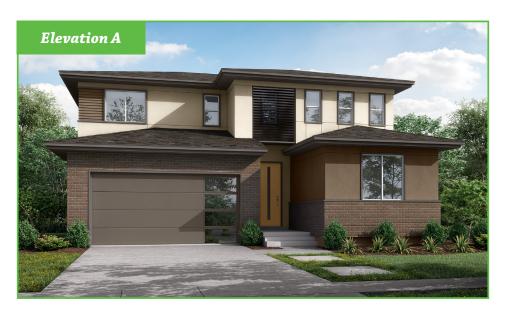

## Spring Creek Cove Sargent

SF 3,319 | 3 Bed + Loft & Den | 2.5 Bathrooms | 2 Car Garage

The two-story Sargent has plenty of space to customize. The inviting covered porch offers the perfect introduction to this spacious home. You will be greeted by the long foyer, the perfect place for receiving guests. Also, off the entry find a half bath and private den that can become an optional fourth bedroom and three-quarter bath. Continue to the back of the home where the generous kitchen with large island and walk-in pantry open to separate dining and great room spaces. Upstairs keep the family retreat separate from the entertaining space on the main floor with two bedrooms, full bath, well-appointed loft, and second-floor laundry room. The private master suite completes the second floor and is tucked away from the other bedrooms, offering privacy as well as ample space in the bedroom, master bath and walk-in closet.

## Spring Creek Cove Sargent

SF 3,319  $\mid$  3 Bed + Loft & Den  $\mid$  2.5 Bathrooms  $\mid$  2 Car Garage