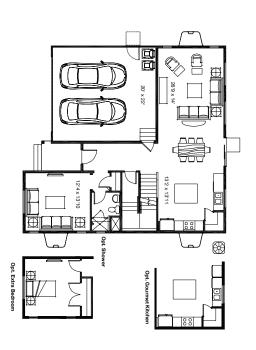

## Spring Creek Cove Sargent

SF 3,319 | 3 Bed + Loft & Den | 2.5 Bathrooms | 2 Car Garage

The two-story Sargent has plenty of space to customize. The inviting covered porch offers the perfect introduction to this spacious home. You will be greeted by the long foyer, the perfect place for receiving guests. Also, off the entry find a half bath and private den that can become an optional fourth bedroom and three-quarter bath. Continue to the back of the home where the generous kitchen with large island and walk-in pantry open to separate dining and great room spaces. Upstairs keep the family retreat separate from the entertaining space on the main floor with two bedrooms, full bath, well-appointed loft, and second-floor laundry room. The private master suite completes the second floor and is tucked away from the other bedrooms, offering privacy as well as ample space in the bedroom, master bath and walk-in closet.

## Spring Creek Cove Sargent

SF 3,319  $\mid$  3 Bed + Loft & Den  $\mid$  2.5 Bathrooms  $\mid$  2 Car Garage