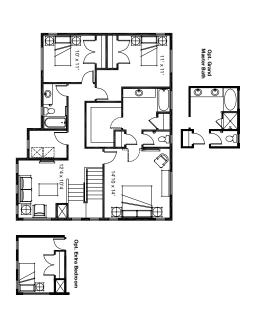

## Spring Creek Cove Sargent

SF 3,319 | 3 Bed + Loft & Den | 2.5 Bathrooms | 2 Car Garage

The two-story Sargent has plenty of space to customize. The inviting covered porch offers the perfect introduction to this spacious home. You will be greeted by the long foyer, the perfect place for receiving guests. Also, off the entry find a half bath and private den that can become an optional fourth bedroom and three-quarter bath. Continue to the back of the home where the generous kitchen with large island and walk-in pantry open to separate dining and great room spaces. Upstairs keep the family retreat separate from the entertaining space on the main floor with two bedrooms, full bath, well-appointed loft, and second-floor laundry room. The private master suite completes the second floor and is tucked away from the other bedrooms, offering privacy as well as ample space in the bedroom, master bath and walk-in closet.

## Spring Creek Cove Sargent

SF 3,319  $\mid$  3 Bed + Loft & Den  $\mid$  2.5 Bathrooms  $\mid$  2 Car Garage