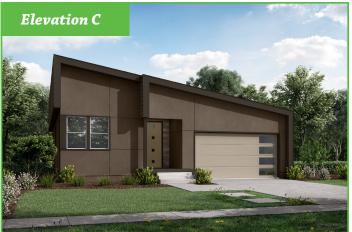

## Spring Creek Cove Bellows

SF 3,213 | 3 Bedrooms | 2 Bathrooms | 2 Car Garage

The Bellows welcomes guests with its grand entryway and wide hall leading to the spacious great room. This open concept home was designed with the most discerning buyer in mind. The bright, gourmet kitchen provides a large island, eat in area and an abundance of windows. This home is perfect for entertaining or enjoying an evening at home with a good book. Personalize the Bellows to better suit your needs by turning the flex space into an office, bedroom, nursery, studio or formal living room.

## Spring Creek Cove Bellows

SF 3,213 | 3 Bedrooms | 2 Bathrooms | 2 Car Garage