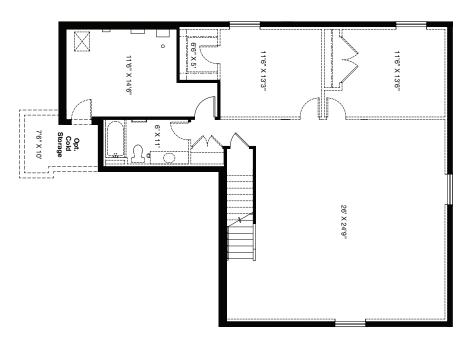

## Spring Creek Cove Bellows

SF 3,213 | 3 Bedrooms | 2 Bathrooms | 2 Car Garage

The Bellows welcomes guests with its grand entryway and wide hall leading to the spacious great room. This open concept home was designed with the most discerning buyer in mind. The bright, gourmet kitchen provides a large island, eat in area and an abundance of windows. This home is perfect for entertaining or enjoying an evening at home with a good book. Personalize the Bellows to better suit your needs by turning the flex space into an office, bedroom, nursery, studio or formal living room.

## Spring Creek Cove Bellows

SF 3,213 | 3 Bedrooms | 2 Bathrooms | 2 Car Garage