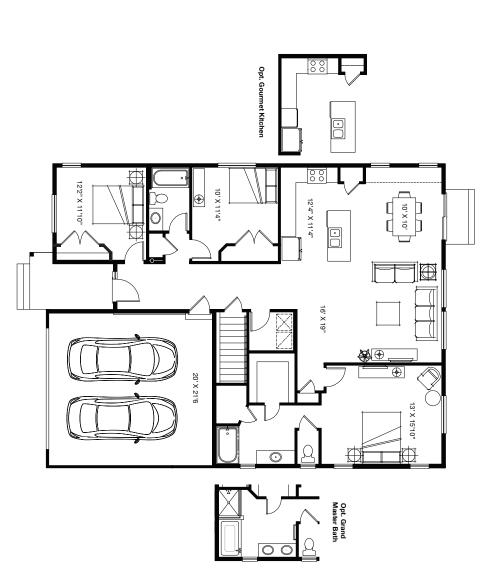

## Spring Creek Cove Bellows

SF 3,213 | 3 Bedrooms | 2 Bathrooms | 2 Car Garage

The Bellows welcomes guests with its grand entryway and wide hall leading to the spacious great room. This open concept home was designed with the most discerning buyer in mind. The bright, gourmet kitchen provides a large island, eat in area and an abundance of windows. This home is perfect for entertaining or enjoying an evening at home with a good book. Personalize the Bellows to better suit your needs by turning the flex space into an office, bedroom, nursery, studio or formal living room.

## Spring Creek Cove Bellows

SF 3,213 | 3 Bedrooms | 2 Bathrooms | 2 Car Garage