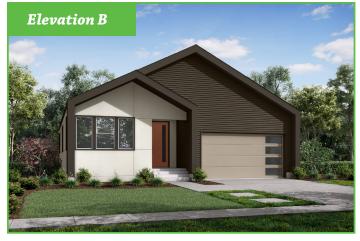

## Spring Creek Cove Bellows

SF 3,213 | 3 Bedrooms | 2 Bathrooms | 2 Car Garage

The Bellows welcomes guests with its grand entryway and wide hall leading to the spacious great room. This open concept home was designed with the most discerning buyer in mind. The bright, gourmet kitchen provides a large island, eat in area and an abundance of windows. This home is perfect for entertaining or enjoying an evening at home with a good book. Personalize the Bellows to better suit your needs by turning the flex space into an office, bedroom, nursery, studio or formal living room.

## Spring Creek Cove Bellows

SF 3,213 | 3 Bedrooms | 2 Bathrooms | 2 Car Garage