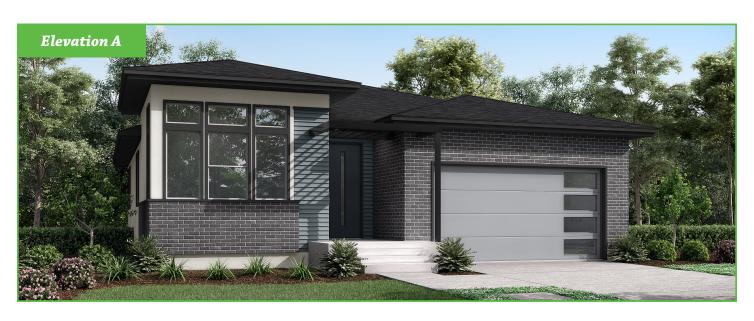

## Spring Creek Cove Bellows

SF 3,213 | 3 Bedrooms | 2 Bathrooms | 2 Car Garage

The Bellows welcomes guests with its grand entryway and wide hall leading to the spacious great room. This open concept home was designed with the most discerning buyer in mind. The bright, gourmet kitchen provides a large island, eat in area and an abundance of windows. This home is perfect for entertaining or enjoying an evening at home with a good book. Personalize the Bellows to better suit your needs by turning the flex space into an office, bedroom, nursery, studio or formal living room.

## Spring Creek Cove Bellows

SF 3,213 | 3 Bedrooms | 2 Bathrooms | 2 Car Garage