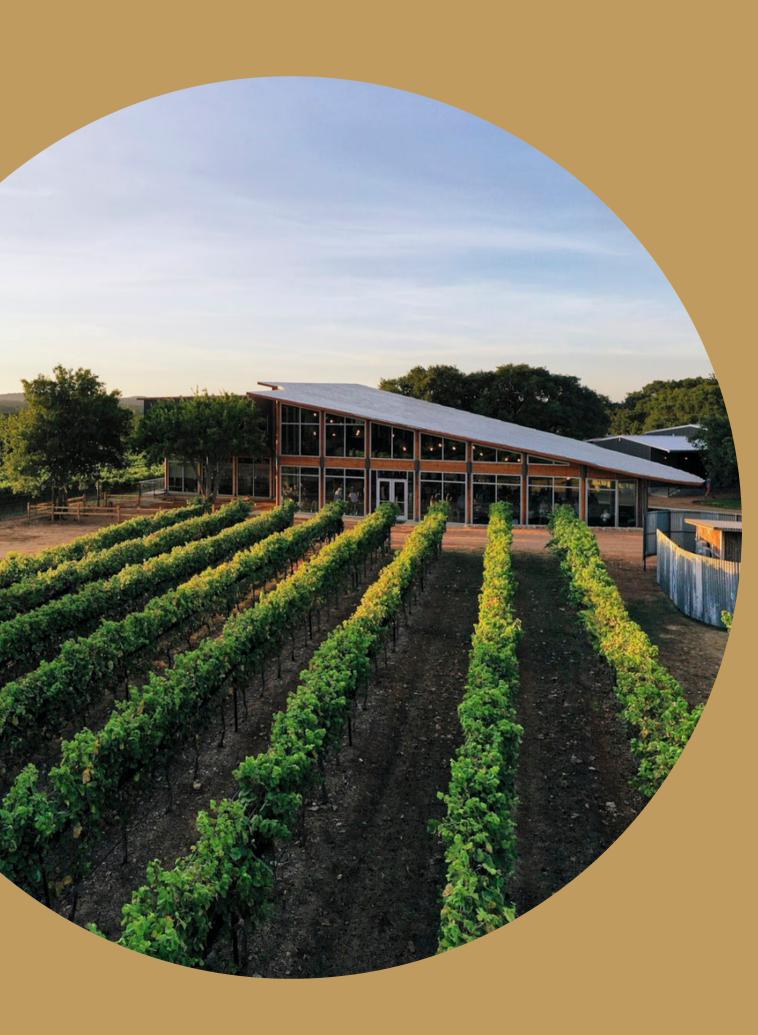

## About Us

William Chris Vineyards focuses on low intervention, 100% Texas-grown wine. Since 2008, winegrowers William "Bill" Blackmon and Chris Brundrett have expanded the estate vineyards and partnered with family-owned farms across the state to source only the highest quality fruit.

We believe that the best wines are grown in the vineyard (not "produced") and should be true to their native terroir.

Featured in publications like Wine Enthusiast, Wine Spectator, Food & Wine, Bon Appétit, The Wall Street Journal, Forbes, Texas Monthly and the Chicago Tribune, William Chris Vineyards has gained critical acclaim from wine authorities from coast to coast.