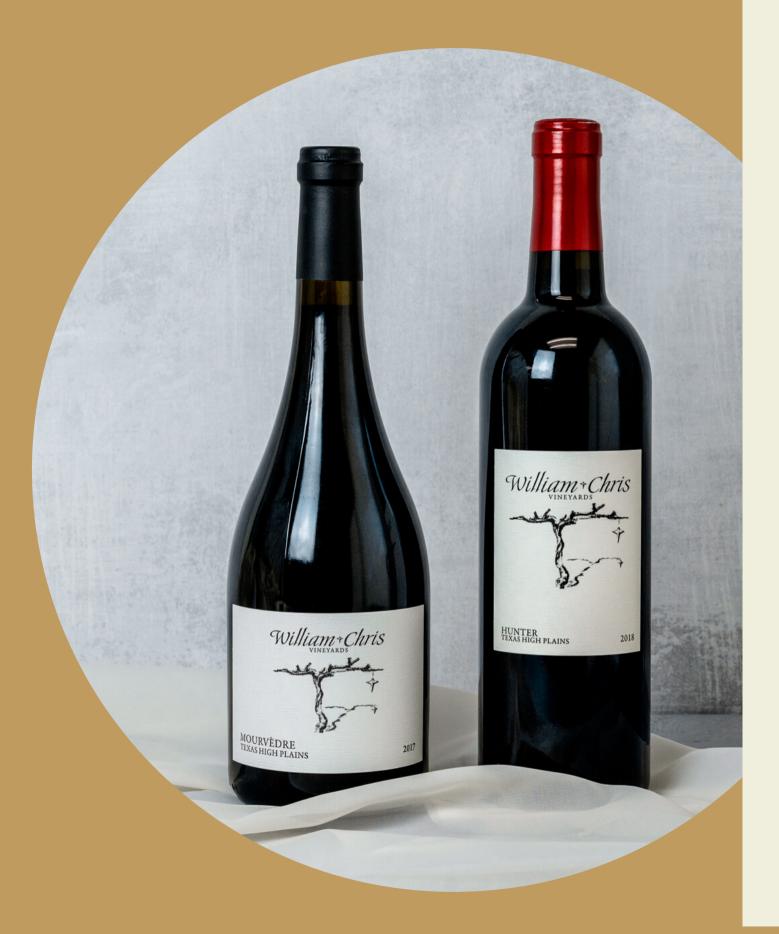

### PACKAGES 2-BOTTLE GIFT SET STARTING AT - \$95, SHIPPING INCLUDED

★ 2020 Roussanne

★ 2018 Mourvèdre, Texas High Plains

★ Bonus Items: Wine Chips, Tech
Sheets with Recipes, Herb Salts, and
Cheese Pairing Recommendations

★ 2020 Roussanne ★ 2018 Mourvèdre, Texas High Plains ★ 2018 Hunter

★ Bonus Items: Wine Chips, Tech Sheets with Recipes, Herb Salts, and Cheese Pairing Recommendations