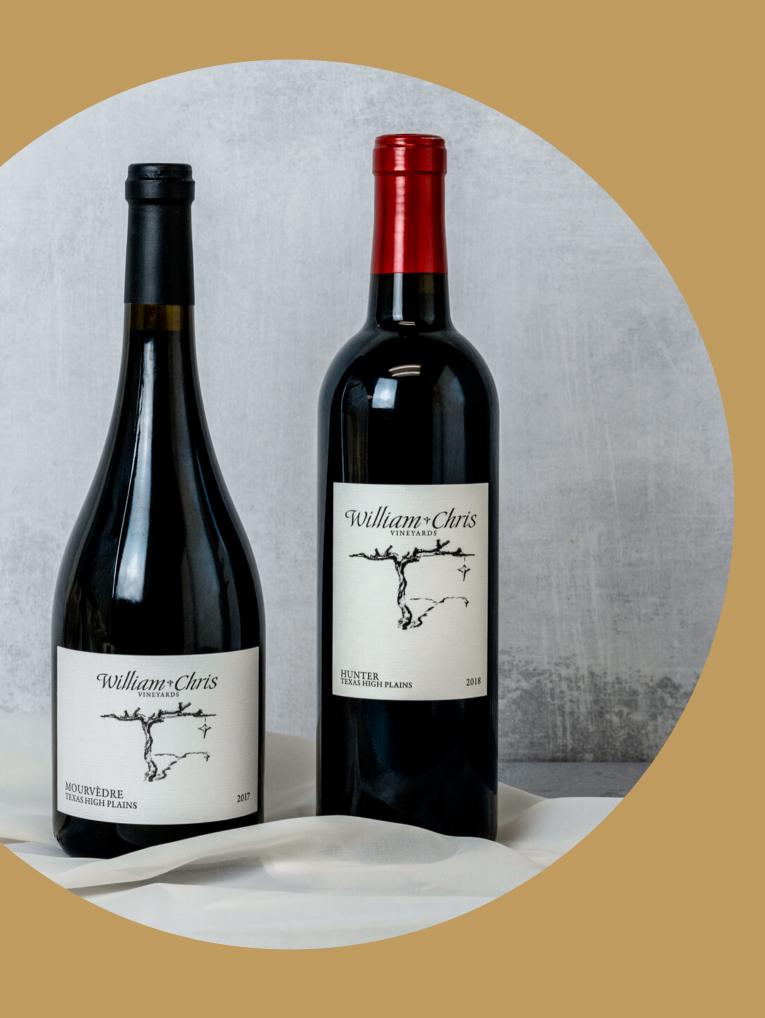

### PACKAGES 2-BOTTLE GIFT SET STARTING AT - \$95, SHIPPING INCLUDED

★ 2020 Roussanne

★ 2018 Mourvèdre, Texas High Plains

★ Bonus Items: Wine Chips, Tech
Sheets with Recipes, Herb Salts, and
Cheese Pairing Recommendations

★ 2020 Roussanne ★ 2018 Mourvèdre, Texas High Plains ★ 2018 Hunter

★ Bonus Items: Wine Chips, Tech Sheets with Recipes, Herb Salts, and Cheese Pairing Recommendations