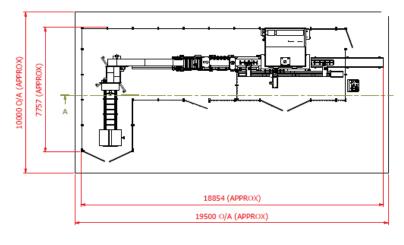

A manufacturing line is a long-term investment and you need to strike a good balance between immediate affordability and long-term capacity. Bradbury Metal Tile Roofing lines are designed and purpose built for the tile industry and your manufacturing business. The tile line is made from quality engineering materials and is cost effective for producers at every production point; of every size.

- High quality, twin crank presses giving efficient, stable, and quality production
- Low maintenance
- Easy to operate
- Meets USA ANSI and OSHA standards
- Using the latest in engineering, material, and tooling technology
- Low capital investment option for entry level manufacturing
- Servo driven and robotic tile transfer system
- Production capacity of 200-550 tiles per hour