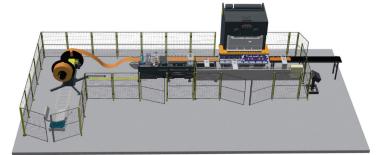

# **Bradbury Metal Tile Roofing Solutions**

Part of The Bradbury Group of Companies, Bradbury Metal Tile Roofing Solutions LP specializes in designing and building customized manufacturing equipment for unique metal tile design and production requirements. Bradbury's Metal Tile automated production systems offer ease of operation and shorter production time by allowing you to convert coil into finished products in ONE continuous operation.

A manufacturing line is a long-term investment and you need to strike a good balance between immediate affordability and long-term capacity. Bradbury Metal Tile Roofing lines are designed and purpose built for the tile industry and your manufacturing business. The tile line is made from quality engineering materials and is cost effective for producers at every production point; of every size.

- High quality, twin crank presses giving efficient, stable, and quality production
- Low maintenance
- Easy to operate
- Meets USA ANSI and OSHA standards
- Using the latest in engineering, material, and tooling technology
- Low capital investment option for entry level manufacturing
- Servo driven and robotic tile transfer system
- Production capacity of 200-550 tiles per hour