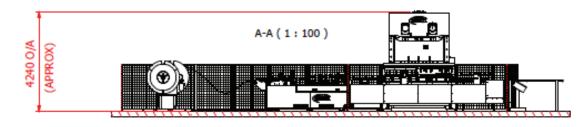

A manufacturing line is a long-term investment and you need to strike a good balance between immediate affordability and long-term capacity. Bradbury Metal Tile Roofing lines are designed and purpose built for the tile industry and your manufacturing business. The tile line is made from quality engineering materials and is cost effective for producers at every production point; of every size.

- High quality, twin crank presses giving efficient, stable, and quality production
- Low maintenance
- Easy to operate
- Meets USA ANSI and OSHA standards
- Using the latest in engineering, material, and tooling technology
- Low capital investment option for entry level manufacturing
- Servo driven and robotic tile transfer system
- Production capacity of 200-550 tiles per hour