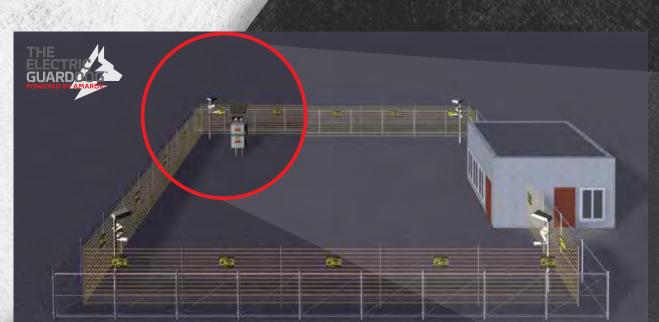

#### THE ELECTRIC GUARD DOG™ POWERED BY AMAROK

The Electric Guard Dog<sup>™</sup> is an imposing 10-foot-tall solar-powered electric barrier that looms inside an existing perimeter fence.

#### **VOLTS 7,000-THIEVES 0**

Our solar-powered electric fence delivers 7,000 volts of non-lethal, jolting resistance.

The rare criminal who ignores the warning signs and touches it once will not touch it again.

### ULTIMATE SECURITY FOR OUR CUSTOMERS

Major brands from coast-to-coast depend on **AMAROK** for the Ultimate Perimeter Security solution. We install, maintain, and service—nationwide, 24/7. You pay no upfront costs. Our solar-powered solutions ensure 24/7 perimeter protection, even during power outages. **AMAROK** owns the solar-powered electric fence and assumes all responsibility for maintenance and service to protect our customers. Attempts to cut or scale our fence triggers immediate lights and alarms.