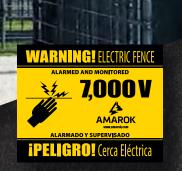

#### **VOLTS 7,000-THIEVES 0**

Our solar-powered electric fence delivers 7,000 volts of non-lethal, jolting resistance.

The rare criminal who ignores the warning signs and touches it once will not touch it again.