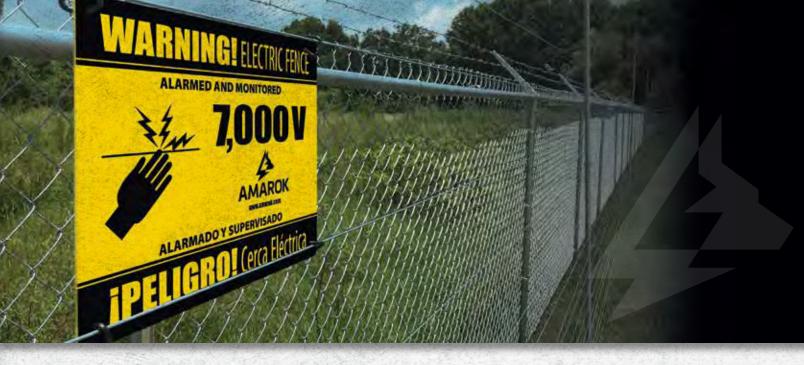

#### **VOLTS 7,000-THIEVES 0**

Our solar-powered electric fence delivers 7,000 volts of non-lethal, jolting resistance.

The rare criminal who ignores the warning signs and touches it once will not touch it again.

## NOTHING PROTECTS LIKE AN ELECTRIC FENCE