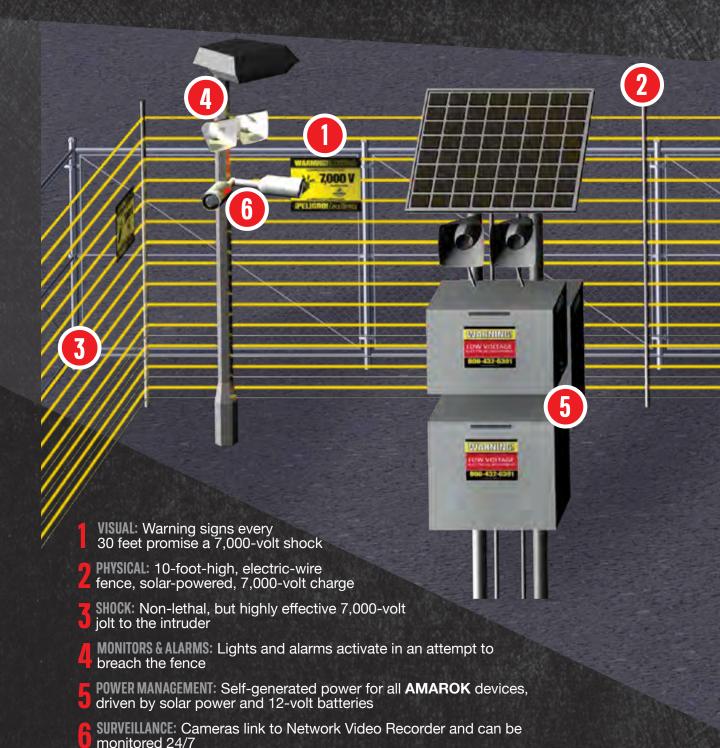

#### THE ELECTRIC GUARD DOG™ POWERED BY AMAROK

The Electric Guard Dog<sup>™</sup> is an imposing 10-foot-tall solar-powered electric barrier that looms inside an existing perimeter fence.

#### **VOLTS 7,000-THIEVES 0**

Our solar-powered electric fence delivers 7,000 volts of non-lethal, jolting resistance.

The rare criminal who ignores the warning signs and touches it once will not touch it again.

#### THE SOLAR DIFFERENCE

**AMAROK** uses solar panels to charge 12-volt batteries, which power **The Electric Guard Dog.**™ This underutilized, sustainable, limitless resource is immune to power outages and generates no greenhouse gases — or electric bills. **The Electric Guard Dog**™ protects the environment and your perimeter at the same time!