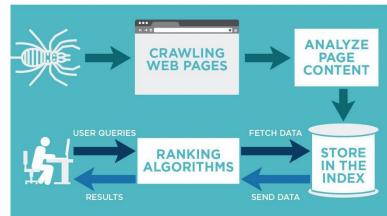

# Search Rankings

How do search engines decide what shows up in results?

# The Algorithm

# **Google's** algorithm ranks websites based on *over 200 factors* such as:

| Authority  | Relevance               | Authenticity | Link Quality    | Mobile<br>Optimization |
|------------|-------------------------|--------------|-----------------|------------------------|
| Multimedia | User-Friendly<br>Layout | Page Age     | Trust Rank      | Location               |
| Site Speed | Page Updates            | Navigation   | Affiliate Links | Contextual Links       |

While **Bing** values many of the same ranking factors...

# There are a few differences