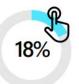

#### Searchers only on the Microsoft Search Network

PC searchers you can't reach on Google<sup>1</sup>

of clicks come from searches that are unique to the Microsoft Search Network<sup>2</sup>

of monthly searches on the Microsoft Search Network are new search queries<sup>2</sup>