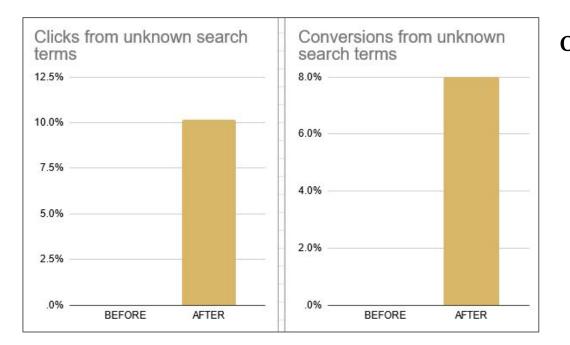

### Google Reduced Search Term Visibility in 2020

"Starting September 2020, the search terms report only includes terms that a significant number of users searched for, even if a term received a click. You may now see fewer terms in your report."

#### Client #1

- Comparing August 2020 to January 2021
- 6-digit annual budget
- Higher education
- Main demographic is non-traditional students