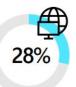

#### Searchers only on the Microsoft Search Network

PC searchers you can't reach on Google<sup>1</sup>

of clicks come from searches that are unique to the Microsoft Search Network<sup>2</sup>

of monthly searches on the Microsoft Search Network are new search queries<sup>2</sup>