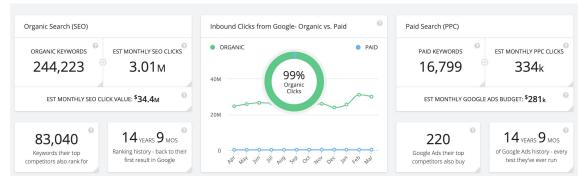

# SEO is Valuable

Try this:

Go to **SpyFu.com** and plug in your organization's URL to see how much your organic search traffic is estimated to be worth.

A good organic search presence is essentially free advertising (with a little, or lot, of sweat equity mixed in)!

# Front-end factors

Head to a tool like Moz or

Search engine ranking score developed by Moz that predicts how well a website will rank on search engine result pages (SERPs). A Domain Authority score ranges from one to 100, with higher scores corresponding to a greater ability to rank.

Me

Canonical Link Element 1 Indexability

Indexable

Screaming Frog and plug in your site or page URL

These tools will show you a preview of your site's domain authority, ranking keywords, and important on-page SEO elements

- meta descriptions
- page titles
- headers

Does the result showcase the brand and primary keyword to the best of its ability? If not, there's work to do!

|                                                                                                                      | Domain Auth                        | ority           | Linking Root Domains                                                                                                                 | Ranking Keyword |                   |  |
|----------------------------------------------------------------------------------------------------------------------|------------------------------------|-----------------|--------------------------------------------------------------------------------------------------------------------------------------|-----------------|-------------------|--|
|                                                                                                                      |                                    |                 | 000                                                                                                                                  |                 |                   |  |
|                                                                                                                      | 41                                 |                 | 832                                                                                                                                  | 1.              | .1k               |  |
|                                                                                                                      |                                    |                 | 001                                                                                                                                  |                 |                   |  |
|                                                                                                                      |                                    |                 |                                                                                                                                      | $\sim$          |                   |  |
|                                                                                                                      |                                    |                 |                                                                                                                                      |                 |                   |  |
|                                                                                                                      | ( Rankir                           | ıg Keyv         | vords are keywords your do                                                                                                           | main, sı        | ubdomair          |  |
|                                                                                                                      | or nag                             | e is ran        | king for. Ranking keywords                                                                                                           | will helr       |                   |  |
|                                                                                                                      |                                    |                 |                                                                                                                                      | •               | •                 |  |
|                                                                                                                      | unders                             | stand w         | hat you are already masterii                                                                                                         | ng from         | an SEO            |  |
| nal External Protocol Response Co                                                                                    |                                    | octivo h        | out will also show you some                                                                                                          | low-han         | aina              |  |
|                                                                                                                      |                                    | -               | 3                                                                                                                                    |                 | 0 0               |  |
| HTML 🔹 🔚 📥 🖄 Export                                                                                                  | l ideas d                          | of how t        | o improve content to increa                                                                                                          | se the S        | SERP.             |  |
| Address                                                                                                              |                                    | TRICT           | •                                                                                                                                    | nue i Lengui    | THETTING          |  |
| https://www.tacobell.com/                                                                                            |                                    | Taco B          | Bell®   Drive-Thru & Delivery Open                                                                                                   | 39              | 359               |  |
| ttps://www.tacobell.com/faq                                                                                          |                                    |                 |                                                                                                                                      | 0               | 0                 |  |
| ttps://www.tacobell.com/nutrition/info                                                                               |                                    |                 | Taco Bell Nutrition Information 31                                                                                                   |                 | 269               |  |
| https://www.tacobell.com/legal-notices/about-our-ads                                                                 |                                    |                 | Cookie and Ads Policy 21                                                                                                             |                 | 198               |  |
| https://www.tacobell.com/food/quesadillas                                                                            |                                    |                 | dilas Near Me: Order Ahead Online for Pick Up or Delivery                                                                            | 75              | 680               |  |
| https://www.tacobell.com/legal-notices                                                                               |                                    |                 | Notices                                                                                                                              | 13              | 120               |  |
| https://www.tacobell.com/nutrition                                                                                   |                                    |                 | Bell Nutrition Online   Food For All                                                                                                 | 41              | 350               |  |
| https://www.tacobell.com/food/power-menu                                                                             |                                    |                 | Menu Near Me: Order Ahead Online for Pick Up or Deliver                                                                              |                 | 689               |  |
| https://www.tacobell.com/food/cravings-value-menu                                                                    |                                    |                 | Menu Near Me: Order Ahead Online for Pick Up or Delivery                                                                             | . 74            | 683               |  |
| https://jobs.tacobell.com/                                                                                           |                                    |                 | talentReef 10 9<br>Nachos Party Pack I Order Online Today! I Taco Bell® 52 44                                                        |                 | 483               |  |
| https://www.tacobell.com/food/nachos/nachos-party-pack                                                               |                                    |                 | Nachos Party Pack   Order Online Today!   Taco Bell®<br>Contactless Drive-Thru is Available with Taco Bell's Enhanced Sa             |                 | 483               |  |
| 2 https://www.tacobell.com/news/taco-bells-enhanced-restaurant-safty-steps<br>3 https://www.tacobell.com/food/drinks |                                    |                 | Contactless Drive-Thru is Available with Taco Bell's Enhanced Sa<br>Drinks Near Me: Order Ahead Online for Pick Up or Delivery   Tac |                 | 633               |  |
| https://www.tacobell.com/rood/drinks                                                                                 |                                    |                 | aco Bell Favorites: Login & Save for a Faster Checkout   T                                                                           | 72              | 647               |  |
| https://www.tacobell.com/contact-us                                                                                  |                                    |                 | aco ben ravontes, Login & Save for a raster checkout   1<br>Bell   Talk to Us                                                        | 22              | 189 ~             |  |
| tubs://www.tacobeii.com/contact/us                                                                                   |                                    | Tacor           | Sell   Taik to US                                                                                                                    | 22              | >                 |  |
|                                                                                                                      |                                    |                 |                                                                                                                                      | F               | Filter Total: 203 |  |
|                                                                                                                      |                                    |                 |                                                                                                                                      |                 |                   |  |
| xport                                                                                                                |                                    |                 |                                                                                                                                      |                 |                   |  |
| Value                                                                                                                |                                    |                 |                                                                                                                                      |                 |                   |  |
| ss https://                                                                                                          | https://www.tacobell.com/          |                 |                                                                                                                                      |                 |                   |  |
| ncoded Address https://                                                                                              | https://www.lacobell.com/          |                 |                                                                                                                                      |                 |                   |  |
| nt text/h                                                                                                            | text/html; charset=utf-8           |                 |                                                                                                                                      |                 |                   |  |
| Code 200                                                                                                             |                                    |                 |                                                                                                                                      |                 |                   |  |
| OK                                                                                                                   |                                    |                 |                                                                                                                                      |                 |                   |  |
| bility Index                                                                                                         |                                    |                 |                                                                                                                                      |                 |                   |  |
| 121.4                                                                                                                |                                    |                 |                                                                                                                                      |                 |                   |  |
|                                                                                                                      | Bell®   Drive-Thru & Delivery Open |                 |                                                                                                                                      |                 |                   |  |
| ength 39                                                                                                             |                                    |                 |                                                                                                                                      |                 |                   |  |
|                                                                                                                      | E-THRU & DELIVERY ARE OPEN! We are | here for you. D | rive up and pick up your Taco Bell faves or get it delivered.                                                                        |                 |                   |  |
| Description 1 Length 115                                                                                             |                                    |                 |                                                                                                                                      |                 |                   |  |
| escription 1 Pixel Width 770                                                                                         |                                    |                 |                                                                                                                                      |                 |                   |  |
|                                                                                                                      | E A CUP, FOR AN XBOX SERIES X      |                 |                                                                                                                                      |                 |                   |  |
| ingth 33                                                                                                             | (h                                 |                 |                                                                                                                                      |                 |                   |  |
|                                                                                                                      |                                    |                 |                                                                                                                                      |                 |                   |  |