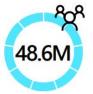

#### Searchers only on the Microsoft Search Network

PC searchers you can't reach on Google<sup>1</sup>

of clicks come from searches that are unique to the Microsoft Search Network<sup>2</sup>

of monthly searches on the Microsoft Search Network are new search queries<sup>2</sup>