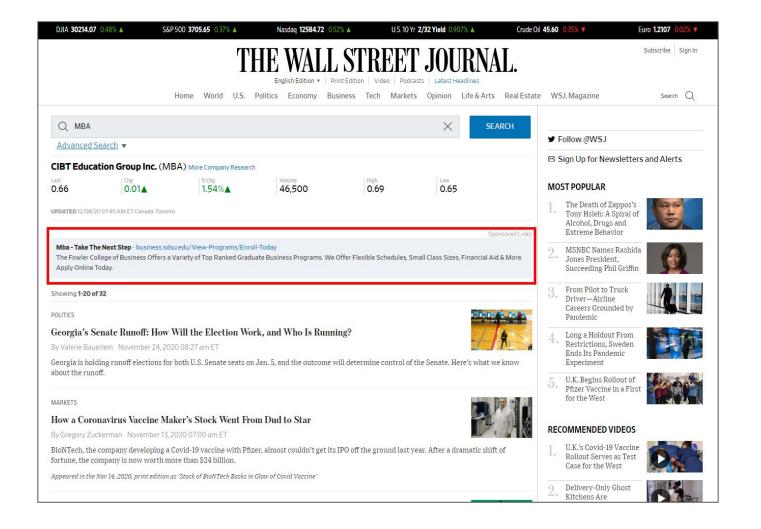

### Search for "mba programs near me" in NYC

0

Ad · requestinfo.onlinemba.unc.edu/mba/program

#### UNC-Chapel Hill #1 Online MBA -**GMAT Waivers Available**

What Makes a World-Class Online MBA? #1-Ranked by U.S. News & World Report in 2021.

#### **5** Concentrations

Experience MBA@UNC

Request Info

Admissions Help

0

Ad · requestinfo.onlinegrad.syracuse.edu/mba-online/... 0

#### Syracuse Online MBA Program - No **GMAT** Required

Ad · www.uagc.edu/mba-degrees/program-online

Online MBA Degree Programs -

Univ Arizona Global Campus -...

Apply Now to Enroll in an MBA Program, Get Yours at the Forbes School of Business® at UAGC

Learn to Effectively Manage & Think Strategically with Syracuse University's Online MBA. Earn an...

Ad · www.mercv.edu/mba/one-vear

#### One-Year MBA Program - Night & Weekend Classes - mercy.edu

Get Hands-On Experience with Real Clients. Available at 3 Campuses. Learn More & Apply Now

Screen 2

**Business Schools** near New York, NY · Choose area

#### More places 🔇 www.mba.today > programs > usa Best MBA programs in New York 2021 - NYC - MBA Today 195 MBA programs in New York. New York Institute of Technology - School of Management. Manhattan College - O'Malley School of Business, Adelphi University - Willumstad School of Business, Alfred University - School of Business, Baruch College -The City University of New York (CUNY) - Zicklin School of Business. People also ask Is getting an MBA worth it? V What is the least expensive MBA program? V Can I do MBA for free?