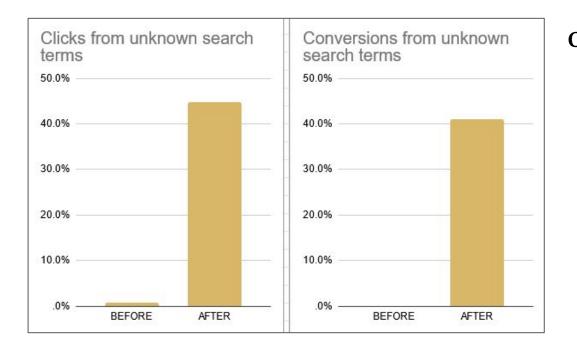

### Google Reduced Search Term Visibility in 2020

"Starting September 2020, the search terms report only includes terms that a significant number of users searched for, even if a term received a click. You may now see fewer terms in your report."

#### Client #2

- Comparing August 2020 to January 2021
- 6-digit annual budget
- Higher education (MBA/MS)
- 6-digit annual budget