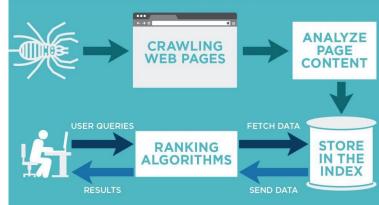

# Search Rankings

How do search engines decide what shows up in results?

# The Algorithm

# **Google's** algorithm ranks websites based on *over 200 factors* such as:

| Authority  | Relevance               | Authenticity | Link Quality    | Mobile<br>Optimization |
|------------|-------------------------|--------------|-----------------|------------------------|
| Multimedia | User-Friendly<br>Layout | Page Age     | Trust Rank      | Location               |
| Site Speed | Page Updates            | Navigation   | Affiliate Links | Contextual Links       |

While **Bing** values many of the same ranking factors...

# There are a few differences