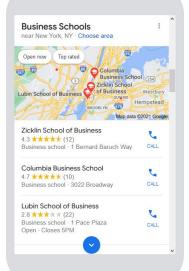

#### One-Year MBA Program - Night & Weekend Classes - mercy.edu

Get Hands-On Experience with Real Clients. Available at 3 Campuses. Learn More & Apply Now

Screen 2

**Business Schools** near New York, NY · Choose area

#### More places 🔇 www.mba.today > programs > usa Best MBA programs in New York 2021 - NYC - MBA Today 195 MBA programs in New York. New York Institute of Technology - School of Management. Manhattan College - O'Malley School of Business, Adelphi University - Willumstad School of Business, Alfred University - School of Business, Baruch College -The City University of New York (CUNY) - Zicklin School of Business. People also ask Is getting an MBA worth it? V What is the least expensive MBA program? V Can I do MBA for free?