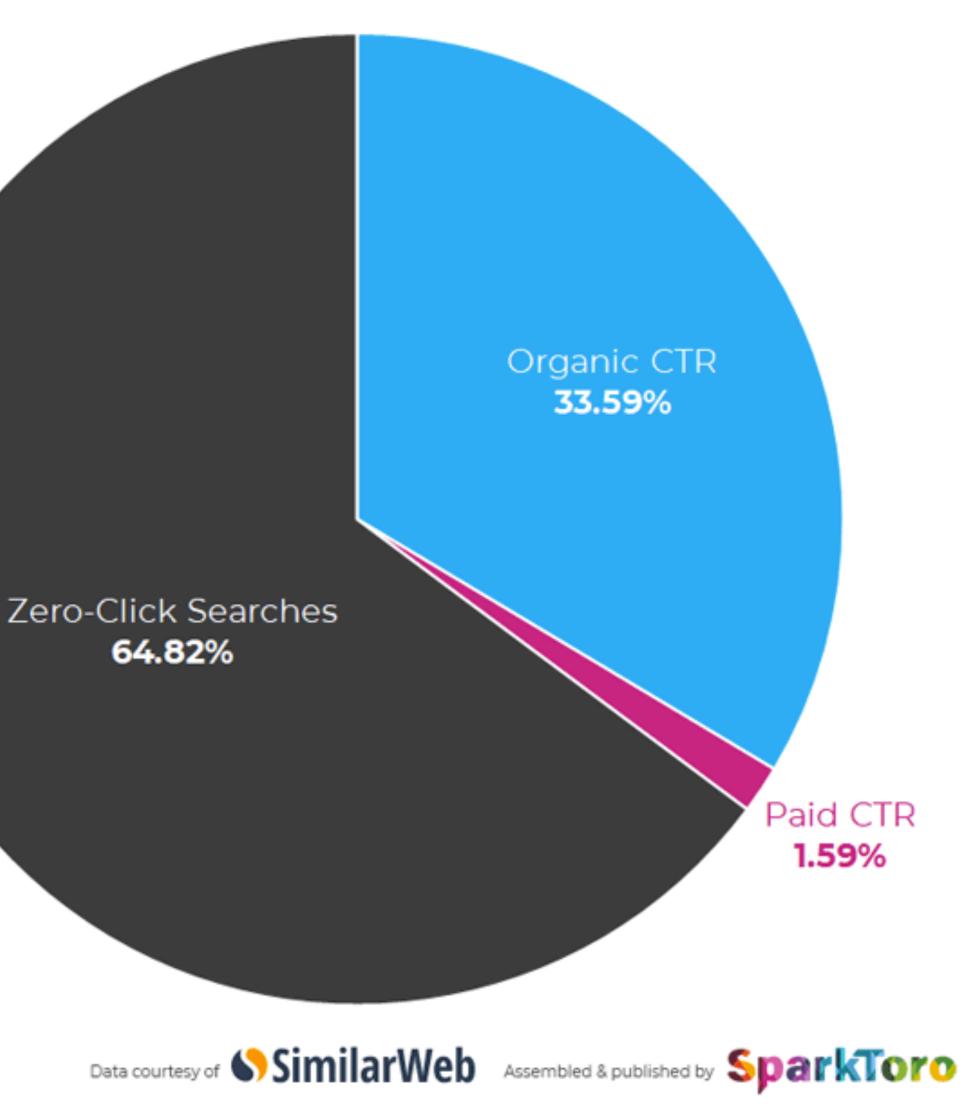

**ZERO CLICK SEARCH** 

# 65% of Google searches do not result in a click to website.

### Google Search CTR & Zero-Click Searches, 2020

(worldwide data, desktop & mobile devices, via SimilarWeb's 100M+ user clickstream panel)

| iue, Aug 4 < ><br>poorts • More •<br>Nearby airports |
|------------------------------------------------------|
|                                                      |
| Nearby airports                                      |
|                                                      |
|                                                      |
|                                                      |
| Sort by: ↑↓                                          |
| \$242                                                |
| s459 ~                                               |
| \$466 ~                                              |
| Details 🗸                                            |