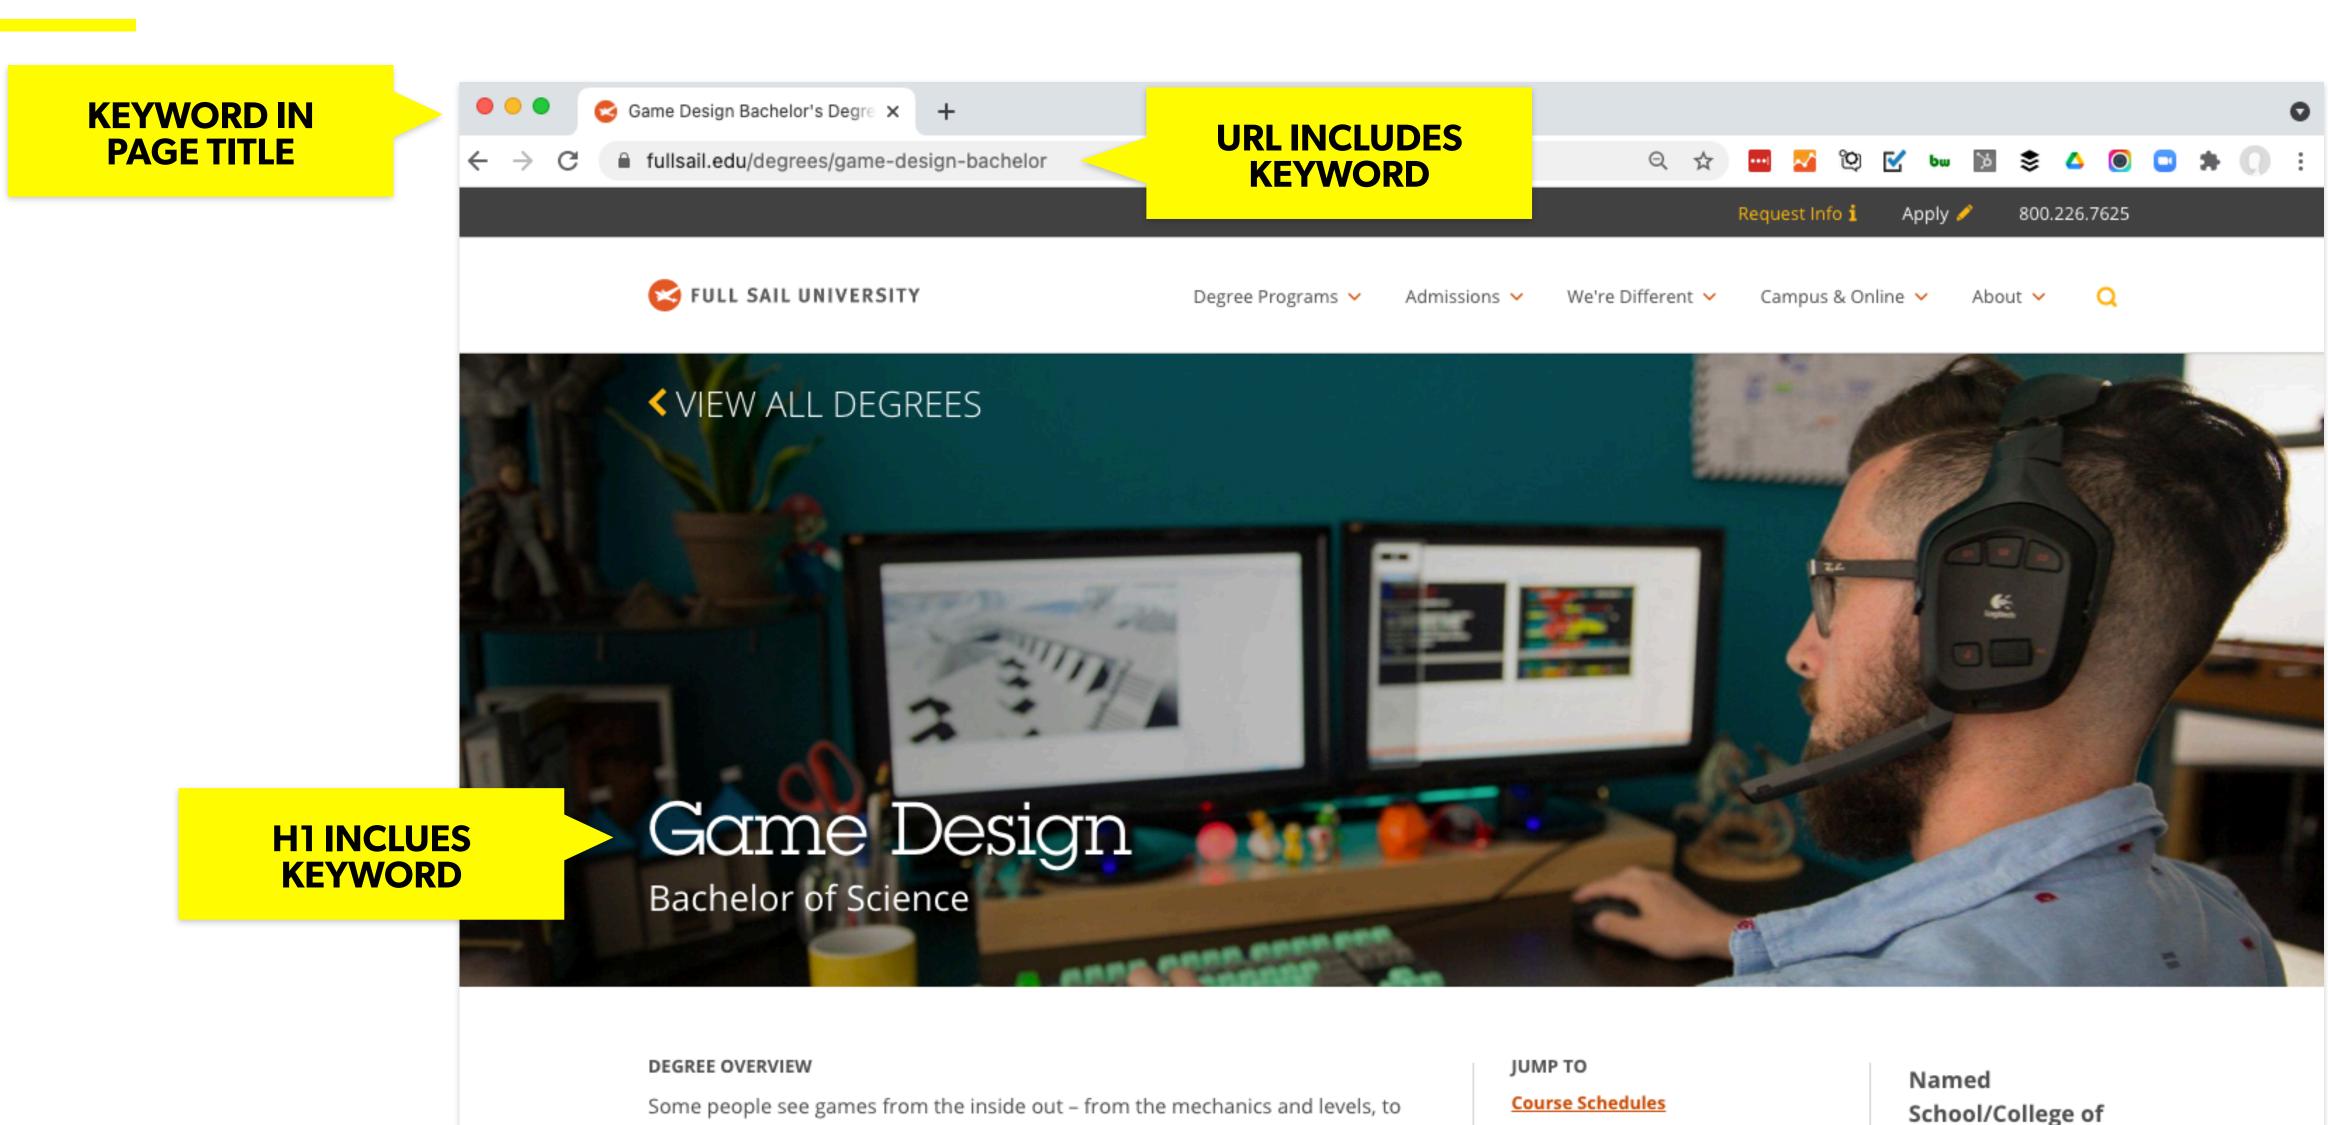

Which bachelor degree is best for game development?

https://www.fullsail.edu > game-design-bachelor

#### Game Design Bachelor's Degree - Full Sail University

The Game Design bachelor of science program, designed to enhance your ability to work in a game studio environment, is comprised of high-level game design and ...

The **Game Design** bachelor of science program, designed to enhance your ability to work in a game studio environment, is comprised of high-level game design and production courses that will take you deep into the game development pipeline. You'll cover key industry concepts influencing both <u>systems</u> and <u>level</u> designs that will prepare you to prototype and evaluate your game projects.