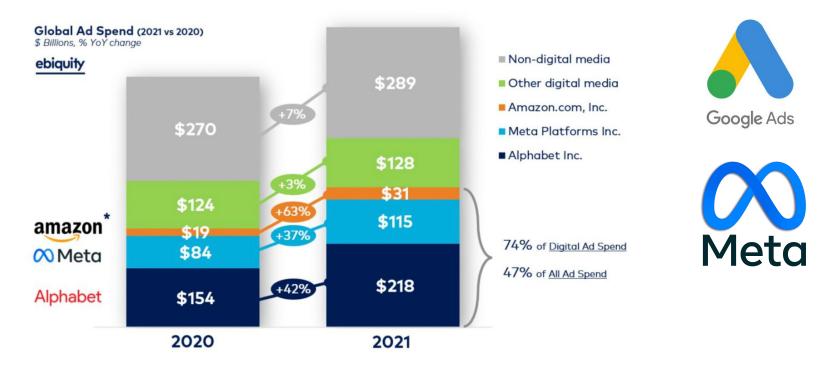

## 74% of Digital Spend on 3 platforms

\* Amazon breaks down its earnings by 'Advertising Services' for the first time in Q4 2021, this was bundled in 'Other' before. Historical data is provided from Q3 2020, Q1 & Q2 revenues have been normalized using 6 quarter averages.

#### Sources: quarterly earnings reports & eMarketer

Google Ads

How has Google changed

- Audiences
- RLSA Remarketing List Search Ad (remarketing list + keywords)
- Performance Max
- Keyword changes
- Responsive ads