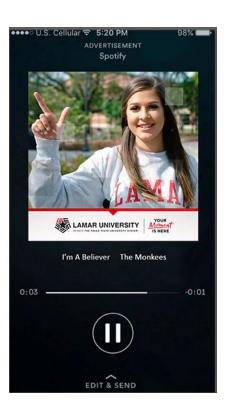

# Streaming

Streaming presents opportunities to deliver awareness level messaging to a passive audience, as well as run more engaging campaigns taking advantage of the reach through the app.

- Who is the audience A wider audience to reach almost any type of audience: do behavior-based and interest-based targeting
- Which strategies are working Broadcast ads for awareness + display or video ads that can drive clicks
- Which messages/content Awareness "elevator pitch" – consider testimonials
- Undergraduate Yes
- Graduate Yes