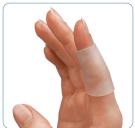

## **Gel Tubes**

Medical grade mineral oil enriched Gel Tubes ease pressure and friction on fingers and toes and are ideal under finger orthoses to improve wearing compliance.

Protect and cushion finger lacerations, ulcerations, enlarged joints, corns, hammertoes and more.

One size fits most. Gel Tubes are  $\frac{1}{2}$  wide (1.5 cm) and 15/8" long (4 cm). Sold in packages of 5.

**3-Point Products** Call 888-378-7763 Mon-Fri 8:30am - 5:00pm EST service@3pointproducts.com www.3pointproducts.com