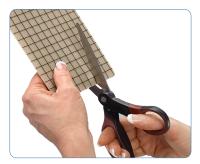

## **Features and Benefits**

Only 2 mm thick, Gel Mate provides excellent adherence for compression and occulsion to heal old or new scars.

Grid backing makes it easy to cut Gel Mate to size and can be used to document healing and reduction in scar size.