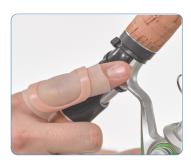

## **Gel Tubes**

Medical grade mineral oil enriched Gel Tubes ease pressure and friction on fingers and toes and are ideal under finger orthoses to improve wearing compliance.

Protect and cushion finger lacerations, ulcerations, enlarged joints, corns, hammertoes and more.