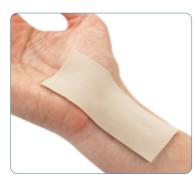

## **Gel Mate<sup>®</sup> Silicone Gel Sheets**

Gel Mate<sup>®</sup> medical grade silicone gel sheet is a first-choice for treatment of post-op and post-injury scar management.

Softly adherent gel is backed with an anti-bacterial nylon fabric that keeps the sheeting in place and eliminates catching on cothing or bandages.