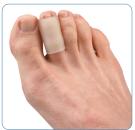

## **Gel Tubes**

Medical grade mineral oil enriched Gel Tubes ease pressure and friction on fingers and toes and are ideal under finger orthoses to improve wearing compliance.

Protect and cushion finger lacerations, ulcerations, enlarged joints, corns, hammertoes and more.

One size fits most. Gel Tubes are  $\frac{1}{2}$  wide (1.5 cm) and 15/8" long (4 cm). Sold in packages of 5.

**3-Point Products** Call 888-378-7763 Mon-Fri 8:30am - 5:00pm EST service@3pointproducts.com www.3pointproducts.com