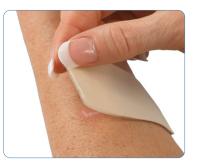

## **Features and Benefits**

Only 2 mm thick, Gel Mate provides excellent adherence for compression and occulsion to heal old or new scars.

Grid backing makes it easy to cut Gel Mate to size and can be used to document healing and reduction in scar size.