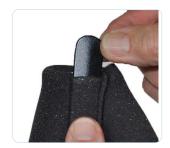

18 cm to 20 cm) (20 cm to 24 cm)

| Size   | Left Hand<br>Order# | Right Hand<br>Order# |
|--------|---------------------|----------------------|
| Small  | P2022-L2            | P2022-R2             |
| Medium | P2022-L3            | P2022-R3             |
| Large  | P2022-L4            | P2022-R4             |



#### **Applying the 3pp Prima Thumb Brace**



Slide thumb into the brace



Close the thumb strap with light tension



Hold the flap in place as you grasp and attach the Easy-OnTab



Grasp the strap or the edge of the flap and pull the brace closed



Stretch the strap lightly and bring the strap around the base of your thumb



Continue lightly stretching the strap around your thumb and over your web space



Bring the strap around the base of your thumb and attach the tab



The bendable plastic stay can be removed from the interior pocket as needed

#### What makes this orthosis a better option for treating my patient's thumb pain?

**#1 Comfort** - Non-bulky, foam-lined material has natural memory so straps do not need to be pulled tight for a comfortable, customizable support. Binding eliminates fraying and breathable material helps dissipate heat.

**#2 Fit -** Straps attach anywhere on the loop material for a fully adjustable fit. Easy-On Tab makes applying the splint easy, and the wrap around thumb strap conforms around the CMC and MCP joints without restricting motion.

**#3 Function** - Carefully designed to conform in the palm so fingers are free for unimpeded function. The contoured thumb strap supports the CMC and MCP joints when pinching or gripp