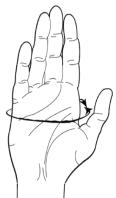

### **Sizing Information**

Small 5 1/2" to 7" Medium 7" to 8" Large 8" to 9 1/2" (14 cm to 18 cm) (18 cm to 20 cm) (20 cm to 24 cm)

| Size   | Left Hand<br>Order# | Right Hand<br>Order# |
|--------|---------------------|----------------------|
| Small  | P2022-L2            | P2022-R2             |
| Medium | P2022-L3            | P2022-R3             |
| Large  | P2022-L4            | P2022-R4             |