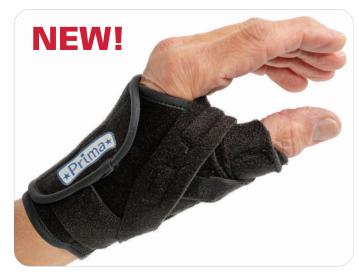

## **3pp**<sup>®</sup> ★*Prima*★ Thumb Brace

Introducing a new benchmark in the design of a soft CMC and MCP support that's loaded with great features.

The **NEW 3pp Prima Thumb Brace** offers optimal support with a fully adjustable strapping system, memory-stretch material, and a removable dorsal stay. We are sure this will be your new go-to thumb brace to relieve CMC and MCP discomfort and instability.