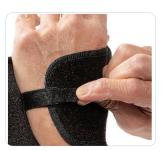

#### **Applying the 3pp Prima Thumb Brace**

Slide thumb into the brace

Close the thumb strap with light tension

Hold the flap in place as you grasp and attach the Easy-OnTab

Grasp the strap or the edge of the flap and pull the brace closed