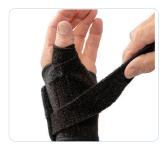

Stretch the strap lightly and bring the strap around the base of your thumb

Continue lightly stretching the strap around your thumb and over your web space

Bring the strap around the base of your thumb and attach the tab