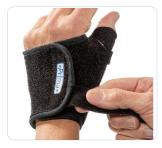

#### **Applying the 3pp Prima Thumb Brace**

Slide thumb into the brace

Close the thumb strap with light tension

Hold the flap in place as you grasp and attach the Easy-OnTab

Grasp the strap or the edge of the flap and pull the brace closed

Stretch the strap lightly and bring the strap around the base of your thumb

Continue lightly stretching the strap around your thumb and over your web space

Bring the strap around the base of your thumb and attach the tab