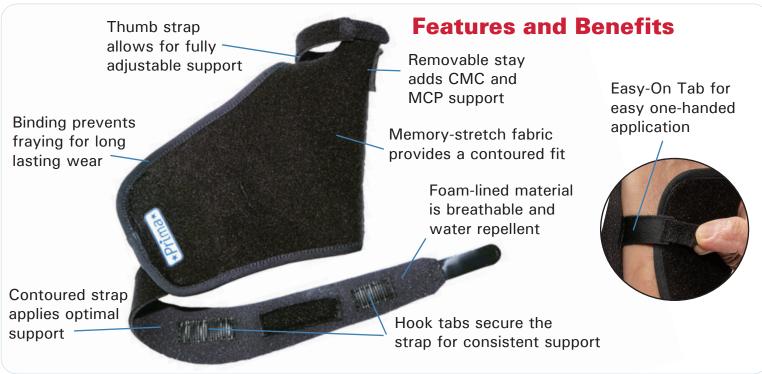

#### What makes this orthosis a better option for treating my patient's thumb pain?

**#1 Comfort** - Non-bulky, foam-lined material has natural memory so straps do not need to be pulled tight for a comfortable, customizable support. Binding eliminates fraying and breathable material helps dissipate heat.

**#2 Fit -** Straps attach anywhere on the loop material for a fully adjustable fit. Easy-On Tab makes applying the splint easy, and the wrap around thumb strap conforms around the CMC and MCP joints without restricting motion.

**#3 Function** - Carefully designed to conform in the palm so fingers are free for unimpeded function. The contoured thumb strap supports the CMC and MCP joints when pinching or gripping.