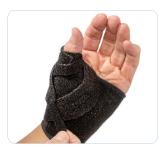

## **3pp**<sup>®</sup> ★*Prima*★ Thumb Brace

Introducing a new benchmark in the design of a soft CMC and MCP support that's loaded with great features.

The **NEW 3pp Prima Thumb Brace** offers optimal support with a fully adjustable strapping system, memory-stretch material, and a removable dorsal stay. We are sure this will be your new go-to thumb brace to relieve CMC and MCP discomfort and instability.

#### **Indications**

CMC & MCP Arthritis

Ligament Injuries

Overuse Injuries

Suggested Billing Code HCPCS code L3807

#### What makes this orthosis a better option for treating my patient's thumb pain?

**#1 Comfort** - Non-bulky, foam-lined material has natural memory so straps do not need to be pulled tight for a comfortable, customizable support. Binding eliminates fraying and breathable material helps dissipate heat.

**#2 Fit -** Straps attach anywhere on the loop material for a fully adjustable fit. Easy-On Tab makes applying the splint easy, and the wrap around thumb strap conforms around the CMC and MCP joints without restricting motion.

**#3 Function** - Carefully designed to conform in the palm so fingers are free for unimpeded function. The contoured thumb strap supports the CMC and MCP joints when pinching or gripping.