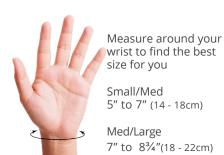

## **Sizing Information**

## **Healthcare Profesionals**

888-378-7763 M-F 8:30 - 5:00 EST customerservice@3pointproducts.com

| Order Numbers<br>Two Sizes fit both Right & Left |   |          |
|--------------------------------------------------|---|----------|
| Sm/Me                                            | d | P2020-23 |
| Med/Lr                                           | g | P2020-34 |