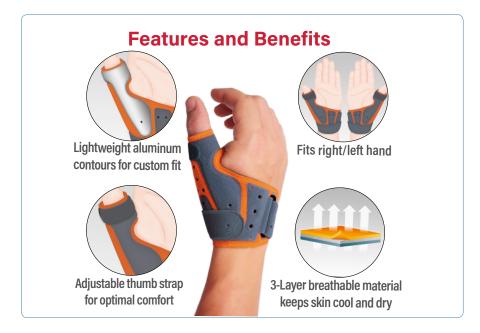

# **Fix Comfort Thumb Brace**

Manutec® by Orliman®

- Tri-layer of foam and velour material cushions the brace
- Aluminum interior frame contours to the hand and thumb
- Soft edges eliminate pressure around the wrist and hand, and perforations keep skin cool and dry
- Universal fits right & left in Sm/Med and Med/Lrg