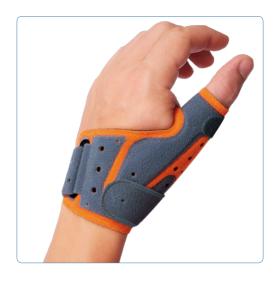

# **Fix Comfort Thumb Brace**

Manutec® by Orliman®

- Tri-layer of foam and velour material cushions the brace
- Aluminum interior frame contours to the hand and thumb
- Soft edges eliminate pressure around the wrist and hand, and perforations keep skin cool and dry
- Universal fits right & left in Sm/Med and Med/Lrg