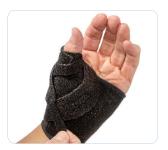

# **3pp**<sup>®</sup> ★*Prima*★ Thumb Brace

Introducing a new benchmark in the design of a soft CMC and MCP support that's loaded with great features.

The **NEW 3pp Prima Thumb Brace** offers optimal support with a fully adjustable strapping system, memory-stretch material, and a removable dorsal stay. We are sure this will be your new go-to thumb brace to relieve CMC and MCP discomfort and instability.

#### **Indications**

CMC & MCP Arthritis

Ligament Injuries

Overuse Injuries

Suggested Billing Code HCPCS code L3924