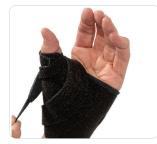

Stretch the strap lightly and bring the strap around the base of your thumb

Continue lightly stretching the strap around your thumb and over your web space

Bring the strap around the base of your thumb and attach the tab