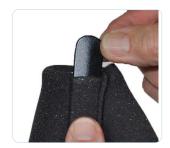

(18 cm to 20 cm) (20 cm to 24 cm)

| Size   | Left Hand<br>Order# | Right Hand<br>Order# |
|--------|---------------------|----------------------|
| Small  | P2022-L2            | P2022-R2             |
| Medium | P2022-L3            | P2022-R3             |
| Large  | P2022-L4            | P2022-R4             |



### **Applying the 3pp Prima Thumb Brace**



Slide thumb into the brace



Close the thumb strap with light tension



Hold the flap in place as you grasp and attach the Easy-OnTab



Grasp the strap or the edge of the flap and pull the brace closed



Stretch the strap lightly and bring the strap around the base of your thumb



Continue lightly stretching the strap around your thumb and over your web space



Bring the strap around the base of your thumb and attach the tab



The bendable plastic stay can be removed from the interior pocket as needed

#### What makes this orthosis a better option for treating my patient's thumb pain?

**#1 Comfort** - Non-bulky, foam-lined material has natural memory so straps do not need to be pulled tight for a comfortable, customizable support. Binding eliminates fraying and breathable material helps dissipate heat.

**#2 Fit -** Straps attach anywhere on the loop material for a fully adjustable fit. Easy-On Tab makes applying the splint easy, and the wrap around thumb strap conforms around the CMC and MCP joints without restricting motion.

**#3 Function** - Carefully designed to conform in the palm so fingers are free for unimpeded function. The contoured thumb strap supports the CMC and MCP joints when pinching or gripp