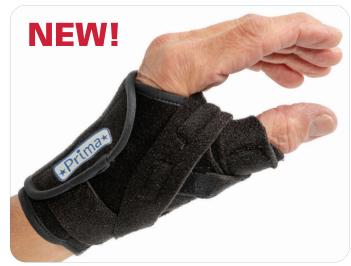

# **3pp**<sup>®</sup> ★*Prima*★ Thumb Brace

Introducing a new benchmark in the design of a soft CMC and MCP support that's loaded with great features.

The **NEW 3pp Prima Thumb Brace** offers optimal support with a fully adjustable strapping system, memory-stretch material, and a removable dorsal stay. We are sure this will be your new go-to thumb brace to relieve CMC and MCP discomfort and instability.