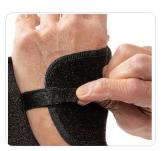

### **Applying the 3pp Prima Thumb Brace**

Slide thumb into the brace

Close the thumb strap with light tension

Hold the flap in place as you grasp and attach the Easy-OnTab

Grasp the strap or the edge of the flap and pull the brace closed