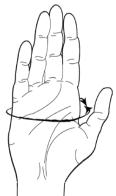

## **Sizing Information**

Small 5 1/2" to 7" Medium 7" to 8" Large 8" to 9 1/2" (14 cm to 18 cm) (18 cm to 20 cm) (20 cm to 24 cm)

| Size   | Left Hand<br>Order# | Right Hand<br>Order# |
|--------|---------------------|----------------------|
| Small  | P2022-L2            | P2022-R2             |
| Medium | P2022-L3            | P2022-R3             |
| Large  | P2022-L4            | P2022-R4             |