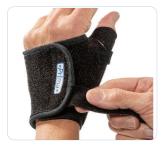

Stretch the strap lightly and bring the strap around the base of your thumb

Continue lightly stretching the strap around your thumb and over your web space

Bring the strap around the base of your thumb and attach the tab