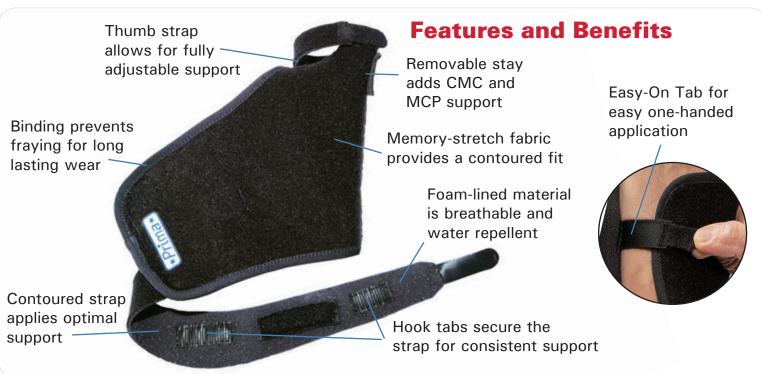

#### What makes this orthosis a better option for treating my patient's thumb pain?

**#1 Comfort** - Non-bulky, foam-lined material has natural memory so straps do not need to be pulled tight for a comfortable, customizable support. Binding eliminates fraying and breathable material helps dissipate heat.

**#2 Fit -** Straps attach anywhere on the loop material for a fully adjustable fit. Easy-On Tab makes applying the splint easy, and the wrap around thumb strap conforms around the CMC and MCP joints without restricting motion.

**#3 Function** - Carefully designed to conform in the palm so fingers are free for unimpeded function. The contoured thumb strap supports the CMC and MCP joints when pinching or gripping.