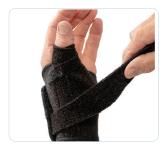

### **Applying the 3pp Prima Thumb Brace**

Slide thumb into the brace

Close the thumb strap with light tension

Hold the flap in place as you grasp and attach the Easy-OnTab

Grasp the strap or the edge of the flap and pull the brace closed

Stretch the strap lightly and bring the strap around the base of your thumb

Continue lightly stretching the strap around your thumb and over your web space

Bring the strap around the base of your thumb and attach the tab