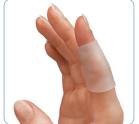

## **Gel Tubes**

Medical grade mineral oil enriched Gel Tubes ease pressure and friction on fingers and toes and are ideal under finger orthoses to improve wearing compliance.

Protect and cushion finger lacerations, ulcerations, enlarged joints, corns, hammertoes and more.

One size fits most.
Gel Tubes are ½" (1.5cm) wide and 15/8" (4 cm) long.
Sold in packages of 5.