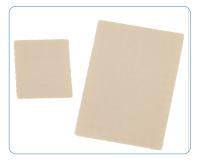

## Gel Mate® Silicone Gel Sheets



Gel Mate<sup>®</sup> medical grade silicone gel sheet is a first-choice for treatment of post-op and post-injury scar management.

Softly adherent gel is backed with an anti-bacterial nylon fabric that keeps the sheeting in place and eliminates catching on cothing or bandages.

## **Features and Benefits**



Only 2 mm thick, Gel Mate provides excellent adherence for compression and occulsion to heal old or new scars.



Grid backing makes it easy to cut Gel Mate to size and can be used to document healing and reduction in scar size.



4" x 6" pkg of 1 or 5 sheets

21/2" x 3" pkg of 2 sheets

## **Gel Tubes**



Medical grade mineral oil enriched Gel Tubes ease pressure and friction on fingers and toes and are ideal under finger orthoses to improve wearing compliance.

Protect and cushion finger lacerations, ulcerations, enlarged joints, corns, hammertoes and more.



One size fits most.
Gel Tubes are ½" (1.5cm) wide and 15/8" (4 cm) long.
Sold in packages of 5.

## **3-Point Products**

Call 888-378-7763
Mon-Fri 8:30am - 5:00pm EST

service@3pointproducts.com www.3pointproducts.com