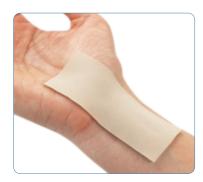

## Gel Mate® Silicone Gel Sheets

Gel Mate<sup>®</sup> medical grade silicone gel sheet is a first-choice for treatment of post-op and post-injury scar management.

Softly adherent gel is backed with an anti-bacterial nylon fabric that keeps the sheeting in place and eliminates catching on cothing or bandages.

## **Features and Benefits**

Only 2 mm thick, Gel Mate provides excellent adherence for compression and occulsion to heal old or new scars.

Grid backing makes it easy to cut Gel Mate to size and can be used to document healing and reduction in scar size.