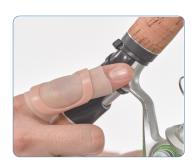

## **Gel Tubes**

Medical grade mineral oil enriched Gel Tubes ease pressure and friction on fingers and toes and are ideal under finger orthoses to improve wearing compliance.

Protect and cushion finger lacerations, ulcerations, enlarged joints, corns, hammertoes and more.

One size fits most.
Gel Tubes are ½" (1.5cm) wide and 15/8" (4 cm) long.
Sold in packages of 5.