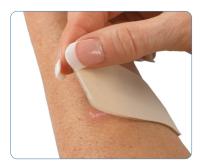

## Gel Mate® Silicone Gel Sheets

Gel Mate<sup>®</sup> medical grade silicone gel sheet is a first-choice for treatment of post-op and post-injury scar management.

Softly adherent gel is backed with an anti-bacterial nylon fabric that keeps the sheeting in place and eliminates catching on cothing or bandages.

## **Features and Benefits**

Only 2 mm thick, Gel Mate provides excellent adherence for compression and occulsion to heal old or new scars.

Grid backing makes it easy to cut Gel Mate to size and can be used to document healing and reduction in scar size.