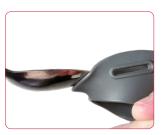

#### Adjusting the CMCcare with a Heat Gun

Heat edges only until warm

Use the back of a spoon to carefully roll the edges