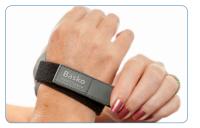

# **CMCcare Thumb Brace**

by **BASKO** Healthcare®

- Careful design eliminates pressure in the web space and leaves the ulnar border of the hand free for function
- The adjustable embedded stay stabilizes the base of the first metacarpal on the trapezium to restore alignment and reduce pain
- Made of breathable, water resistant nylon, the 3pp Cozy Liner provides an extra layer of cushioning for additional comfort
- Replaceable strap is adjustable at both ends allowing the patient to determine the proper fit for stability and all-day comfort
- Durable thermoplastic polyurethane (TPU) is stain and abrasion resistant and can be easily adjusted with a heat gun for a custom fit
- Includes a 3pp<sup>®</sup> Cozy Liner, two closure tabs and a replacement strap; additional straps available