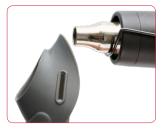

#### Adjusting the CMCcare with a Heat Gun

Heat edges only until warm

Use the back of a spoon to carefully roll the edges