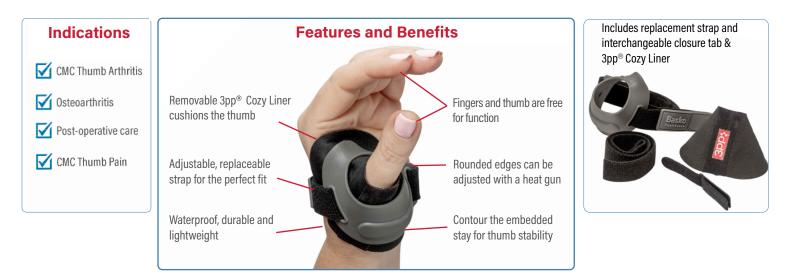

# **CMCcare Thumb Brace**

by **BASKO** Healthcare®

- Careful design eliminates pressure in the web space and leaves the ulnar border of the hand free for function
- The adjustable embedded stay stabilizes the base of the first metacarpal on the trapezium to restore alignment and reduce pain
- Made of breathable, water resistant nylon, the 3pp Cozy Liner provides an extra layer of cushioning for additional comfort
- Replaceable strap is adjustable at both ends allowing the patient to determine the proper fit for stability and all-day comfort
- Durable thermoplastic polyurethane (TPU) is stain and abrasion resistant and can be easily adjusted with a heat gun for a custom fit
- Includes a 3pp<sup>®</sup> Cozy Liner, two closure tabs and a replacement strap; additional straps available

## FAQs

What makes this orthosis a better option for treating my patient's CMC Thumb Arthritis?

- 1. **Comfort** Smooth edges and carefully contoured design reduces pressure around the thumb and through the web space. Can be cushioned with a 3pp Cozy Liner or Gel Mate<sup>®</sup> silicone gel for added comfort.
- Fit Strap is removable and replaceable and is easily adjusted at both ends. A simple squeeze
  of the aluminum stay molds around the CMC joint. Edges can be flared using a heat gun for a
  custom fit.
- 3. **Function** The functional design leaves the ulnar side of the hand free and stabilizes the CMC to allow unimpeded function for excellent patient compliance. The CMCcare is waterproof.