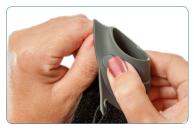

### Application Instructions (Instructions included with each brace)

Hold the brace and press on the end of the stay to begin shaping it.

Slip the brace on and close the strap. Adjust the strap so the tab is centered on the hand.

With the brace on your hand, grasp the brace and "squeeze"it to conform it around the thumb.