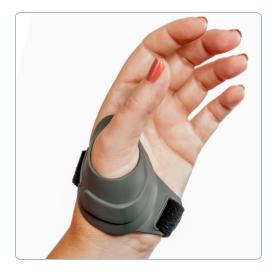

# **CMCcare Thumb Brace**

by **BASKO** Healthcare®

- Careful design eliminates pressure in the web space and leaves the ulnar border of the hand free for function
- The adjustable embedded stay stabilizes the base of the first metacarpal on the trapezium to restore alignment and reduce pain
- Made of breathable, water resistant nylon, the 3pp Cozy Liner provides an extra layer of cushioning for additional comfort
- Replaceable strap is adjustable at both ends allowing the patient to determine the proper fit for stability and all-day comfort
- Durable thermoplastic polyurethane (TPU) is stain and abrasion resistant and can be easily adjusted with a heat gun for a custom fit
- Includes a 3pp<sup>®</sup> Cozy Liner, two closure tabs and a replacement strap; additional straps available