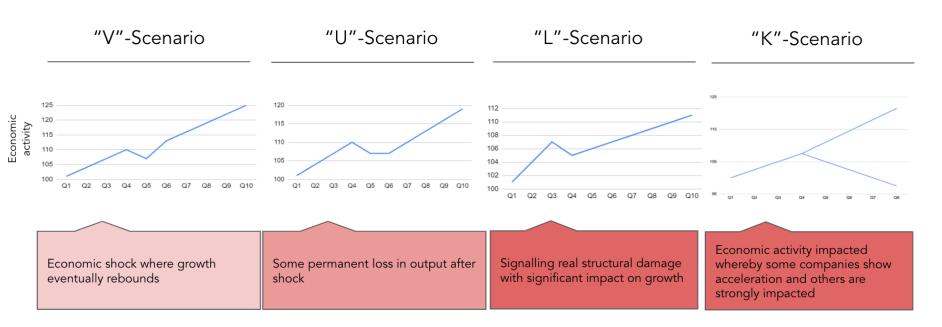

#### **Different types of recessions**

| Sectors                             | % change in postings trend |        |       |
|-------------------------------------|----------------------------|--------|-------|
| Smaller than average declines       | 5 Jun                      | 28 Aug | 2 Oct |
| Veterinary                          | -19,4                      | 31,8   | 38,7  |
| Med dental                          |                            |        |       |
|                                     | -29,9                      | 3,9    | 19,9  |
| Chemical technology                 |                            | 30,2   | 15,5  |
| Nursing                             | -15,8                      | -1,0   | 8,1   |
| Construction                        | -18,3                      | -10,6  | -0,1  |
| Declines similar to economy average |                            |        |       |
| Management                          | -31,2                      | -22,5  | -20,7 |
| Mechanical engineering              | -28,3                      | -19,9  | -21,1 |
| Social services                     | -34,0                      | -23,4  | -21,8 |
| Larger than average declines        |                            |        |       |
| Insurance                           | -57,8                      | -58,3  | -57,2 |
| Hospitality                         | -70,4                      | -49,2  | -50,9 |
| Pharmacy                            | -39,4                      | -51,2  | -47,5 |
| Customer service                    | -54,4                      | -45,2  | -37,3 |
| Administration                      | -51,8                      | -38,7  | -36,2 |