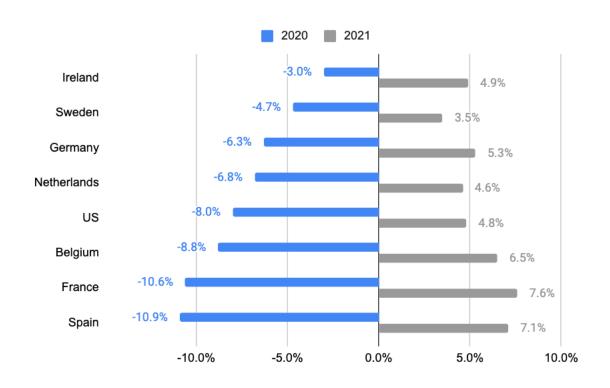

## What is the impact of covid on the labour market?

October 15th 2020

#### **Arjan Vissers**

**Senior Manager Strategy & Operations Benelux** 

#Indeedinsights



#### Expected Economic Growth (GDP YoY 2020 – 2021)







Source: IMF Oct 2020





#### **Different types of recessions**



















| Sectors                             | % change in postings trend |        |       |
|-------------------------------------|----------------------------|--------|-------|
| Smaller than average declines       | 5 Jun                      | 28 Aug | 2 Oct |
| Veterinary                          | -19,4                      | 31,8   | 38,7  |
| Med dental                          |                            |        |       |
|                                     | -29,9                      | 3,9    | 19,9  |
| Chemical technology                 |                            | 30,2   | 15,5  |
| Nursing                             | -15,8                      | -1,0   | 8,1   |
| Construction