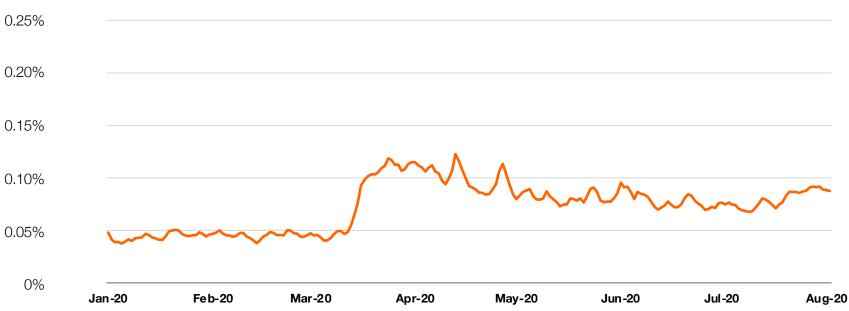

|
| Events   evenementen                                           | -58%              |
| Packing   inpakken                                             | -56%              |
| Event manager   event manager                                  | -53%              |
| Financial Admin   financiele administratie                     | -49%              |
| Theater   theater                                              | -48%              |
| Large international companies   grote internationale bedrijven | -48%              |
| Aldi   aldi                                                    | -48%              |
| Finance   financieel                                           | -47%              |

Source: Indeed.





#### Remote work searches (%) on Indeed in the Netherlands in 2020

















# Thank you!

**9** @IndeedNL

avissers@indeed.com

blog.indeed.nl/category/covid19/





# Here to help.