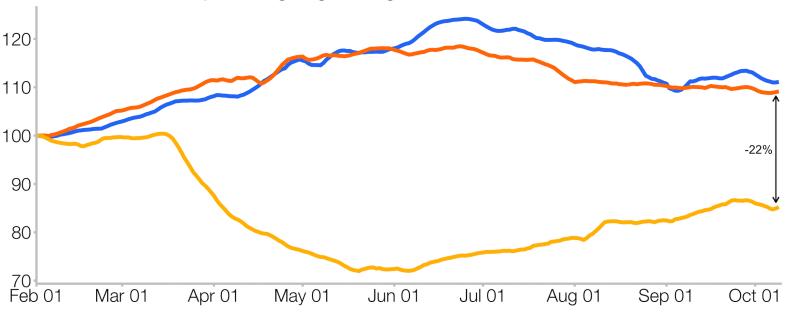

## What is the impact of covid on the labour market?

October 15th 2020

#### **Arjan Vissers**

**Senior Manager Strategy & Operations Benelux** 

#Indeedinsights



#### Expected Economic Growth (GDP YoY 2020 – 2021)







Source: IMF Oct 2020





#### **Different types of recessions**



















| Sectors                             | % change in postings trend |        |       |
|-------------------------------------|----------------------------|--------|-------|
| Smaller than average declines       | 5 Jun                      | 28 Aug | 2 Oct |
| Veterinary                          | -19,4                      | 31,8   | 38,7  |
| Med dental                          |                            |        |       |
|                                     | -29,9                      | 3,9    | 19,9  |
| Chemical technology                 |                            | 30,2   | 15,5  |
| Nursing                             | -15,8                      | -1,0   | 8,1   |
| Construction                        | -18,3                      | -10,6  | -0,1  |
| Declines similar t