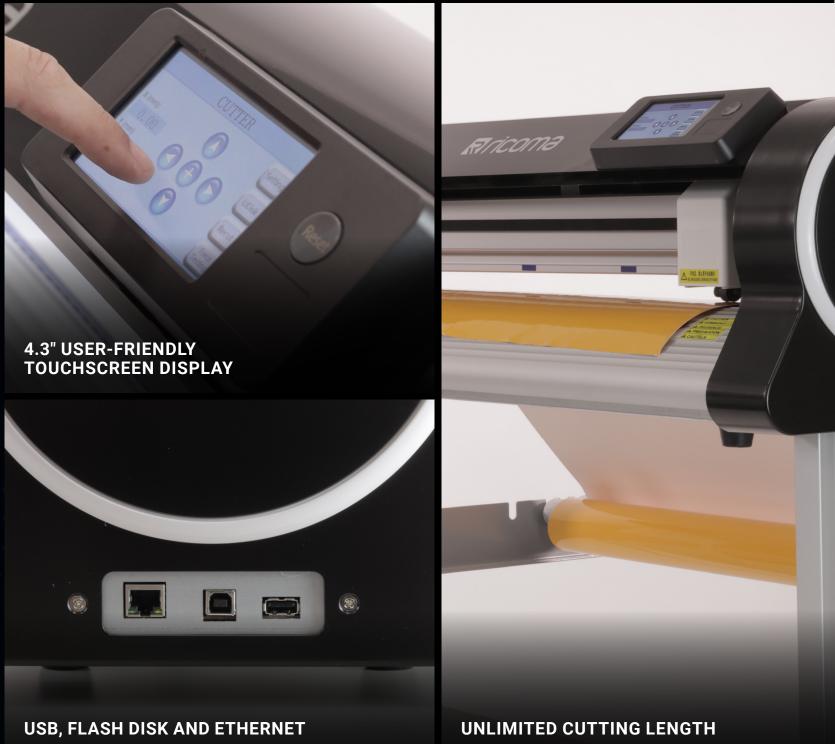

•Create and cut any design with the help of the included SignMaster CUT+ARMS Software

•Easy-to-use 4.3" touchscreen display  Includes sturdy metal stand with rollers that make it easy to move the cutter around and to feed material into the machine

- •Contour cutting capabilities to cut printed images
- •Pinch rollers to securely hold your material
- •Compatible with Windows
- •USB, Flash disk and Ethernet interfaces
- •Maximum cutting speed of 800 mm/sec

- Maximum cutting width of 630 mm
- Maximum loading width of 730 mm
- •Cutting force of 500 grams
- Unlimited cutting length
- Adjustable cutting speed
- Adjustable cutting force
- Stepper Motor
- CCD tracking camera