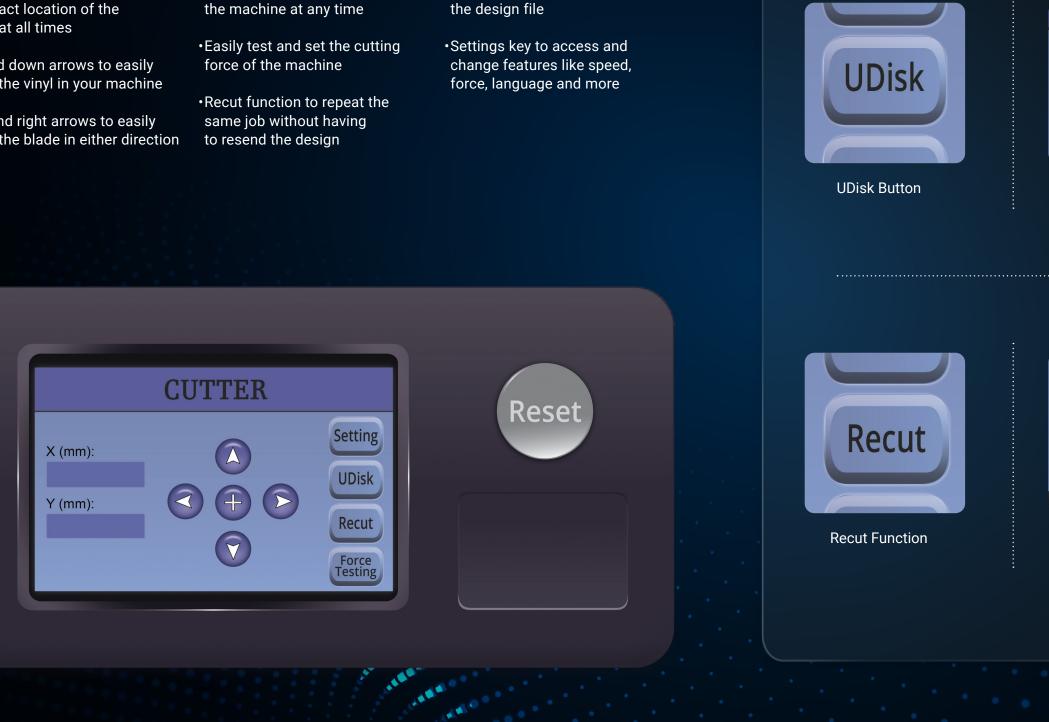

### **TECHNICAL SPECIFICATIONS**

•X and Y axis view to see the exact location of the blade at all times

•Up and down arrows to easily move the vinyl in your machine

•Left and right arrows to easily move the blade in either direction

- •Change the cutting speed of
- •UDisk button to choose

### **EASY-TO-USE TOUCHSCREEN DISPLAY**

The RCP-6301's user-friendly 4.3" touchscreen panel makes plotting and cutting your materials easier than ever.