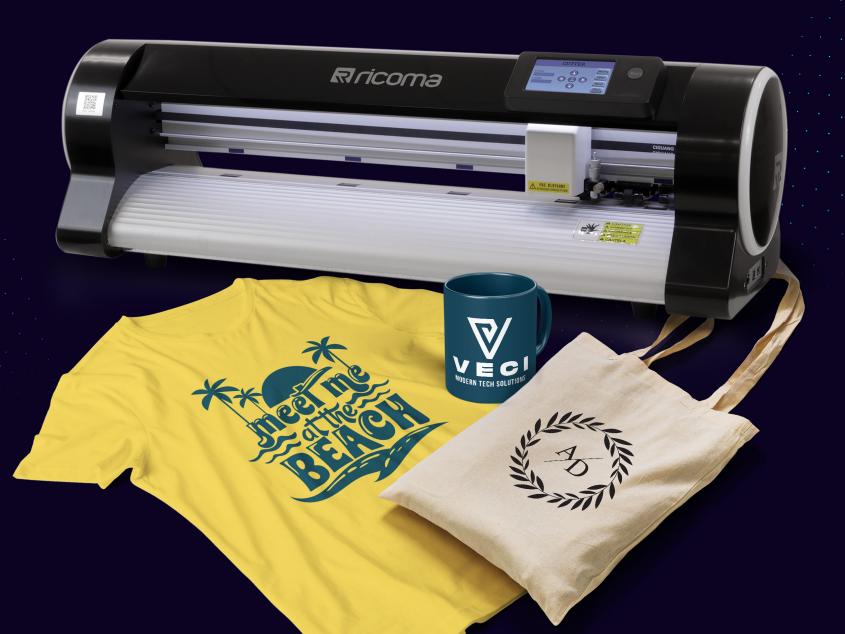

### **CREATE BIGGER AND BETTER DESIGNS**

The RCP-6301 25" Vinyl Cutter allows you to dream bigger. With this large and durable machine, you can cut out large designs for banners, signs, car decals, window graphics, apparel decorating and more! Expand your business with bigger and better offerings with the help of this premium vinyl cutter.

### MACHINE SPECIFICATIONS

•Perfect for small businesses

•Great for creating car decals, signs, banners, window graphics and more

•Plots and cuts heat transfer vinyl, adhesive vinyl, calendered vinyl, cardstock, paper and more

•Create and cut any design with the help of the included SignMaster CUT+ARMS Software

•Easy-to-use 4.3" touchscreen display  Includes sturdy metal stand with rollers that make it easy to move the cutter around and to feed material into the machine

- •Contour cutting capabilities to cut printed images
- •Pinch rollers to securely hold your material
- •Compatible with Windows
- •USB, Flash disk and Ethernet interfaces
- •Maximum cutting speed of 800 mm/sec

- Maximum cutting width of 630 mm
- Maximum loading width of 730 mm
- •Cutting force of 500 grams
- Unlimited cutting length
- Adjustable cutting speed
- Adjustable cutting force
- Stepper Motor
- CCD tracking camera