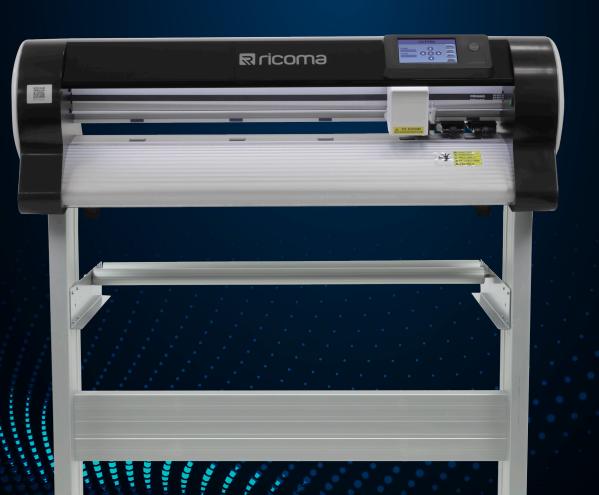

**STURDY METAL STAND** 

### COMPACT DESIGN

Even though the RCP-6301 25" Vinyl Cutter can cut large designs for signs and window decor, it is still compact and can be easily moved from place to