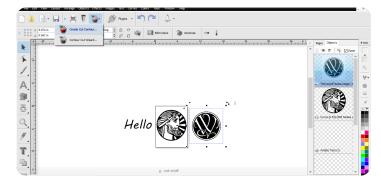

### **Contour Cut**

Use this special SignMaster CUT+ARMS feature to quickly and accurately cut around the edges of a printed design.

Layout Tools

Layout the designs exactly where they need to be by adjusting the scale, size, rotation and more.