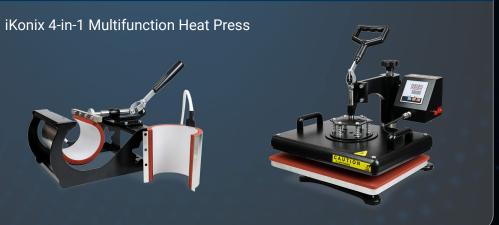

to cut perfect designs every time. From its precise contour cutting technology to the stand and pinch rollers that provide stability for vinyl rolls of all lengths, this machine is made to create clean designs of all sizes.





### ADJUSTABLE 2 IUC

To ensure that you get perfectly smooth cuts every time, the RCP-6301 25" Vinyl Cutter has an adjustable cutting force and cutting speed. You can change the machine's settings based on the type of material you are cutting and easily test the cutting force at the touch of a button, so your design always comes out exactly how you want it to.

Rricoma

# WHAT'S INCLUDED

Cutter Packages.



### **PRO PACKAGE INCLUDES A HEAT PRESS!**



### Make cutting and plotting your projects a breeze with the helpful tools included in the RCP-6301 25" Vinyl







C

youtube.com/ricomamiami



pinterest.com/ricomahq





instagram.com/ricomahq



twitter.com/ricomahq

### **Ricoma Headquarters in USA**

### **Ricoma International Corporation**

11555 NW 124 Street, Medley, FL 33178, USA TEL: (305) 418-4421 | FAX: (305) 418-5036 Toll Free: 1-888-292-6282 Website: www.ricoma.com | Email: info@ricoma.com

### Ricoma Factory in China

### Ricoma [Huizhou] Co.,Ltd.

Ricoma Science & Technology Industrial Park, No. 1, Hongtong Road, Dayawan West District, Huizhou, Guangdong, China, Postal code: 516083 TEL: +86-752-5366-999 Website: www.ricoma.cn | Email: info@ricoma.cn

# Ver. RCP-6301\_1A\_0001A