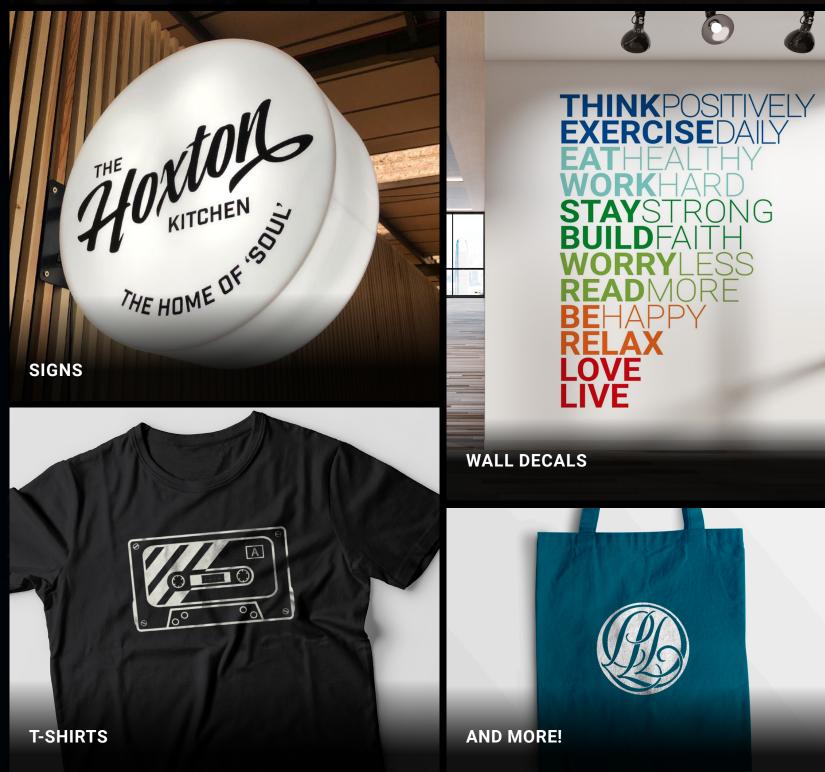

### **CREATE BIGGER AND BETTER DESIGNS**

The RCP-6301 25" Vinyl Cutter allows you to dream bigger. With this large and durable machine, you can cut out large designs for banners, signs, car decals, window graphics, apparel decorating and more! Expand your business with bigger and better offerings with the help of this premium vinyl cutter.

### MACHINE SPECIFICATIONS

•Perfect for small businesses

•Great for creating car decals, signs, banners, window graphics and more

•Plots and cuts heat transfer vinyl, adhesive vinyl, calendered vinyl, cardstock, paper and more