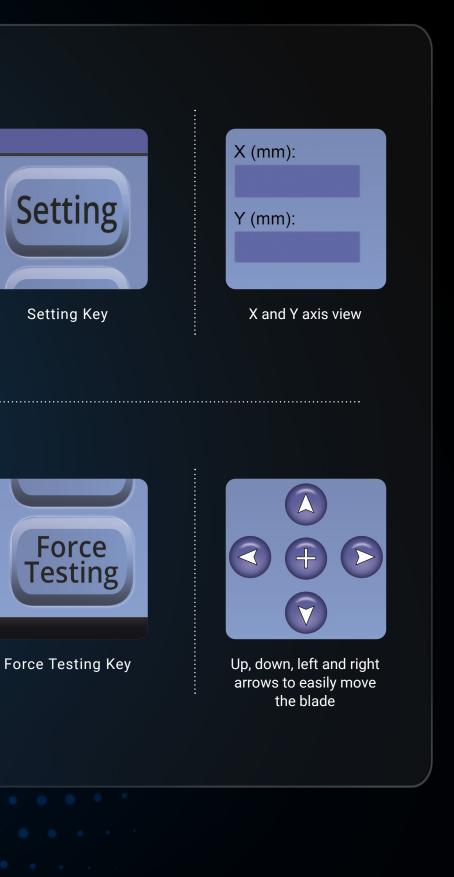

### **TECHNICAL SPECIFICATIONS**

•X and Y axis view to see the exact location of the blade at all times

•Up and down arrows to easily move the vinyl in your machine

•Left and right arrows to easily move the blade in either direction

- •Change the cutting speed of
- •UDisk button to choose