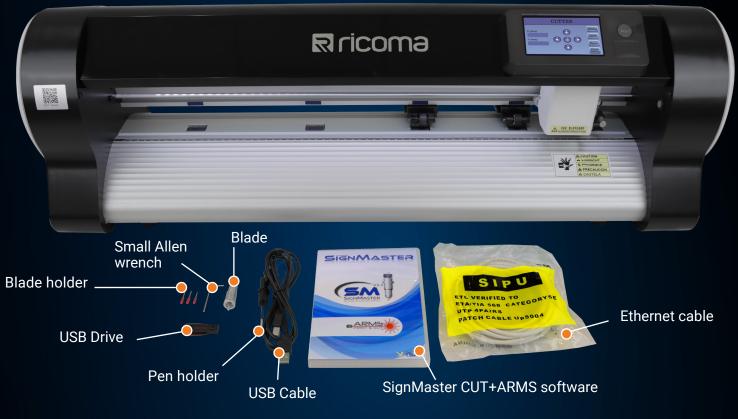

# WHAT'S INCLUDED

Cutter Packages.

### Make cutting and plotting your projects a breeze with the helpful tools included in the RCP-6301 25" Vinyl

C

youtube.com/ricomamiami

pinterest.com/ricomahq

instagram.com/ricomahq

twitter.com/ricomahq