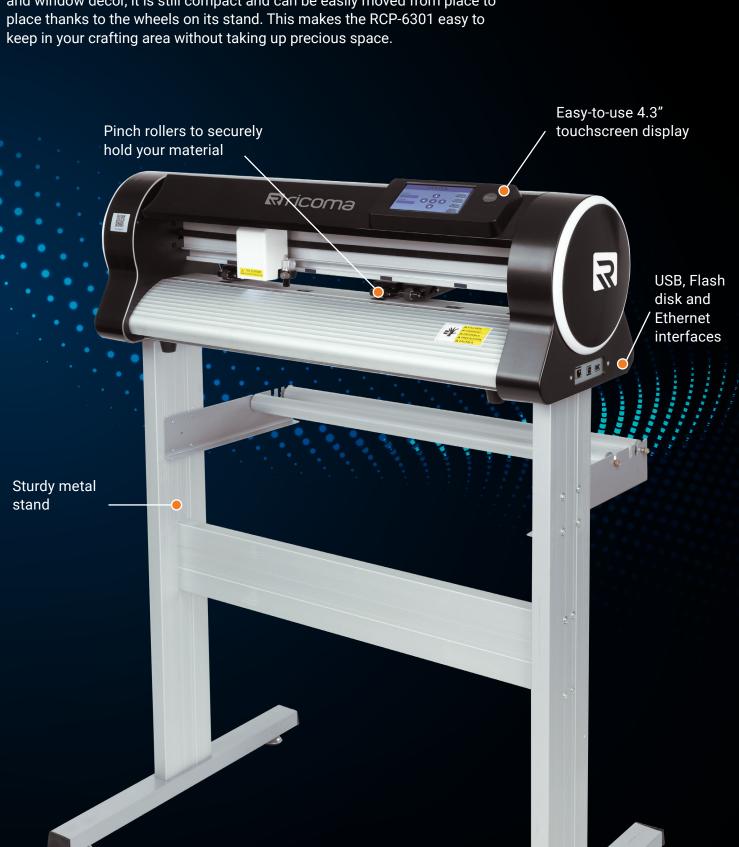

•Create and cut any design with the help of the included SignMaster CUT+ARMS Software

•Easy-to-use 4.3" touchscreen display  Includes sturdy metal stand with rollers that make it easy to move the cutter around and to feed material into the machine

- •Contour cutting capabilities to cut printed images
- •Pinch rollers to securely hold your material
- •Compatible with Windows
- •USB, Flash disk and Ethernet interfaces
- •Maximum cutting speed of 800 mm/sec

**STURDY METAL STAND** 

### COMPACT DESIGN

Even though the RCP-6301 25" Vinyl Cutter can cut large designs for signs and window decor, it is still compact and can be easily moved from place to