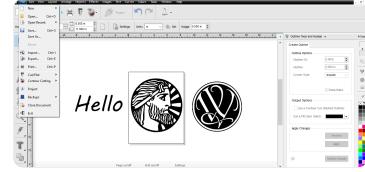

### SIGNMASTER CUT+ARMS SOFTWARE

The RCP-6301 25" Vinyl Cutter comes with the easy-to-use SignMaster CUT+ARMS software. This software has hundreds of tools that can be used to create and edit images for cutting. With the SignMaster Software, you can easily turn images into cuttable designs the machine can read.

### SOFTWARE FEATURES

The SignMaster CUT+ARMS software has hundreds of powerful tools and features that help you easily create custom designs right on your computer.

### **Contour Cut**

Use this special SignMaster CUT+ARMS feature to quickly and accurately cut around the edges of a printed design.

Layout Tools

Layout the designs exactly where they need to be by adjusting the scale, size, rotation and more.

### Import/Export

Upload custom artwork and images in formats like tif, jpg, png, pdf and more. You can then export your design in any format you need to open in other programs.

| The List View Layout Arrange Objects Effects Images Text Curries Golders Tools Window Help |                     | - 7                     |
|--------------------------------------------------------------------------------------------|---------------------|-------------------------|
|                                                                                            |                     |                         |
| Mat Szer 🗌 8.500 x 11.000 🗠 📋 11.000 m 💲 🔄 🍙 Settinge Units in 🤍 🐑 Set Nadge 0.500 m 🕽     |                     |                         |
| H.:                                                                                        |                     | Adule 👻 🕨 🕨             |
|                                                                                            | Create Outline      |                         |
| *                                                                                          | Outline Options     | F                       |
|                                                                                            | Outline (%)         | 0.00%                   |
|                                                                                            | Outline             | 0.000 in                |
| A                                                                                          | Corner Style        | Smooth ~                |
|                                                                                            |                     | Reep Holes              |
|                                                                                            |                     |                         |
| Hello                                                                                      | Output Options      | ar Cut (Dashed Outline) |
|                                                                                            | Use a Fill Color () |                         |
|                                                                                            | Use a Pa Coor ()    | 5033)                   |
|                                                                                            | Apply Changes       |                         |
|                                                                                            |                     | Preview                 |
| T                                                                                          |                     | Apply                   |
|                                                                                            |                     |                         |
|                                                                                            | 0                   | Outline Hodule          |