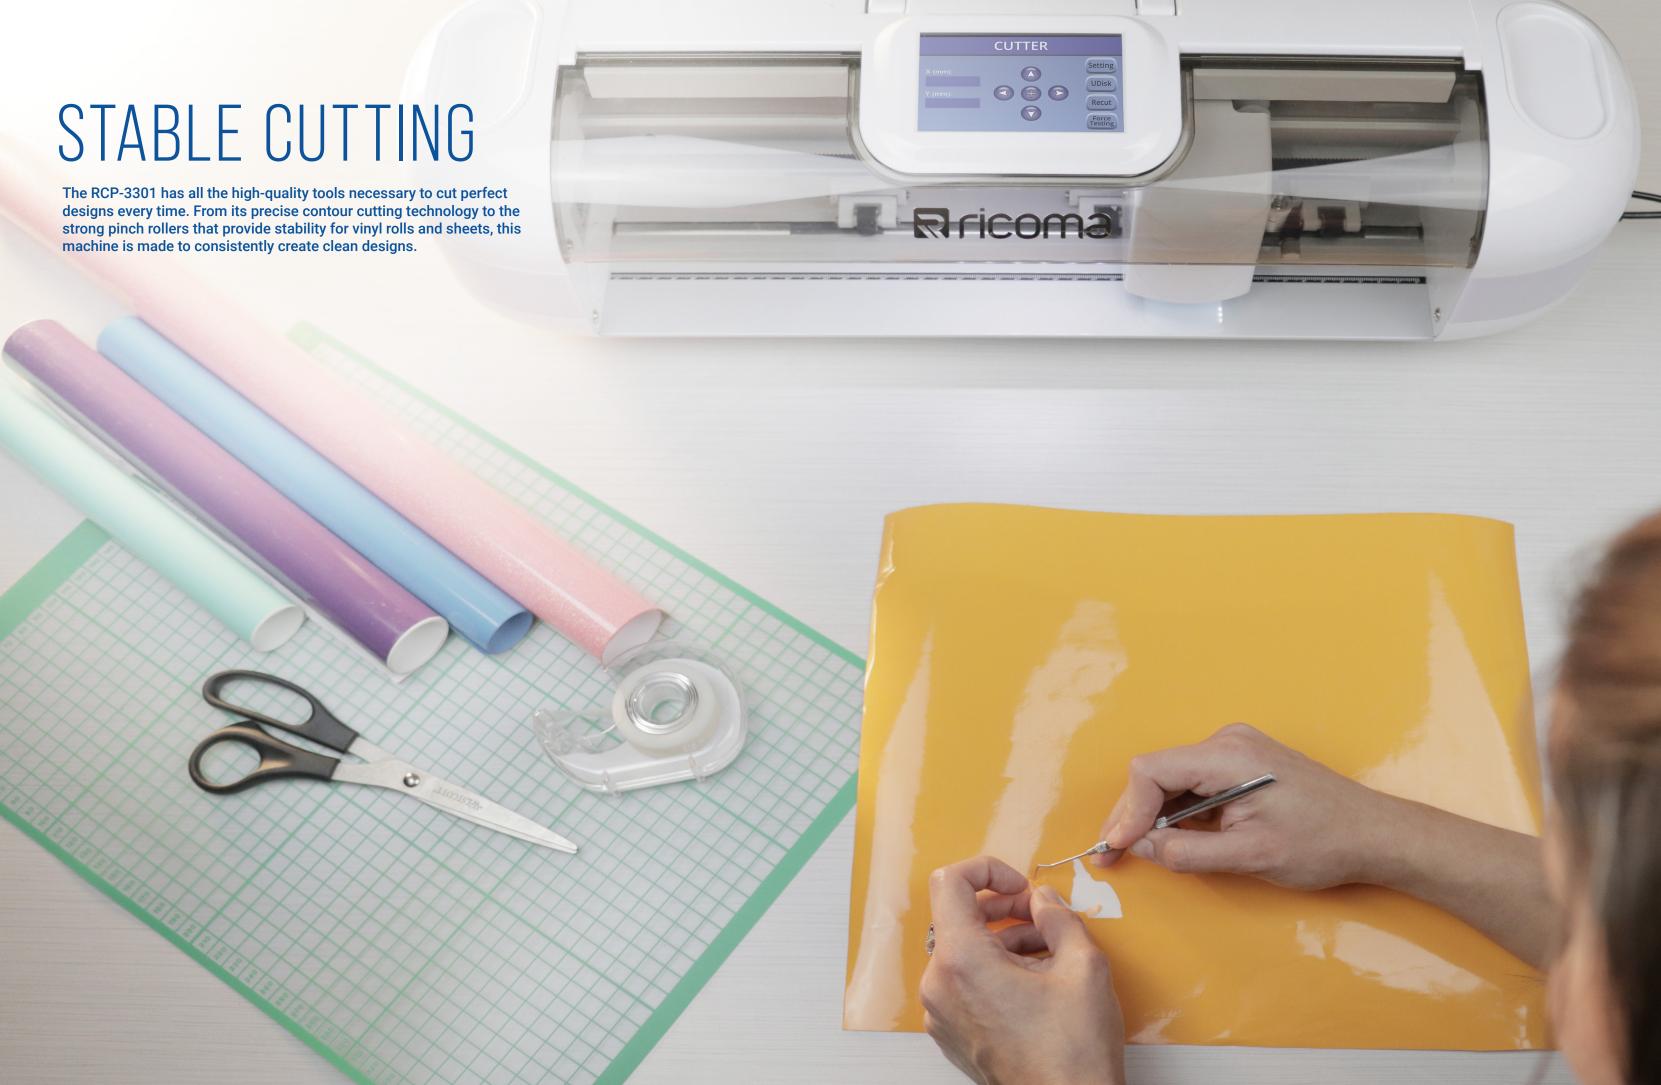

# Create the perfect design for any application

The RCP-3301 is the perfect tool for hobbyists and small business owners to create fun and unique designs for their friends, family and customers. This machine can plot and cut any design you send to it from the SignMaster Craft Software so there is no limit to your imagination!

### Machine Specifications

- Perfect for hobbyists and small businesses owners
- •Great for creating vinyl decals, stickers, apparel graphics and more
- Plots and cuts heat transfer vinyl, adhesive vinyl, cardstock, paper and more
- Create and cut any design with the help of the included SignMaster Craft Software
- •Easy-to-use 4.3" touchscreen display

- •Contour cutting capabilities to cut printed images
- •Pinch rollers to securely hold your material
- •Compatible with Windows
- Portable and lightweight
- •USB and Flash disk interfaces
- Bluetooth compatible
- Maximum cutting speed of 800 mm/sec

- Maximum cutting width of 330 mm
- Maximum loading width of 430 mm
- •Maximum cutting length of 2000 mm
- •Cutting force of 600 grams
- Adjustable cutting speed
- Adjustable cutting force
- Stepper Motor
- •CCD tracking camera