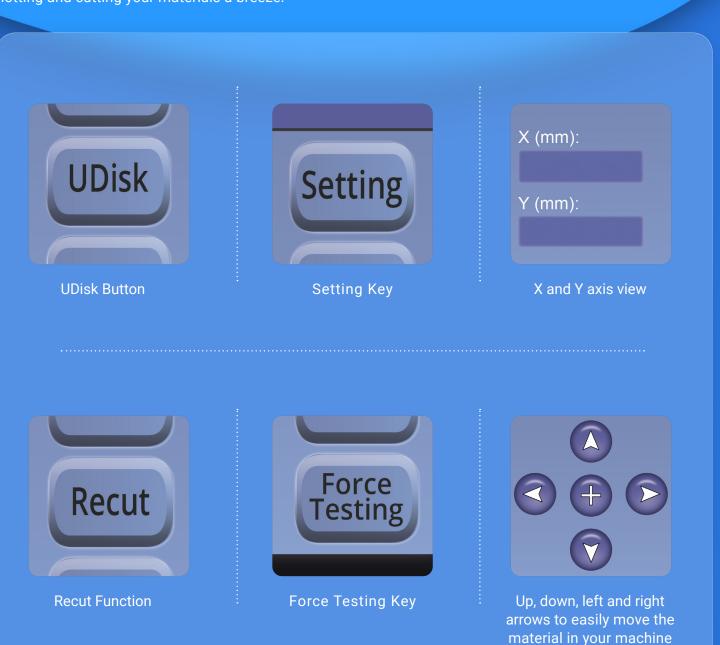

### Technical specifications

- •X and Y axis view to see the exact location of the blade at all times
- Up and down arrows to easily move the material in your machine
- •Left and right arrows to easily move the blade in either direction

- •Change the cutting speed of the machine at any time
- •Easily test and set the cutting force of the machine
- •Recut function to repeat the same job without having to resend the design
- •UDisk button to choose the design file
- Settings key to access and change features like speed, force, language and more
- •Bluetooth compatible to play music