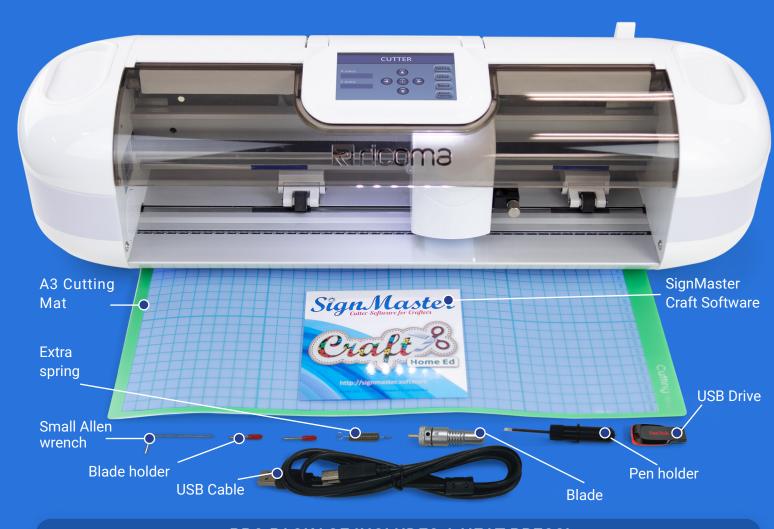

### WHAT'S INCLUDED

Make cutting and plotting your projects easier than ever with the helpful tools included with the RCP-3301 craft mini vinyl cutter packages.

### SignMaster Craft Software

The RCP-3301 13" Craft Mini Vinyl Cutter comes with the easy-to-use SignMaster Craft Software. This software has hundreds of tools that can be used to create and edit images for cutting. With the SignMaster Software, you can easily turn images into cuttable designs the machine can read.