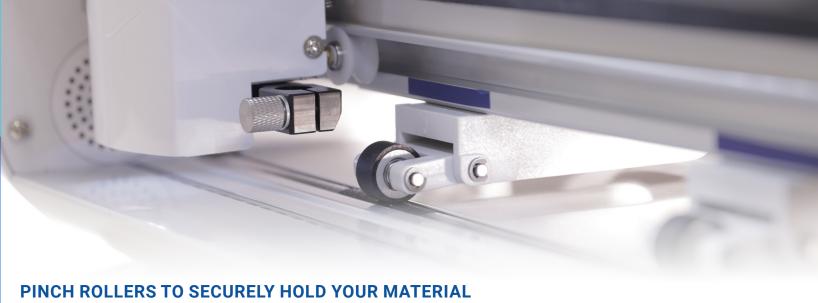

- •Contour cutting capabilities to cut printed images
- •Pinch rollers to securely hold your material
- •Compatible with Windows
- Portable and lightweight
- •USB and Flash disk interfaces
- Bluetooth compatible
- Maximum cutting speed of 800 mm/sec