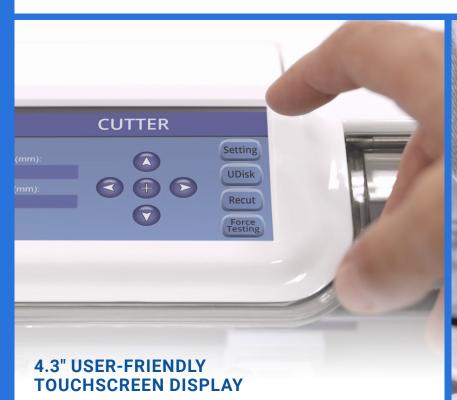

### TOUCHSCREEN PANEL

### Technical specifications

- •X and Y axis view to see the exact location of the blade at all times
- Up and down arrows to easily move the material in your machine
- •Left and right arrows to easily move the blade in either direction

- •Change the cutting speed of the machine at any time
- •Easily test and set the cutting force of the machine
- •Recut function to repeat the same job without having to resend the design
- •UDisk button to choose the design file
- Settings key to access and change features like speed, force, language and more
- •Bluetooth compatible to play music

### User-friendly interface for efficient operation

The RCP-3301's easy-to use 4.3" touchscreen display makes plotting and cutting your materials a breeze.