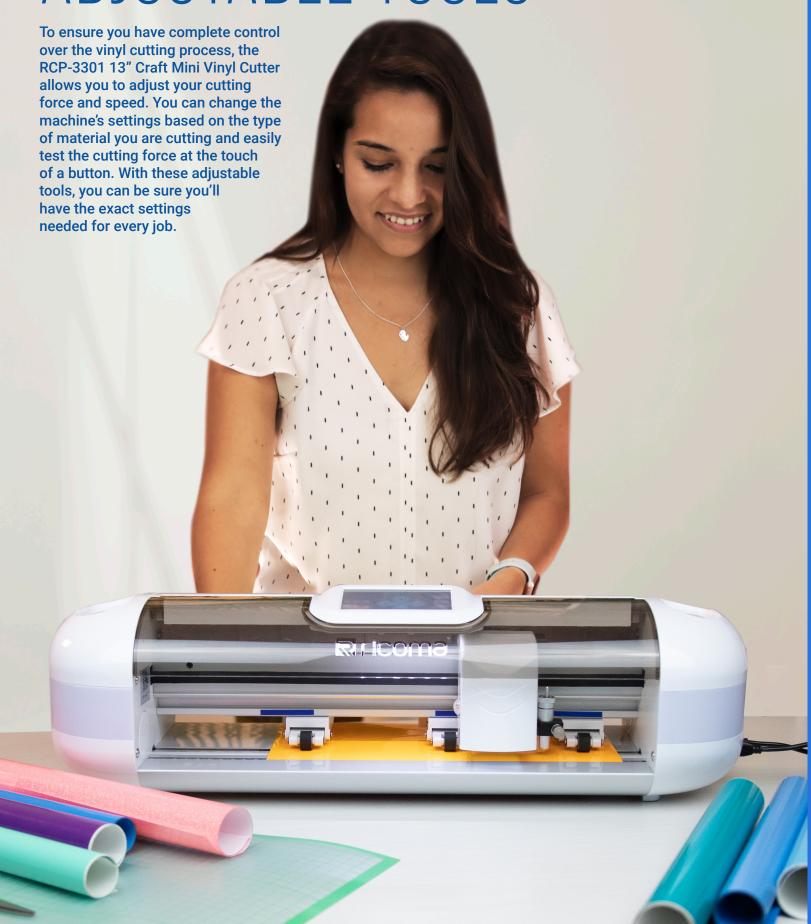

### ADJUSTABLE TOOLS

### Technical specifications

- •X and Y axis view to see the exact location of the blade at all times
- Up and down arrows to easily move the material in your machine
- •Left and right arrows to easily move the blade in either direction

- •Change the cutting speed of the machine at any time
- •Easily test and set the cutting force of the machine
- •Recut function to repeat the same job without having to resend the design
- •UDisk button to choose the design file
- Settings key to access and change features like speed, force, language and more
- •Bluetooth compatible to play music