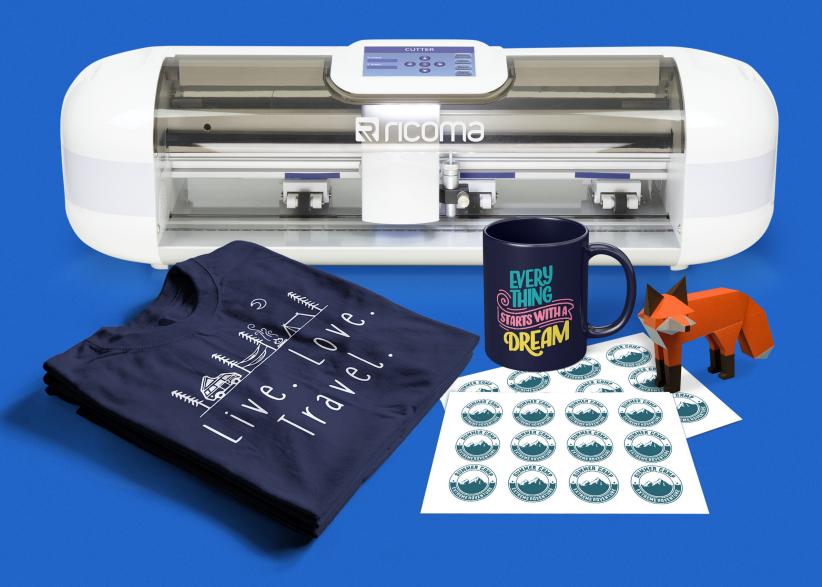

# RCP-3301

13" CRAFT MINI VINYL CUTTER

WITH SIGNMASTER CRAFT SOFTWARE INCLUDED

# Create the perfect design for any application

The RCP-3301 is the perfect tool for hobbyists and small business owners to create fun and unique designs for their friends, family and customers. This machine can plot and cut any design you send to it from the SignMaster Craft Software so there is no limit to your imagination!

### Machine Specifications

- Perfect for hobbyists and small businesses owners
- •Great for creating vinyl decals, stickers, apparel graphics and more
- Plots and cuts heat transfer vinyl, adhesive vinyl, cardstock, paper and more
- Create and cut any design with the help of the included SignMaster Craft Software
- •Easy-to-use 4.3" touchscreen display

- •Contour cutting capabilities to cut printed images
- •Pinch rollers to securely hold your material
- •Compatible with Windows
- Portable and lightweight
- •USB and Flash disk interfaces
- Bluetooth compatible
- Maximum cutting speed of 800 mm/sec