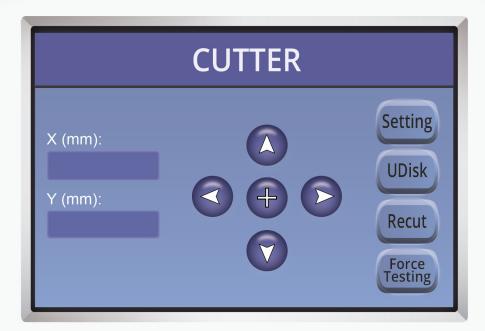

### TOUCHSCREEN PANEL

### Technical specifications

- •X and Y axis view to see the exact location of the blade at all times
- Up and down arrows to easily move the material in your machine
- •Left and right arrows to easily move the blade in either direction

- •Change the cutting speed of the machine at any time
- •Easily test and set the cutting force of the machine
- •Recut function to repeat the same job without having to resend the design
- •UDisk button to choose the design file
- Settings key to access and change features like speed, force, language and more
- •Bluetooth compatible to play music

### User-friendly interface for efficient operation

The RCP-3301's easy-to use 4.3" touchscreen display makes plotting and cutting your materials a breeze.