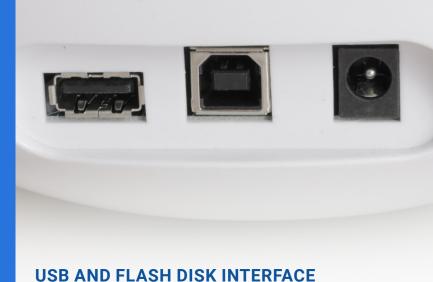

- •Contour cutting capabilities to cut printed images
- •Pinch rollers to securely hold your material
- •Compatible with Windows
- Portable and lightweight
- •USB and Flash disk interfaces
- Bluetooth compatible
- Maximum cutting speed of 800 mm/sec