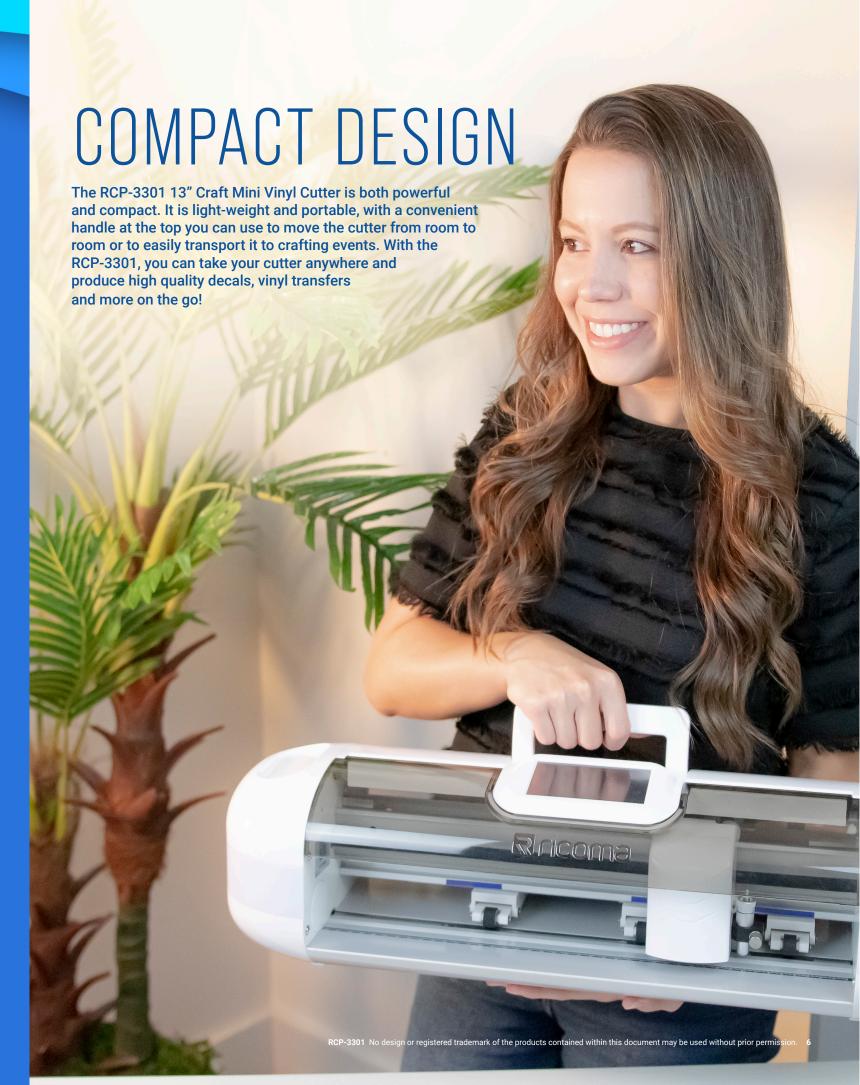

um Loading Width   | 430 mm                          |
| Maximum Cut Length      | 2000 mm                         |
| Motor Type              | Stepper Motor                   |
| Maximum Media Thickness | 1 mm                            |
| Maximum Cutting Force   | 600 grams                       |
| Maximum Cutting Speed   | 800 mm/sec                      |
| Mechanical Resolution   | 0.01 mm                         |
| Repeatability           | ± 0.1 mm                        |
| Tracking                | CCD Camera                      |
| Interfaces              | USB/Flash disk                  |
| Software                | SignMaster Craft                |
| Compatibility           | Windows 7, 8, 10 (32 or 64 Bit) |
| Power Supply            | 220V/110V                       |



### TOUCHSCREEN PANEL

### Technical specifications

- •X and Y axis view to see the exact location of the blade at all times
- Up and down arrows to easily move the material in your machine
- •Left and right arrows to easily move the blade in either direction

- •Change the cutting speed of the machine at any time
- •Easily test and set the cutting force of the machine
- •Recut function to repeat the same job without having to resend the design
- •UDisk button to choose the design file
- Settings key to access and change features like speed, force, language and more
- •Bluetooth compatible to play music



### User-friendly interface for efficient operation

The RCP-3301's easy-to use 4.3" touchscreen display makes plotting and cutting your materials a breeze.



### INTUITIVE SOFTWARE