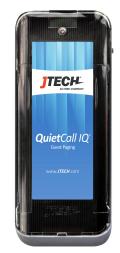

QuietCall IQ

QuietCall IQ

Healthcare Pager

and Charger

## QuietCall IQ® Pager Healthcare Paging System

The QuietCall IQ is a perfect pager for your medical practice. Protect your patient's privacy while discreetly staying connected. QuietCall IQ pagers are rechargeable and the battery is user-replaceable.