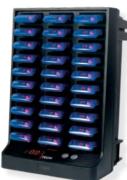

Chargers come with 30 and 60 pagers charging capacity. Transmitters have a range of up to 2 miles so patients can roam comfortably in the waiting room.