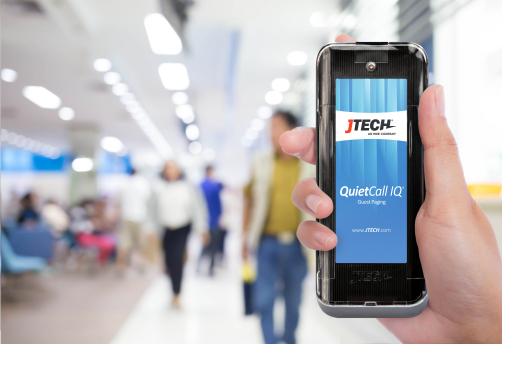

QuietCall IQ

QuietCall IQ

Healthcare Pager

and Charger

## QuietCall IQ® Pager Healthcare Paging System

The QuietCall IQ is a perfect pager for your medical practice. Protect your patient's privacy while discreetly staying connected. QuietCall IQ pagers are rechargeable and the battery is user-replaceable.