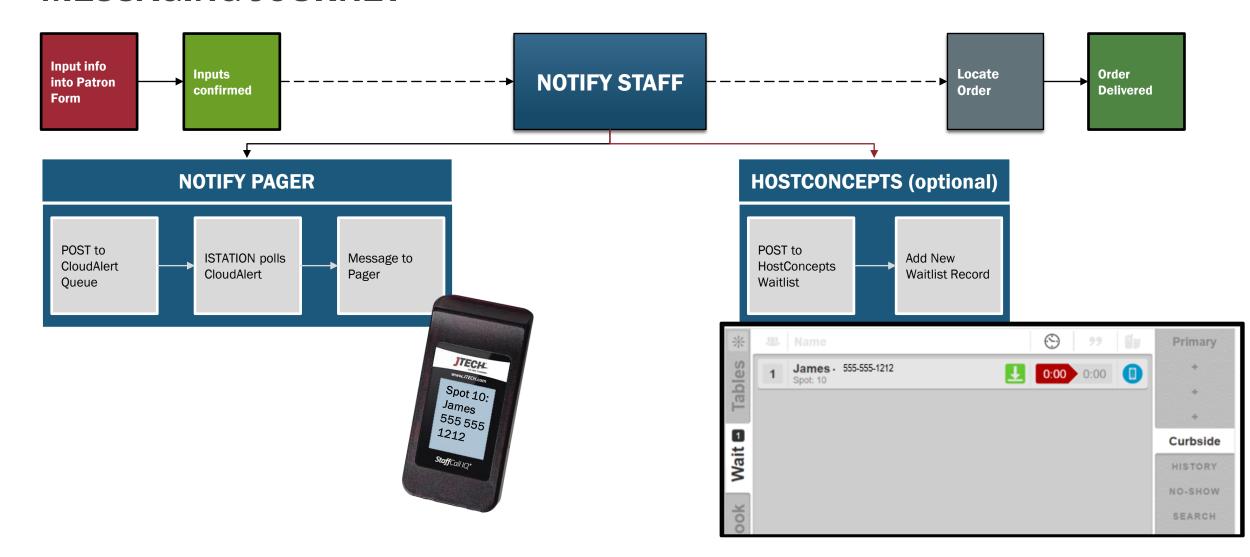

ant...

- A pleasant experience
- Little to no friction
- Trust in the OPERATOR to provide it
- Trust = PATRON INVESTMENT

#### Patron Investment

- Lends itself to Active Participation
  - The PATRON will want to identify themselves to the OPERATOR when they arrive

#### Operators want...

- Efficiency in operations
- Simplicity to provide service

## We provide...

- OPERATORS a method for PATRONS to self-identify, without OPERATOR engagement
- The details supplied for a single patron interaction in a seamless manner
- Timely, simple, effective solution



## **PATRON JOURNEY**





### POINT OF ENGAGEMENT

Unique identifiers for each parking spot

QR Code with spot specific URL

On Scan

Direct to "Patron Form" URL





# PATRON FORM / CONFIRMATION PAGE







## **MESSAGING JOURNEY**





# **QR CODE AND SIGNS**

# Sign printing / options

- JTECH will provide the QR Image files
- Signs will be the responsibility of the customer
- Their preference
  - A-Frame
  - Lawn Sign
  - Parking Sign



### **OTHER**

# Work for tableside

- QR code per table
- Print QR stickers on coaster sticker stock\*

\*Requires custom set up fee



### PRICING AND PART NUMBERS

# Paging Hardware

Part # Description

TXIST Integration Station - Serial, USB, Ethernet IP TX

SFTIQ SmartCall Message Staff Pager w Color Screen Black

USBCHAR SINGLE 20cm USB CHARGING CABLE FOR STAFFCALL PAGERS

LWCH00100\*\* LinkWear Charger 10 USB Port

\*\*Optional charging unit for StaffCall IQ pagers.

# Arriva Software Options

| Part #    | Description