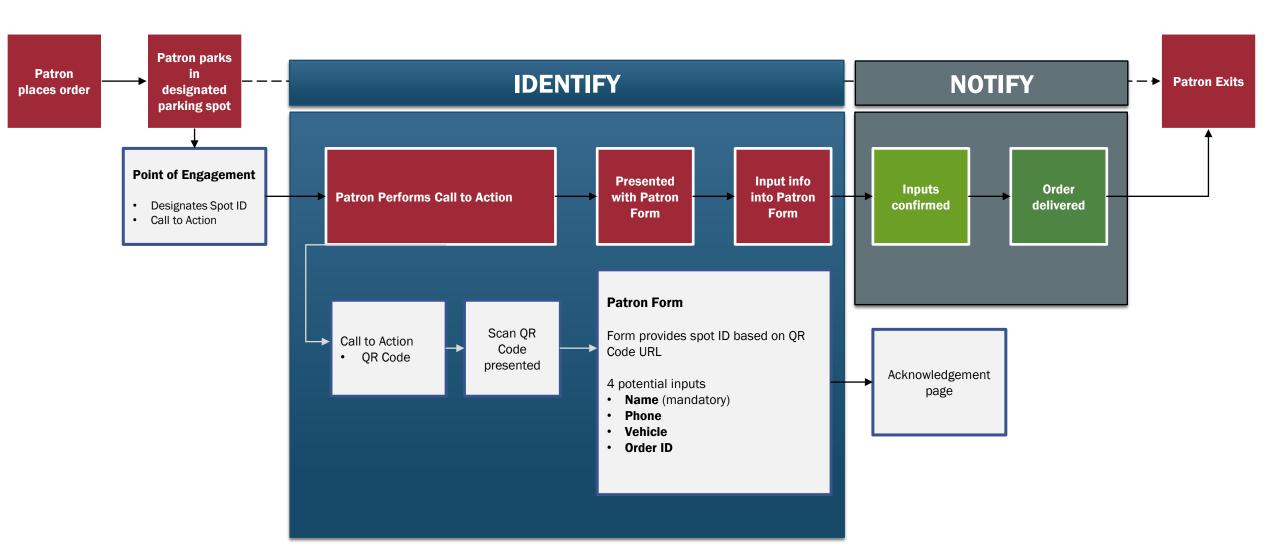

## **PATRON JOURNEY**

### POINT OF ENGAGEMENT

Unique identifiers for each parking spot

QR Code with spot specific URL

On Scan

Direct to "Patron Form" URL

# PATRON FORM / CONFIRMATION PAGE

## **MESSAGING JOURNEY**