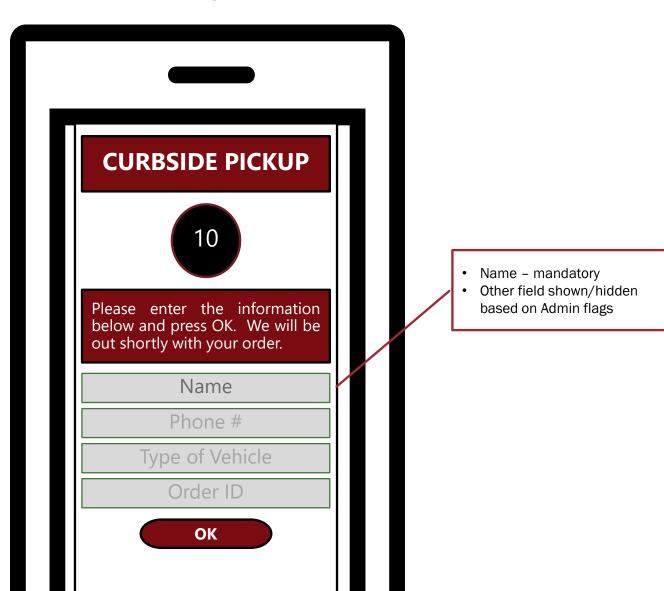

LUE STATEMENTS**

#### Patrons want...

- A pleasant experience
- Little to no friction
- Trust in the OPERATOR to provide it
- Trust = PATRON INVESTMENT

#### Patron Investment

- Lends itself to Active Participation
  - The PATRON will want to identify themselves to the OPERATOR when they arrive

#### Operators want...

- Efficiency in operations
- Simplicity to provide service

## We provide...

- OPERATORS a method for PATRONS to self-identify, without OPERATOR engagement
- The details supplied for a single patron interaction in a seamless manner
- Timely, simple, effective solution



## **PATRON JOURNEY**





### POINT OF ENGAGEMENT

Unique identifiers for each parking spot

QR Code with spot specific URL

On Scan

Direct to "Patron Form" URL





# PATRON FORM / CONFIRMATION PAGE







## **MESSAGING JOURNEY**





# **QR CODE AND SIGNS**

# Sign printing / options

- JTECH will provide the QR Image files
- Signs will be the responsibility of the customer
- Their preference
  - A-Frame
  - Lawn Sign
  - Parking Sign



### **OTHER**

# Work for tableside

- QR code per table
- Print QR stickers on coaster sticker stock\*

\*Requires custom set up fee



### PRICING AND PART NUMBERS

# Paging Hardware

Part # Description

TXIST Integration Station - Serial, USB, Ethernet IP TX

SFTIQ SmartCall Message Staff Pager w Color Screen Black

USBCHAR SINGLE 20cm USB CHARGING CABLE FOR STAFFCALL PAGERS

LWCH00100\*\* LinkWear Charger 10 USB Port

\*\*Optional charging unit for StaffCall IQ pagers.

# Arriva Software Options

| Part #    | Description