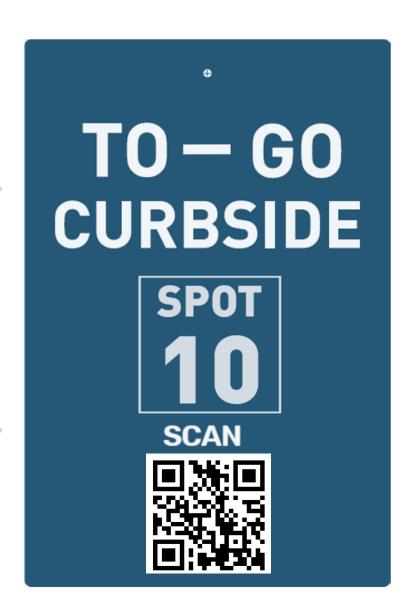

### POINT OF ENGAGEMENT

Unique identifiers for each parking spot

QR Code with spot specific URL

On Scan

Direct to "Patron Form" URL

# **QR CODE AND SIGNS**

# Sign printing / options

- JTECH will provide the QR Image files
- Signs will be the responsibility of the customer
- Their preference
  - A-Frame
  - Lawn Sign
  - Parking Sign