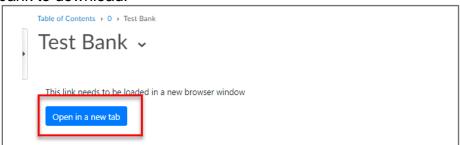

Click Open in a new tab and the file will automatically download to your computer. If this is the
first time you are accessing the course content, you will need to login or register a new account
for the test bank to download.