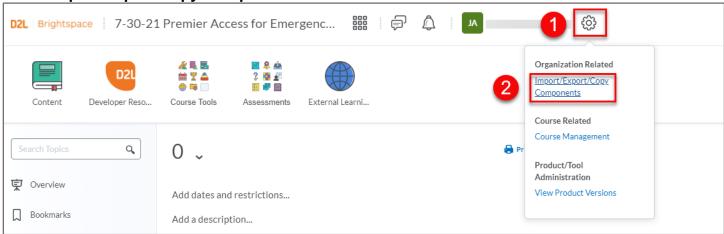

Click on the zipped D2L Package file and drag-and-drop it in the Downloads folder, or a different folder of your choosing. This extracts a copy of the test bank file to import into your course.

6. Navigate back to the D2L course and click **Admin Tools/Gear Icon**, then click **Import/Export/Copy Components.** 