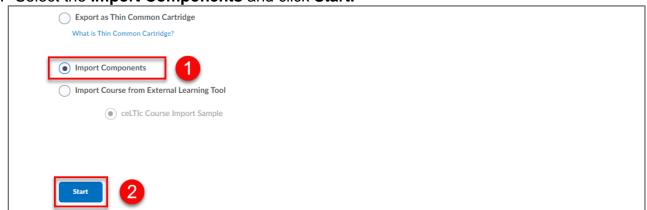

7. Select the Import Components and click Start.

8. Click **Upload** and select the **D2L Package file** that you copied/extracted in Step 5. After locating and selecting the appropriate file, click **Open**.