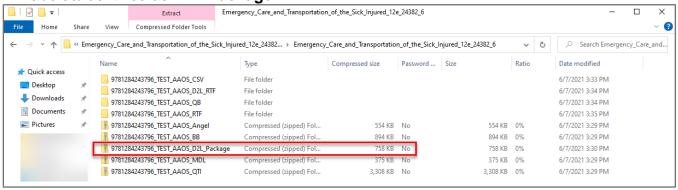

4. Navigate to your Downloads folder and **open** the downloaded **zip file** to locate the file labeled/identified as **D2L Package**.

Technical Support: www.jblearning.com/techsupport | support@jblearning.com | 1-978-443-5000 | M-F 8:30am - 8:00pm

Click on the zipped D2L Package file and drag-and-drop it in the Downloads folder, or a different folder of your choosing. This extracts a copy of the test bank file to import into your course.

6. Navigate back to the D2L course and click **Admin Tools/Gear Icon**, then click **Import/Export/Copy Components.** 