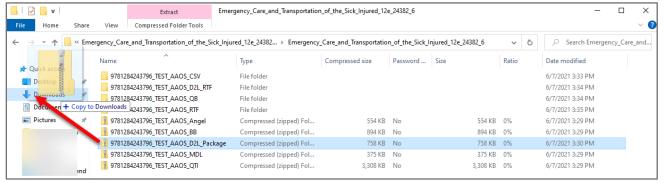

Click on the zipped D2L Package file and drag-and-drop it in the Downloads folder, or a different folder of your choosing. This extracts a copy of the test bank file to import into your course.

6. Navigate back to the D2L course and click **Admin Tools/Gear Icon**, then click **Import/Export/Copy Components.** 