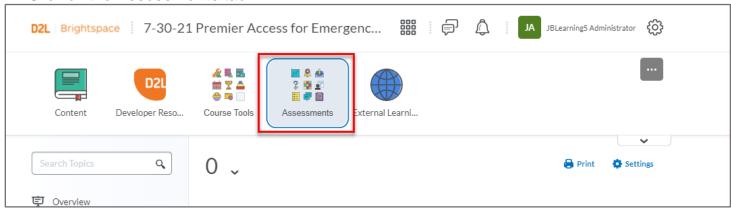

e zipped D2L Package file and drag-and-drop it in the Downloads folder, or a different folder of your choosing. This extracts a copy of the test bank file to import into your course.



6. Navigate back to the D2L course and click **Admin Tools/Gear Icon**, then click **Import/Export/Copy Components.** 



7. Select the Import Components and click Start.









8. Click **Upload** and select the **D2L Package file** that you copied/extracted in Step 5. After locating and selecting the appropriate file, click **Open**.



9. Next, click the **Import All Components** button.





Technical Support: www.jblearning.com/techsupport | support@jblearning.com | 1-978-443-5000 | M-F 8:30am - 8:00pm

10. After the upload completes, click **View Content**.



11. Click on the **Assessments** tab.



## 12. Select Quizzes.



Technical Support: www.jblearning.com/techsupport | support@jblearning.com | 1-978-443-5000 | M-F 8:30am - 8:00pm





13. You will now find the quizzes and questions available; quizzes are created by default after the import, after which they can be used as is or configured as needed.

|  | Current Quizzes                                                      | Published |
|--|----------------------------------------------------------------------|-----------|
|  | AAOS_Ch01-Emergency Care & Transportation of the Sick and Injure     | -         |
|  | AAOS_Ch02-Emergency Care & Transportation of the Sick and Injure 🗸 🚿 | -         |
|  | AAOS_Ch03-Emergency Care & Transportation of the Sick and Injure 🗸 🚿 | -         |
|  | AAOS_Ch04-Emergency Care & Transportati