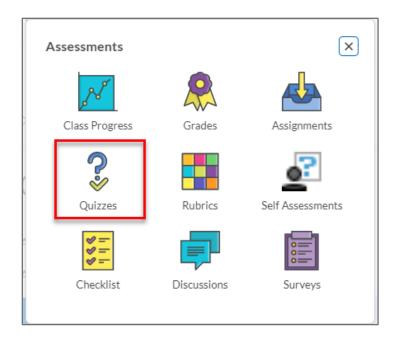

## 12. Select Quizzes.

Technical Support: www.jblearning.com/techsupport | support@jblearning.com | 1-978-443-5000 | M-F 8:30am - 8:00pm

13. You will now find the quizzes and questions available; quizzes are created by default after the import, after which they can be used as is or configured as needed.