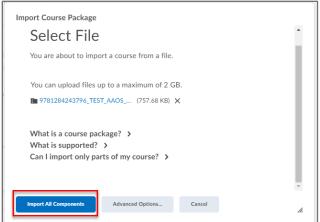

9. Next, click the **Import All Components** button.

Technical Support: www.jblearning.com/techsupport | support@jblearning.com | 1-978-443-5000 | M-F 8:30am - 8:00pm

10. After the upload completes, click **View Content**.