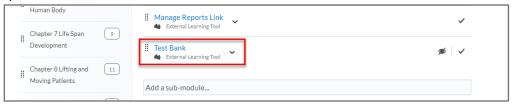

- 1. First, open the D2L course in which you would like to download/import the test bank.
- Navigate to the first section/module at the top of the contents page and click **Test Bank**.
   PLEASE NOTE: If you are unable to locate the link labeled Test Bank, please contact your Sales Representative.