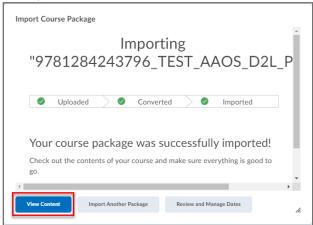

9. Next, click the **Import All Components** button.

Technical Support: www.jblearning.com/techsupport | support@jblearning.com | 1-978-443-5000 | M-F 8:30am - 8:00pm

10. After the upload completes, click **View Content**.