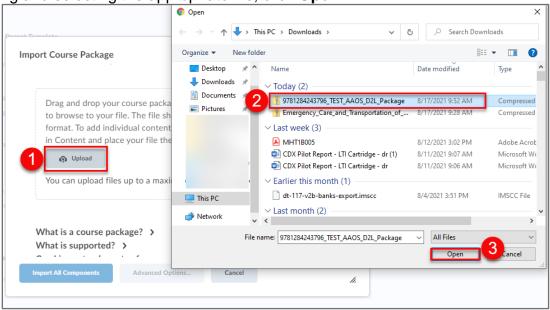

7. Select the Import Components and click Start.

8. Click **Upload** and select the **D2L Package file** that you copied/extracted in Step 5. After locating and selecting the appropriate file, click **Open**.