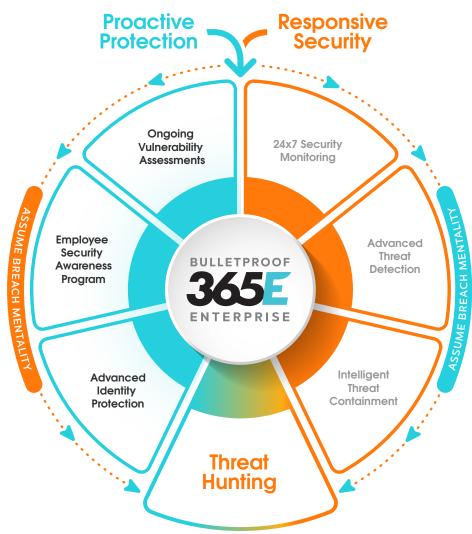

# PROTECTIONS THAT **GO WAY BEYOND**TRADITIONAL OFFERINGS

We operate from an **assumed breach** position. Proactive protections stop threats before they happen, and our responsive security automatically contains threats should they occur.

### The 365E Advantage

- Microsoft 365 Defender
- Advanced Identity Protection
- Automatic threat containment
- Proactive threat protection
- 24/7 Responsive security alerting and monitoring
- Data stays under your control
- Cybersecurity experts to free up your IT team
- Employee Security Awareness training and enablement