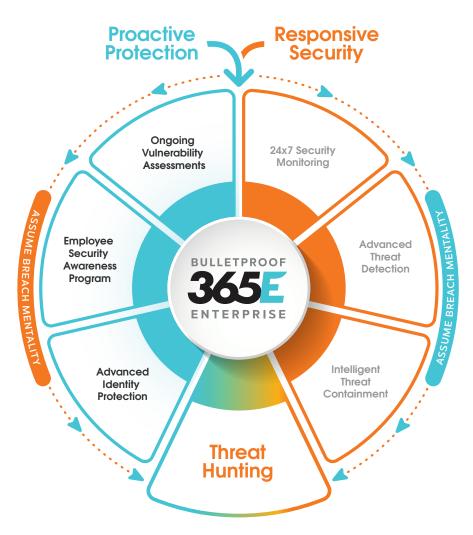

### The B365E Advantage

- Microsoft 365 Defender
- Advanced Identity Protection
- Automatic threat containment
- Proactive threat protection
- 24/7 Responsive security alerting and monitoring
- Data stays under your control
- Cybersecurity experts to free up your IT team
- Employee Security Awareness training and enablement

# PROTECTIONS THAT **GO WAY BEYOND**TRADITIONAL OFFERINGS

We operate from an **assumed breach** position. Proactive protections stop threats before they happen, and our responsive security automatically contains threats should they occur.