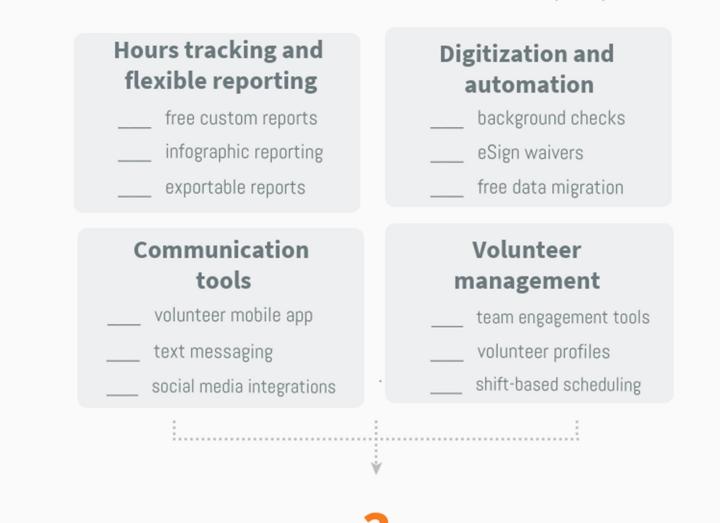

#### Decide what features you need

This will differ depending on your organization. Use the worksheet below to rate these features based on priority level.

| each plactoffi. |                           |                       |            |            |            |
|-----------------|---------------------------|-----------------------|------------|------------|------------|
| Priority level  | Feature Checklist         | Get<br>Connected      | Company 2: | Company 3: | Company 4: |
|                 | Mobile Volunteer App      | ~                     |            |            |            |
|                 | eSign Waivers             | ~                     |            |            |            |
|                 | Background Checks         | <ul> <li>✓</li> </ul> |            |            |            |
|                 | Team & Group Management   | ~                     |            |            |            |
|                 | Text Messaging            | ~                     |            |            |            |
|                 | Volunteer Profiles        | ~                     |            |            |            |
|                 | Infographic Reporting     | ~                     |            |            |            |
|                 | Free Data Migration       | ~                     |            |            |            |
|                 | Shift-based Scheduling    | ~                     |            |            |            |
|                 | Check-in Kiosk            | ~                     |            |            |            |
|                 | Social Media Integrations | ~                     |            |            |            |
|                 | Volunteer Resume          | ~                     |            |            |            |
|                 | In-app Messaging          | ~                     |            |            |            |
|                 | Email Blast Tool          | ~                     |            |            |            |
|                 | Exportable Reports        | ~                     |            |            |            |
|                 | Volunteer Badges          | ~                     |            |            |            |
|                 | Disaster Profiles         | ~                     |            |            |            |
|                 | Event Landing Pages       | ~                     |            |            |            |
|                 | Push Notifications        | ~                     |            |            |            |