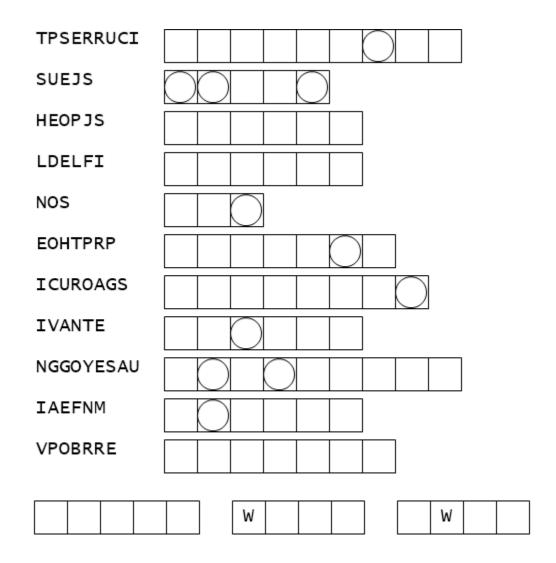

Solve the anagrams in the top part of the puzzle.

Use the circled letters from the words in the top part to complete the final word or phrase at the bottom. Each circled letter is used just once.

Brought to you by CatholicMom.com and Holy Cross Family Ministries. THE FAMILY THAT PRAYS TOGETHER STAYS TOGETHER.

Sunday Gospel Activities

| TPSERRUCI | S C   | R                        | Ι      | Ρ      | Т | U | R | Е |   |  |
|-----------|-------|--------------------------|--------|--------|---|---|---|---|---|--|
| SUEJS     | JE    | S                        | U      | S      |   |   |   |   |   |  |
| HEOPJS    | JO    | S                        | Е      | Ρ      | Н |   |   |   |   |  |
| LDELFI    | FI    | L                        | L      | Ε      | D |   |   |   |   |  |
| NOS       | S O   |                          |        |        |   |   |   |   |   |  |
| EOHTPRP   | P R   | 0                        | Ρ      | Η      | E | Т |   |   |   |  |
| ICUROAGS  | G R   | А                        | С      | Ι      | 0 | U | S |   |   |  |
| IVANTE    | N A   |                          | Ι      | $\vee$ | Е |   |   |   |   |  |
| NGGOYESAU | s (Y) | Ν                        | (A)    | G      | 0 | G | U | Ε |   |  |
| IAEFNM    | FA    | $[\!\!\!\!\!\!\!\!\!\!]$ | Ι      | Ν      | Е |   |   |   |   |  |
| VPOBRRE   | P R   | 0                        | $\vee$ | Е      | R | В |   |   |   |  |
|           |       |                          |        |        |   |   |   |   |   |  |
| J E S U   | S     | W                        | Е      | Ν      | Т | ] | А | W | А |  |