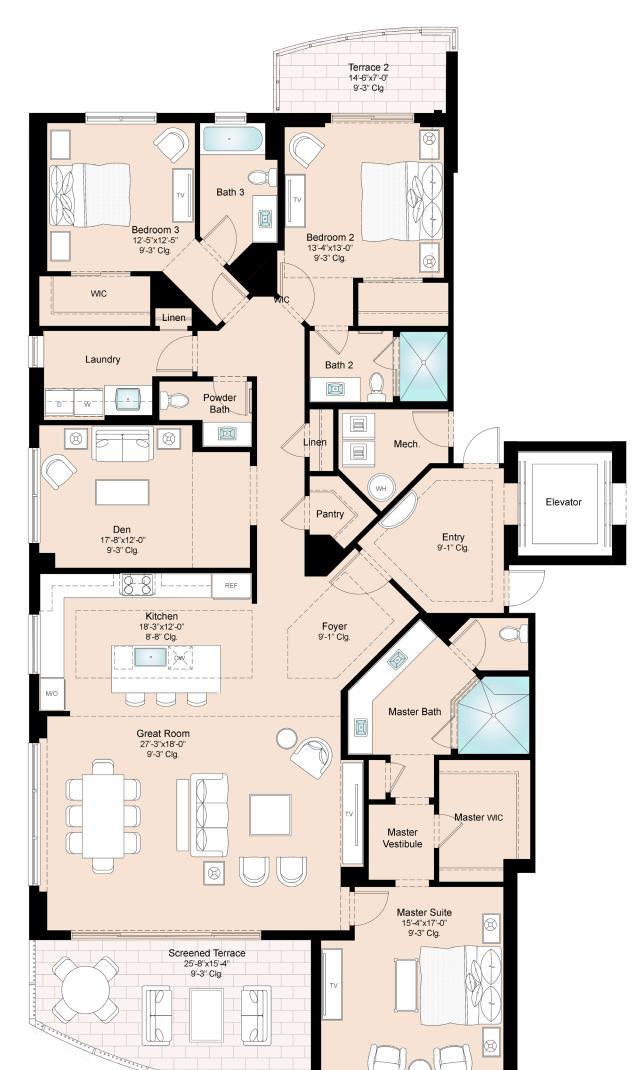

**RESIDENCE 06** 

GRANDVIE

AT BAY BEACH

W

3 BEDROOMS PLUS DEN 3.5 BATHROOMS LIVING AREA: 2,923 SQ FT TERRACES: 363 SQ FT TOTAL RESIDENCE: 3,286 SQ FT

Ν

The above drawings are conceptual only and are subject to change without notice at the discretion of the developer. The dimensions set forth in this sales brochure are measured to the exterior boundaries of the exterior walls and the centerline of interior demising walls and vary from the dimensions set forth in the declaration, which is measured to include only interior space. The total condominium unit square footages shown in the declaration are less than the square footages shown in this sales brochure.