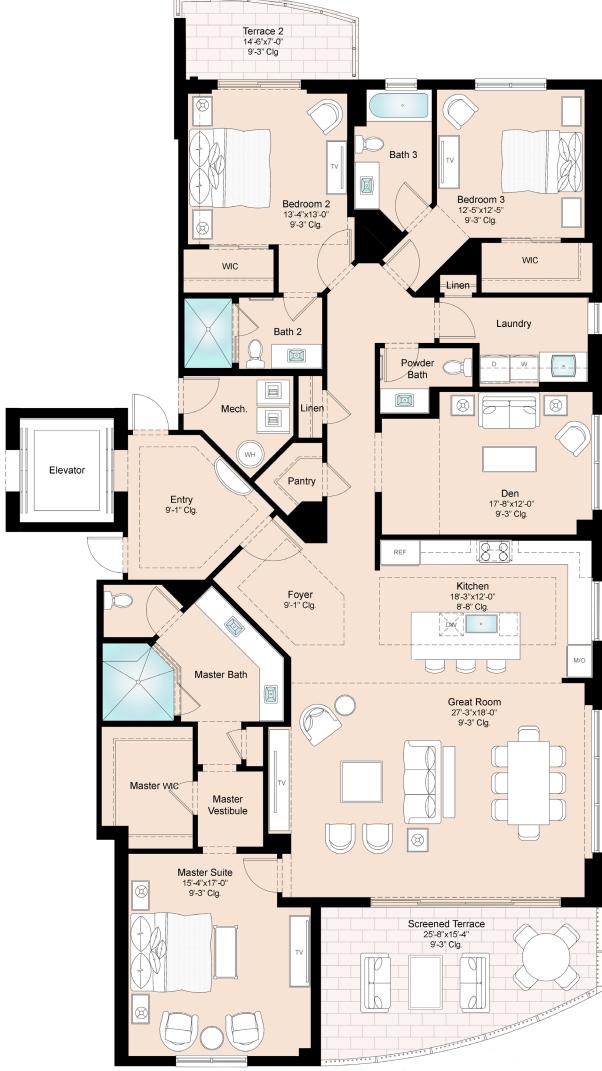

## **RESIDENCE 01**

3 BEDROOMS PLUS DEN

3.5 BATHROOMS

LIVING AREA: 2,923 SQ FT

TERRACES: 363 SQ FT

TOTAL RESIDENCE: 3,286 SQ FT

The above drawings are conceptual only and are subject to change without notice at the discretion of the developer. The dimensions set forth in this sales brochure are measured to the exterior boundaries of the exterior walls and the centerline of interior demising walls and vary from the dimensions set forth in the declaration, which is measured to include only interior space. The total condominium unit square footages shown in the declaration are less than the square footages shown in this sales brochure.