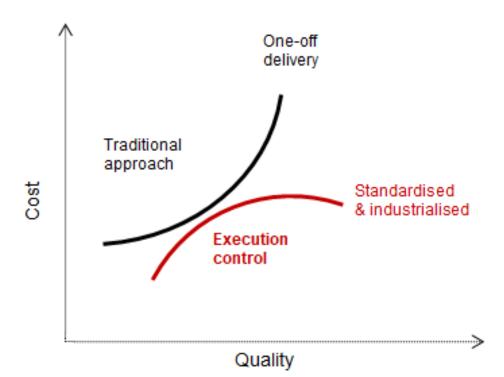

### **INCREASING DELIVERY QUALITY** REDUCING DELIVERY COST

Our integrated cloud-based implementation & knowledge management platform combines specialist knowledge, execution IP, data-insights and a leading technology platform to to give you the tools needed to reduce the cost, and increase the quality of delivery when compared to traditional delivery approaches.

Our expert knowledge and unique platform ensure that delivery is standardised and industrialised. Meaning that the quality of future project deliveries for you and your partners remains higher quality, and lower in cost than before.