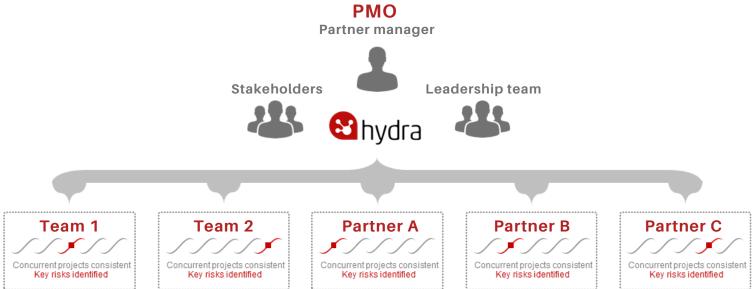

### ALL YOUR PROJECTS EXECUTING CONSISTENTLY KEY RISKS IDENTIFIED AND PRIORITISED

Execution Control helps you identify and prioritise key risks across multiple delivery projects: