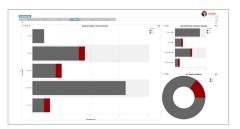

### Customise

Design custom dashboards to focus on key data by function, team or division. Create and track your KPIs, get trend alerts and drill down to the underlying data to examine and compare.

- Browser based interface for ease of access
- Higher quality data insights
- Efficient data extraction
- Ultimate visibility
- Consistently accurate reporting
- Data-driven decision making
- Integrates with existing systems