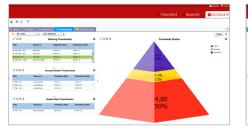

# All your data in one simple view

A complete view at your fingertips, pulling data from multiple sources. Gain transparency of all your projects with Hydra BI's advanced customisable dashboard.

|                                   |                          |                 | Timesheet         | Reporter                                | Dashboard                                                                                               | Alerts  |
|-----------------------------------|--------------------------|-----------------|-------------------|-----------------------------------------|---------------------------------------------------------------------------------------------------------|---------|
| 9890                              |                          |                 |                   |                                         |                                                                                                         |         |
| and <b>* Projects</b>             | Resources     Timesheets | 🤿 Configuration |                   |                                         |                                                                                                         |         |
| All - Project Register            | Online Catalogue         | •               |                   |                                         |                                                                                                         | . Beart |
| - <u> </u>                        | Overall Cost             | ● / ☆ = =       | Overall Offert    | / A =                                   | Project Information                                                                                     |         |
| -                                 |                          | prim g          | A                 | Budget Aduat Co                         | d Remaining Mart Plan                                                                                   | n Den   |
| -                                 |                          | aros 6          | B systems         | 1 200,000 20,000                        | 0 40,00 0 11 fe 11 10 le                                                                                |         |
|                                   |                          |                 | Electric Land     | Minister Bala<br>Independent 12 Part 12 | Milestones<br>Regel Days Key Hiled<br>Stategel<br>(D.Spr.11) 723 Del 472ap<br>(D.Spr.12) 728 Gaterer In |         |
| 084                               | Tank Costs               | 0 208           | th Complete Q 205 | 4 Tanuta                                | 0 2084                                                                                                  | Sinks.  |
| Designed<br>Designed and Designed | -                        | ÷7              |                   |                                         |                                                                                                         |         |
| Ri Canglant<br>Imperientetet      |                          |                 |                   |                                         |                                                                                                         |         |
| mparameter L                      |                          | 3               |                   | ince bach                               |                                                                                                         | -       |