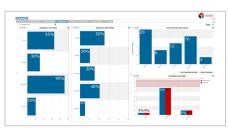

# Access full visibility of your resources

Get an instant, accurate representation of your entire resource pool. Identify the gaps, make quick decisions and maximise your resource utilisation.

## Drill down to the detail you need

With Hydra BI's drill down capabilities, you can extract detailed information on a specific project or resource, without searching through multiple spreadsheets.