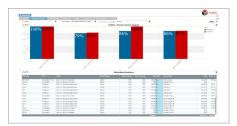

# All your data in one simple view

A complete view at your fingertips, pulling data from multiple sources. Gain transparency of all your projects with Hydra BI's advanced customisable dashboard.

|                                   |                          |                 | Timesheet         | Reporter                                | Dashboard                                                                                               | Alerts  |
|-----------------------------------|--------------------------|-----------------|-------------------|-----------------------------------------|---------------------------------------------------------------------------------------------------------|---------|
| 9890                              |                          |                 |                   |                                         |                                                                                                         |         |
| and <b>* Projects</b>             | Resources     Timesheets | 🤿 Configuration |                   |                                         |                                                                                                         |         |
| All - Project Register            | Online Catalogue         | •               |                   |                                         |                                                                                                         | . Beart |
| - <u> </u>                        | Overall Cost             | ● / ☆ = =       | Overall Offert    | / A =                                   | Project Information                                                                                     |         |
| -                                 |                          | prim g          | A                 | Budget Aduat Co                         | d Remaining Mart Plan                                                                                   | n Den   |
| -                                 |                          | aros 6          | B systems         | 1 200,000 20,000                        | 0 40,00 0 11 fe 11 10 le                                                                                |         |
|                                   |                          |                 | Electric Land     | Minister Bala<br>Independent 12 Part 12 | Milestones<br>Regel Days Key Hiled<br>Stategel<br>(D.Spr.11) 723 Del 472ap<br>(D.Spr.12) 728 Gaterer In |         |
| 084                               | Tank Costs               | 0 208           | th Complete Q 205 | 4 Tanuta                                | 0 2084                                                                                                  | Sinks.  |
| Designed<br>Designed and Designed | -                        | ÷7              |                   |                                         |                                                                                                         |         |
| Ri Canglant<br>Imperientetet      |                          |                 |                   |                                         |                                                                                                         |         |
| mparameter L                      |                          | 3               |                   | ince bach                               |                                                                                                         | -       |