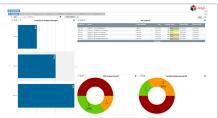

### Consolidated data

Hydra BI consolidates data from either of our solutions Hydra PSA and Hydra RM, giving you an executive level view of your entire operation, from project performance right down to task health. Using the simple and intuitive dashboard, you can achieve a high level of visibility and gain deeper insight into your processes.

### Collaborate

Move away from operating in information silos and increase visibility across your entire organisation. This browser based platform enables sharing of information across departments improving communication and transparency.