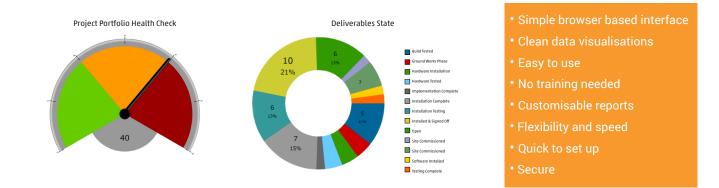

### Customise

Design custom dashboards to focus on key data by function, team or division. Create and track your KPIs, get trend alerts and drill down to the underlying data to examine and compare.

- Browser based interface for ease of access
- Higher quality data insights
- Efficient data extraction
- Ultimate visibility
- Consistently accurate reporting
- Data-driven decision making
- Integrates with existing systems

## Drill down to the detail you need

With Hydra BI's drill down capabilities, you can extract detailed information on a specific project or resource, without searching through multiple spreadsheets.