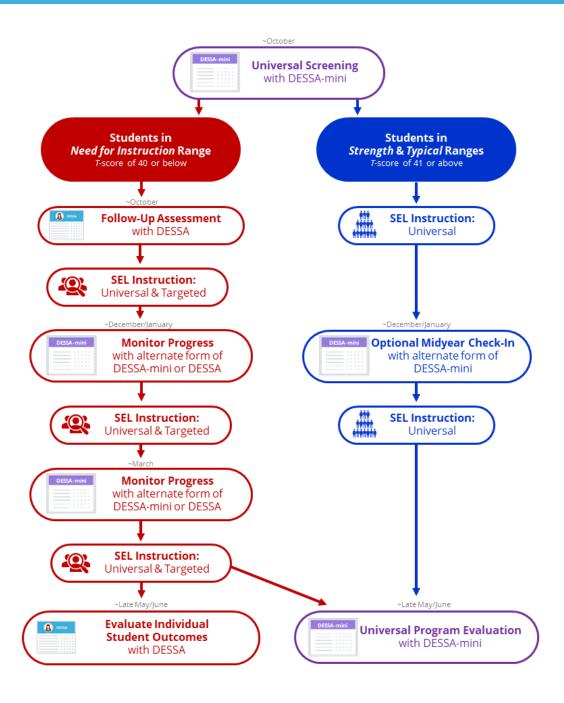

## DESSA Comprehensive SEL System Recommended Timeline for Full Year Implementation

## Notes:

- Score categories include *Strength* range (*T*-score of 60 and above), *Typical* range (*T*-score of 41 to 59), and *Need for Instruction* range (*T*-score of 40 and below).
- Professional Development training sessions are available before Universal Screening and after Follow-Up Assessment.
- DESSA-mini refers to DESSA-mini and DESSA-HSE mini. DESSA refers to DESSA, DESSA-HSE, and DESSA-SSE.
- DESSA results are used to guide targeted instruction for individual students/groups of students.
- Progress monitoring results are used to adjust targeted instruction.