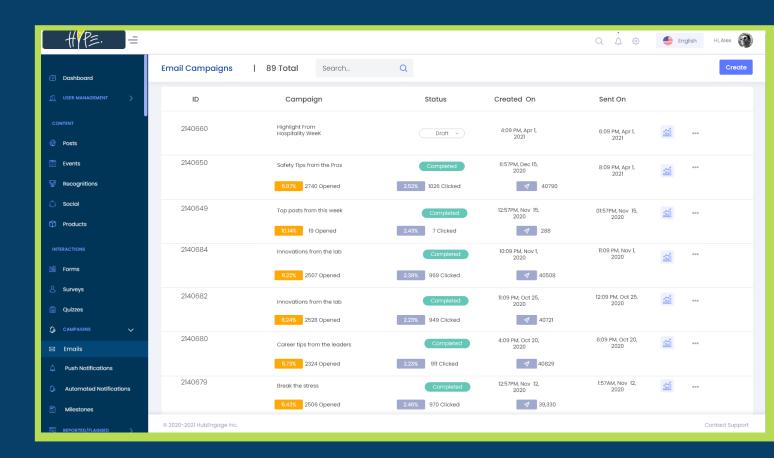

# **Analytics**

- Get deep insights on who has opened, when, and on which device
- Get breakdown by segment, location, department and device
- Export lists for further analysis