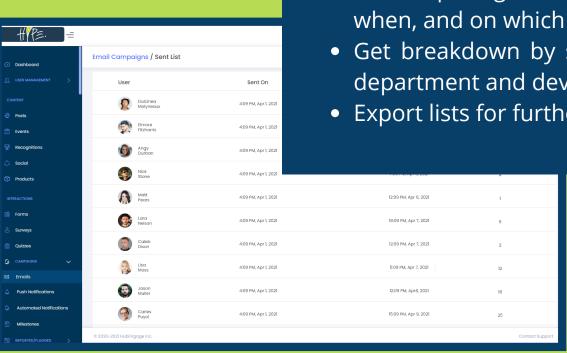

# **Analytics**

- Get deep insights on who has opened, when, and on which device
- Get breakdown by segment, location, department and device
- Export lists for further analysis