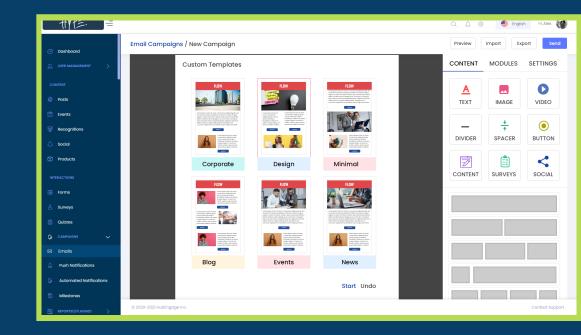

CONTACT

1035 Cambridge Street Suite 1 Cambridge, MA 02141

+1 877-704-6662 www.hubengage.com

## Make Sure Employees Don't Miss a Beat with Email campaigns

HubEngage's email campaigns feature helps you create beautiful emails and ensures your employees remain updated on what's happening in your organization.

It's the perfect way to round out your total employee experience platform for communications and engagement.

# Highlights

- Create beautiful branded emails
- Include content from HubEngage or other sources
- Schedule at a convenient time for each user
- Measure impact of your campaigns





Create
beautiful
emails in our
drag and drop
editor

Pick from
our
templates or
save your
own
templates



## Here's what else you can do

- Precisely target users based on segmentation
- Push notify email into your Mobile App or Web App
- Send email text message notifications to phones





# **Analytics**

- Get deep insights on who has opened, when, and on which device
- Get breakdown by segment, location, department and device
- Export lists for further analysis





## **CONTACT US**

### **Mailing address**

1035 Cambridge Street Suite 1 Cambridge, MA 02141

#### **Phone number**

+1 877-704-6662

#### **Email address**

contact@hubengage.com