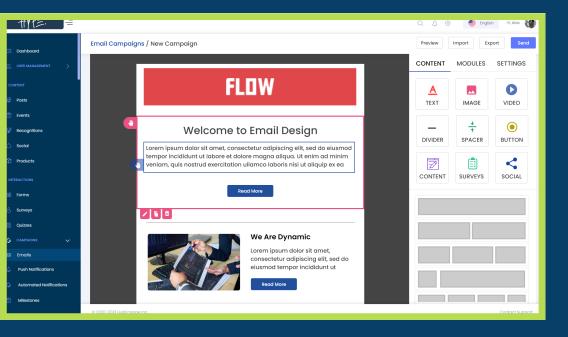

# Highlights

- Create beautiful branded emails
- Include content from HubEngage or other sources
- Schedule at a convenient time for each user
- Measure impact of your campaigns

Create
beautiful
emails in our
drag and drop
editor