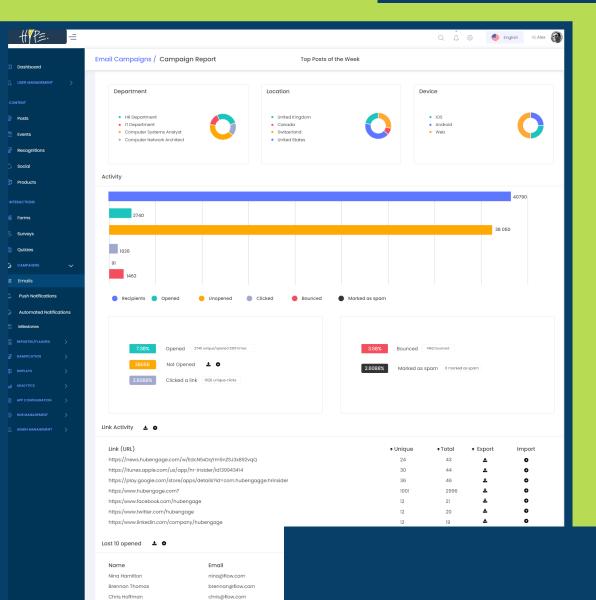

# **Analytics**

- Get deep insights on who has opened, when, and on which device
- Get breakdown by segment, location, department and device
- Export lists for further analysis