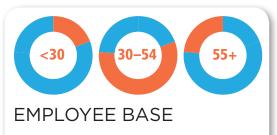

## **ANNANDALE-BAILEYS CROSSROADS-SEVEN CORNERS**

| Workers' Age      | Jobs   | Percent |
|-------------------|--------|---------|
| Age 29 or younger | 10,619 | 19.3%   |
| Age 30 to 54      | 31,463 | 57.2%   |
| Age 55 or older   | 12,933 | 23.5%   |
|                   |        |         |