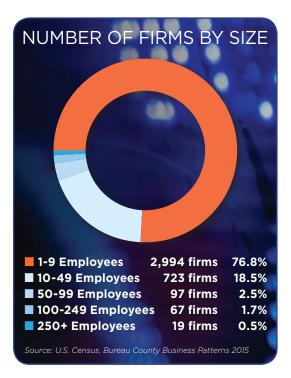

Sources: Virginia Employment Commission, Second Quarter 2016 and Fairfax County Public Schools

LARGEST CONCENTRATION OF SMALL FIRMS IN FAIRFAX COUNTY (MORE THAN 75 PERCENT HAVE FEWER THAN 10 EMPLOYEES)