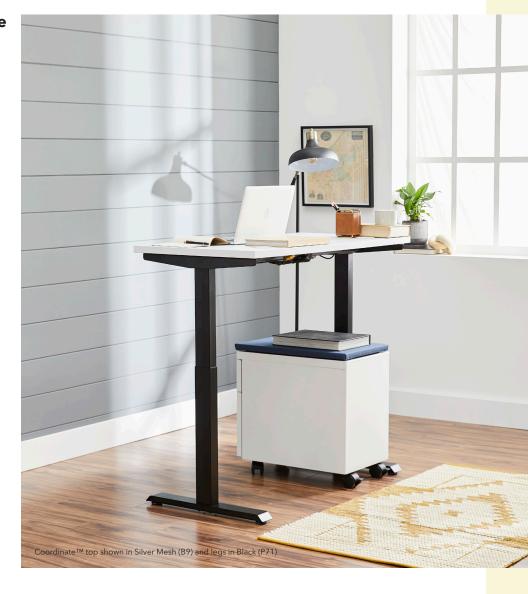

### **Coordinate™ Height-Adjustable Home Office Solution**

List Price \$1,435

Coordinate<sup>™</sup> Base - \$<del>1,006</del> Laminate Top - \$429 (24x48)

More seating options for your home

List Price \$444 Convergence®