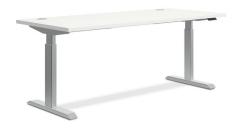

### **Coordinate™ Height-Adjustable Home Office Solution**

List Price \$1,435

Coordinate<sup>™</sup> Base - \$<del>1,006</del> Laminate Top - \$429 (24x48)

More seating options for your home

List Price \$444 Convergence®