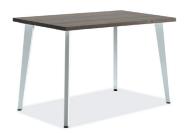

### **Coordinate™ Height-Adjustable Home Office Solution**

List Price \$1,435

Coordinate<sup>™</sup> Base - \$<del>1,006</del> Laminate Top - \$429 (24x48)

More seating options for your home

List Price \$444 Convergence®