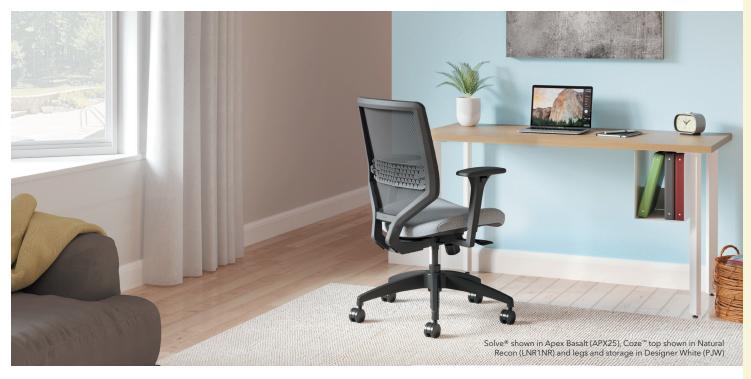

### **Coze™ Home Office Solution**

More seating options for your home

List Price \$480 - \$530 Coze™ Table Desk (42x24, 48x24, 54x24) List Price \$535 - \$585

Coze<sup>™</sup> Table Desk with U-Storage (42x24, 48x24, 54x24)

List Price \$444 Convergence<sup>6</sup>

List Price \$557 Solve\*

List Price \$675 Ignition® 2.0 Mesh List Price \$645 Ignition® 2.0 Upholstered

#### Laminate

Natural (LDW1DW) (LNR1NR)

Walnut (LFW1FW)

(PJW)

Designer White

Paint

(PR6)

Seating Fabrics