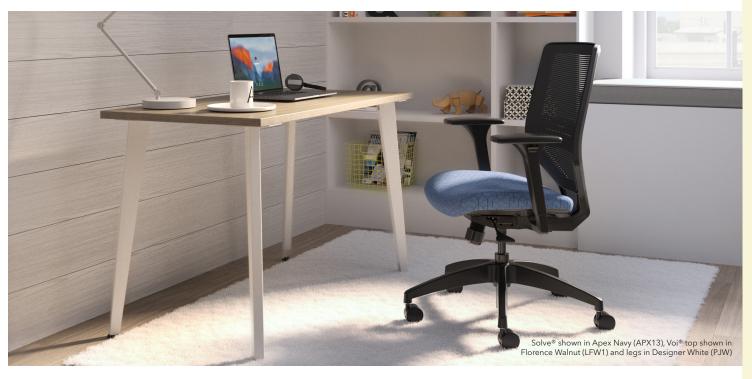

# Flexible Solutions for Every **Home Office**

Make your space work.

Voi® Home Office Solution

List Price \$946 - \$962 Voi® Top - \$300 (24x48)

Voi® Legs - \$646 - \$662\*

\*Pricing shown ships in two 2-packs, resulting in 4 legs.