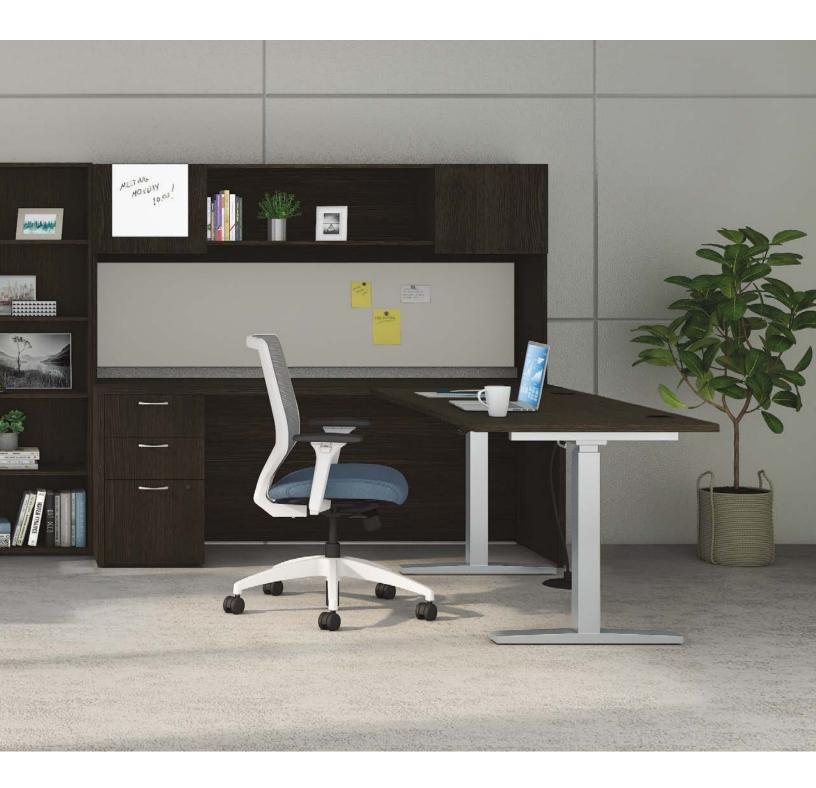

# Taking Care of Private Matters

Mod makes private offices simple, but far from plain. Ample storage in a wide variety of options, different desk layouts, and a range of sleek laminate and leg choices offer function and style that's always in vogue.

# All Over the Place

From open environments and meeting spaces to conference rooms and private offices, Mod works anywhere you do. Get the performance you need where you need it with desks, tables, and storage options that combine modern good looks with essential capabilities.

# Purposeful and Uncomplicated

They say it's the simple things in life that mean the most. That's why Mod provides everything you need for a productive and stylish office and nothing you don't. With its versatile collection of laminate desk and storage solutions, Mod offers both variety and value to support all types of workstyles. Practical, but never basic, Mod proves that there is always beauty in simplicity.