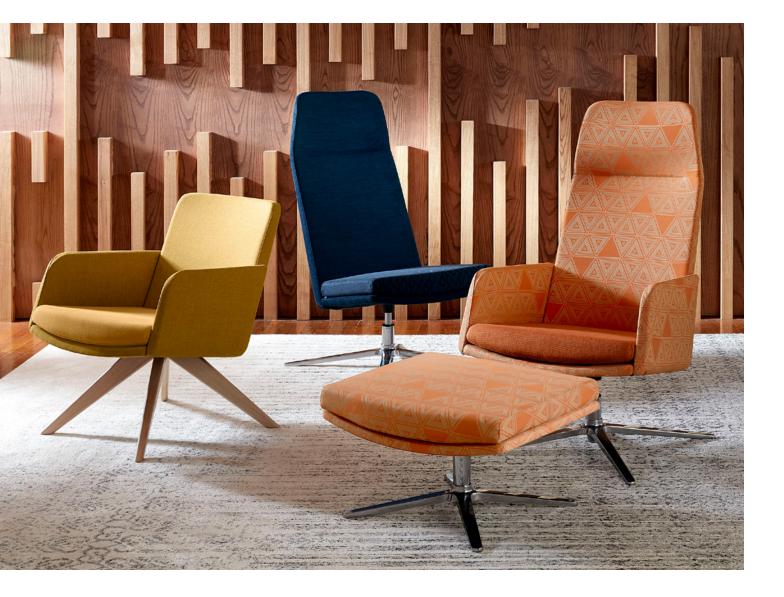

## Make a Statement

With plenty of base and back options offset with mid-century flair and richly colored fabrics, the Mav Single Lounge Series is designed to function well in virtually any space. Whether it's configured for a multi-use zone or to stand alone as a statement piece, Mav is an ideal place for impromptu gatherings or a quick break.

# Striking Look, Contoured Comfort

Contoured arms, angled back and an elevated seat cushion give this showpiece a contemporary silhouette while maintaining a comfortable, inviting look and feel. The structure is simple: a common shell platform allows for variable backs and base options for a refined aesthetic. The multi-fabric option allows you to coordinate or contrast the seat and frame upholstery for a single chair that is customizable to the needs of your space.

### Versatile Build, Modern Aesthetic

The Mav Single Lounge Series customization offerings extend the product to invigorate a wide range of interior spaces and workstations. Create a signature feel with aluminum, wire or wood base options. Mix and match with two back heights and arms or armless construction, as well as dozens of on-trend fabrics and colors.