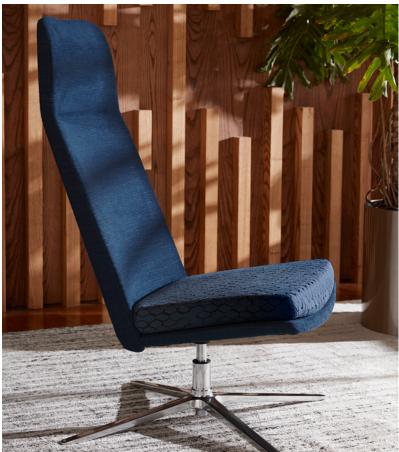

# Striking Look, Contoured Comfort

Contoured arms, angled back and an elevated seat cushion give this showpiece a contemporary silhouette while maintaining a comfortable, inviting look and feel. The structure is simple: a common shell platform allows for variable backs and base options for a refined aesthetic. The multi-fabric option allows you to coordinate or contrast the seat and frame upholstery for a single chair that is customizable to the needs of your space.

### Versatile Build, Modern Aesthetic

The Mav Single Lounge Series customization offerings extend the product to invigorate a wide range of interior spaces and workstations. Create a signature feel with aluminum, wire or wood base options. Mix and match with two back heights and arms or armless construction, as well as dozens of on-trend fabrics and colors.

### 4-Leg Wood Base Chairs

High-Back with Arms

Mid-Back with Arms

Armless Mid-Back

**4-Star Metal Base Chairs** 

High-Back with Arms

Mid-Back with Arms

Armless Mid-Back