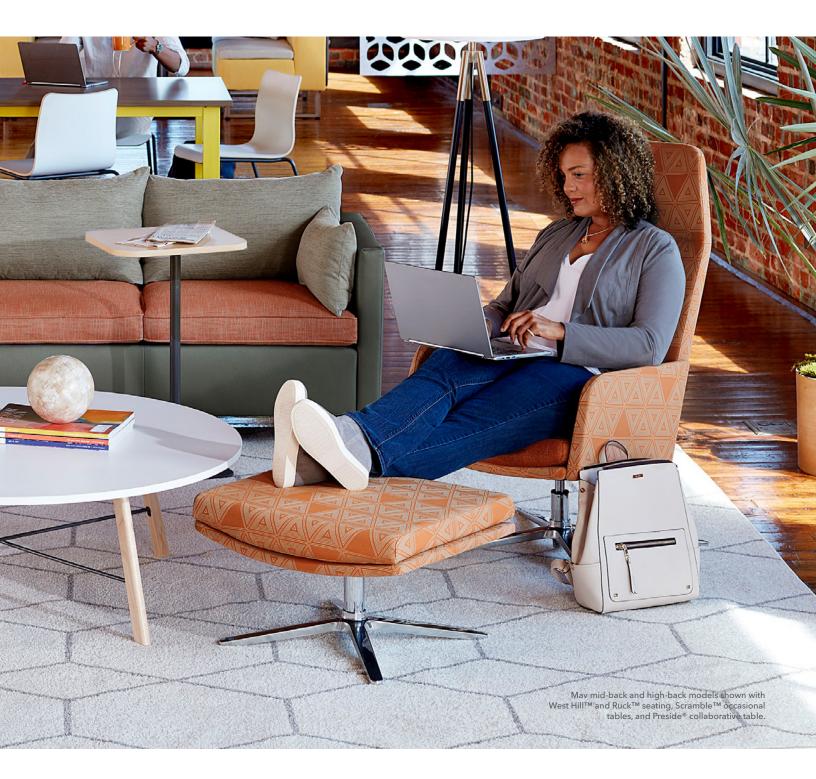

# Make Your Space Memorable

With busy days and competing priorities, it helps to have a place to step away and regroup. All new to the HON family, the Mav Single Lounge Series and accompanying ottoman is a beautifully versatile solution to create an in-office oasis mindful of limited real estate.

## Make a Statement

With plenty of base and back options offset with mid-century flair and richly colored fabrics, the Mav Single Lounge Series is designed to function well in virtually any space. Whether it's configured for a multi-use zone or to stand alone as a statement piece, Mav is an ideal place for impromptu gatherings or a quick break.

# Striking Look, Contoured Comfort

Contoured arms, angled back and an elevated seat cushion give this showpiece a contemporary silhouette while maintaining a comfortable, inviting look and feel. The structure is simple: a common shell platform allows for variable backs and base options for a refined aesthetic. The multi-fabric option allows you to coordinate or contrast the seat and frame upholstery for a single chair that is customizable to the needs of your space.

### Versatile Build, Modern Aesthetic

The Mav Single Lounge Series customization offerings extend the product to invigorate a wide range of interior spaces and workstations. Create a signature feel with aluminum, wire or wood base options. Mix and match with two back heights and arms or armless construction, as well as dozens of on-trend fabrics and colors.