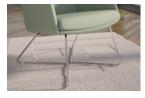

### 4-Leg Wood Base Chairs

High-Back with Arms

Mid-Back with Arms

Armless Mid-Back

**4-Star Metal Base Chairs** 

High-Back with Arms

Mid-Back with Arms

Armless Mid-Back

### **Fabrics**

Multi or Single Fabric Create a signature look with multifabric options on the seat cushion and frame.

4-Star Metal Base Available on all models.

4-Leg Wood Base Available on high-back and mid-back chairs only.