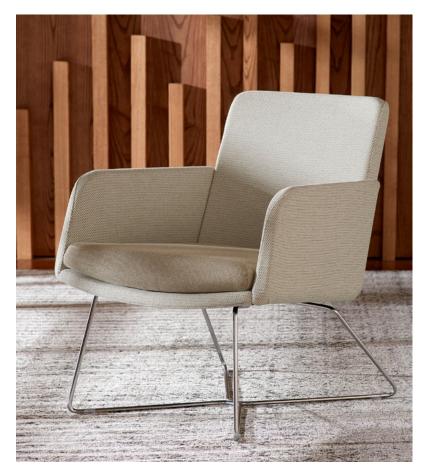

# Striking Look, Contoured Comfort

Contoured arms, angled back and an elevated seat cushion give this showpiece a contemporary silhouette while maintaining a comfortable, inviting look and feel. The structure is simple: a common shell platform allows for variable backs and base options for a refined aesthetic. The multi-fabric option allows you to coordinate or contrast the seat and frame upholstery for a single chair that is customizable to the needs of your space.

### Versatile Build, Modern Aesthetic

The Mav Single Lounge Series customization offerings extend the product to invigorate a wide range of interior spaces and workstations. Create a signature feel with aluminum, wire or wood base options. Mix and match with two back heights and arms or armless construction, as well as dozens of on-trend fabrics and colors.

### Models

Armless High-Back Chair

**Bases** 

Mid-Back Chair with Arms

Armless Mid-Back Chair