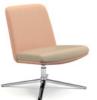

## Make a Statement

With plenty of base and back options offset with mid-century flair and richly colored fabrics, the Mav Single Lounge Series is designed to function well in virtually any space. Whether it's configured for a multi-use zone or to stand alone as a statement piece, Mav is an ideal place for impromptu gatherings or a quick break.

# Striking Look, Contoured Comfort

Contoured arms, angled back and an elevated seat cushion give this showpiece a contemporary silhouette while maintaining a comfortable, inviting look and feel. The structure is simple: a common shell platform allows for variable backs and base options for a refined aesthetic. The multi-fabric option allows you to coordinate or contrast the seat and frame upholstery for a single chair that is customizable to the needs of your space.

### Versatile Build, Modern Aesthetic

The Mav Single Lounge Series customization offerings extend the product to invigorate a wide range of interior spaces and workstations. Create a signature feel with aluminum, wire or wood base options. Mix and match with two back heights and arms or armless construction, as well as dozens of on-trend fabrics and colors.