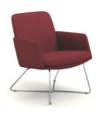

## Make a Statement

With plenty of base and back options offset with mid-century flair and richly colored fabrics, the Mav Single Lounge Series is designed to function well in virtually any space. Whether it's configured for a multi-use zone or to stand alone as a statement piece, Mav is an ideal place for impromptu gatherings or a quick break.

# Striking Look, Contoured Comfort

Contoured arms, angled back and an elevated seat cushion give this showpiece a contemporary silhouette while maintaining a comfortable, inviting look and feel. The structure is simple: a common shell platform allows for variable backs and base options for a refined aesthetic. The multi-fabric option allows you to coordinate or contrast the seat and frame upholstery for a single chair that is customizable to the needs of your space.

### Versatile Build, Modern Aesthetic

The Mav Single Lounge Series customization offerings extend the product to invigorate a wide range of interior spaces and workstations. Create a signature feel with aluminum, wire or wood base options. Mix and match with two back heights and arms or armless construction, as well as dozens of on-trend fabrics and colors.