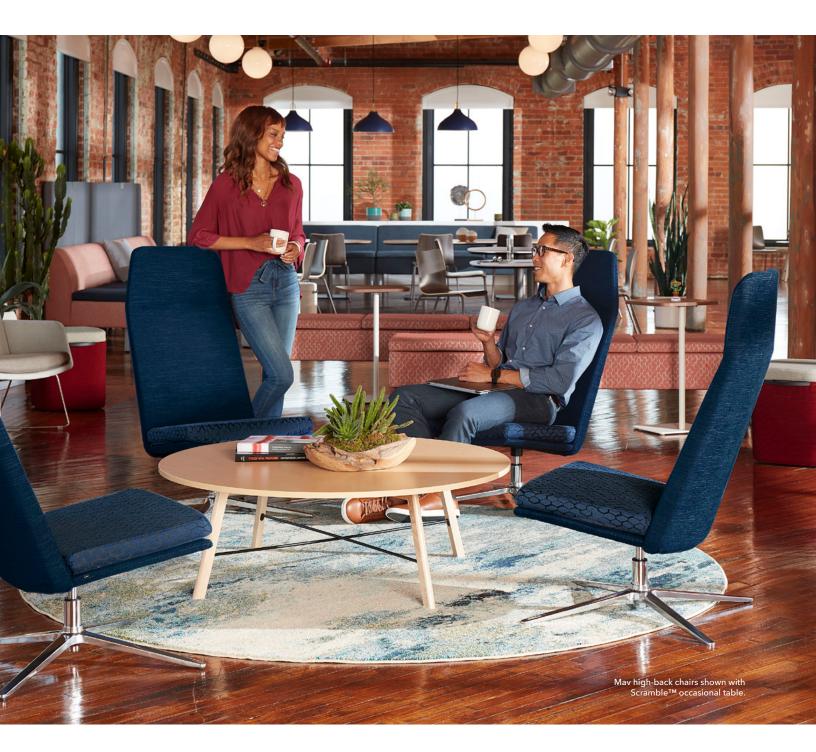

# Make Your Space Memorable

With busy days and competing priorities, it helps to have a place to step away and regroup. All new to the HON family, the Mav Single Lounge Series and accompanying ottoman is a beautifully versatile solution to create an in-office oasis mindful of limited real estate.

## Make a Statement

With plenty of base and back options offset with mid-century flair and richly colored fabrics, the Mav Single Lounge Series is designed to function well in virtually any space. Whether it's configured for a multi-use zone or to stand alone as a statement piece, Mav is an ideal place for impromptu gatherings or a quick break.

# Striking Look, Contoured Comfort

Contoured arms, angled back and an elevated seat cushion give this showpiece a contemporary silhouette while maintaining a comfortable, inviting look and feel. The structure is simple: a common shell platform allows for variable backs and base options for a refined aesthetic. The multi-fabric option allows you to coordinate or contrast the seat and frame upholstery for a single chair that is customizable to the needs of your space.