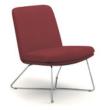

# Striking Look, Contoured Comfort

Contoured arms, angled back and an elevated seat cushion give this showpiece a contemporary silhouette while maintaining a comfortable, inviting look and feel. The structure is simple: a common shell platform allows for variable backs and base options for a refined aesthetic. The multi-fabric option allows you to coordinate or contrast the seat and frame upholstery for a single chair that is customizable to the needs of your space.

### Versatile Build, Modern Aesthetic

The Mav Single Lounge Series customization offerings extend the product to invigorate a wide range of interior spaces and workstations. Create a signature feel with aluminum, wire or wood base options. Mix and match with two back heights and arms or armless construction, as well as dozens of on-trend fabrics and colors.