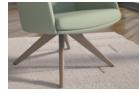

### 4-Leg Wood Base Chairs

High-Back with Arms

Mid-Back with Arms

Armless Mid-Back

**4-Star Metal Base Chairs** 

High-Back with Arms

Mid-Back with Arms

Armless Mid-Back

### **Fabrics**

Multi or Single Fabric Create a signature look with multifabric options on the seat cushion and frame.

4-Star Metal Base Available on all models.

4-Leg Wood Base Available on high-back and mid-back chairs only.