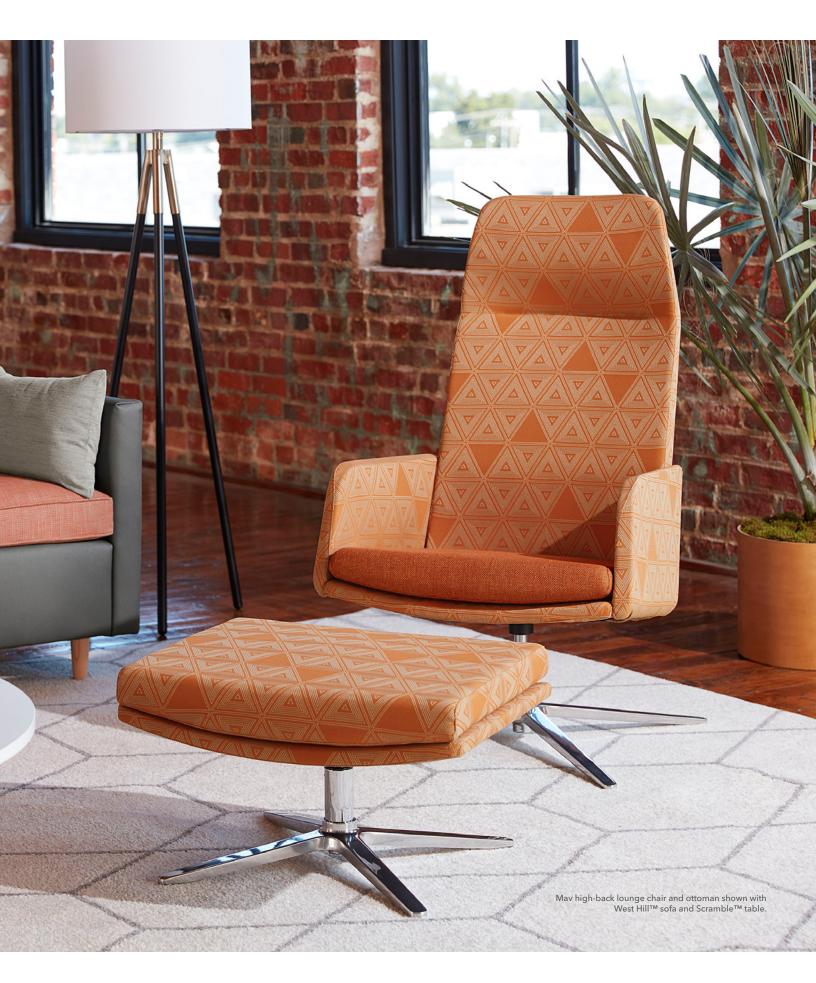

# Striking Look, Contoured Comfort

Contoured arms, angled back and an elevated seat cushion give this showpiece a contemporary silhouette while maintaining a comfortable, inviting look and feel. The structure is simple: a common shell platform allows for variable backs and base options for a refined aesthetic. The multi-fabric option allows you to coordinate or contrast the seat and frame upholstery for a single chair that is customizable to the needs of your space.

### Versatile Build, Modern Aesthetic

The Mav Single Lounge Series customization offerings extend the product to invigorate a wide range of interior spaces and workstations. Create a signature feel with aluminum, wire or wood base options. Mix and match with two back heights and arms or armless construction, as well as dozens of on-trend fabrics and colors.

Ottoman

Armless High-Back

Mid-Back with Arms

Armless Mid-Back

In collaboration with HON, the QDesign team of Tim Buchenberger and Rick Joutras designed the Mav Single lounge with certain qualities in mind.