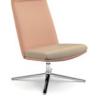

## Make a Statement

With plenty of base and back options offset with mid-century flair and richly colored fabrics, the Mav Single Lounge Series is designed to function well in virtually any space. Whether it's configured for a multi-use zone or to stand alone as a statement piece, Mav is an ideal place for impromptu gatherings or a quick break.

# Striking Look, Contoured Comfort

Contoured arms, angled back and an elevated seat cushion give this showpiece a contemporary silhouette while maintaining a comfortable, inviting look and feel. The structure is simple: a common shell platform allows for variable backs and base options for a refined aesthetic. The multi-fabric option allows you to coordinate or contrast the seat and frame upholstery for a single chair that is customizable to the needs of your space.

### Versatile Build, Modern Aesthetic

The Mav Single Lounge Series customization offerings extend the product to invigorate a wide range of interior spaces and workstations. Create a signature feel with aluminum, wire or wood base options. Mix and match with two back heights and arms or armless construction, as well as dozens of on-trend fabrics and colors.