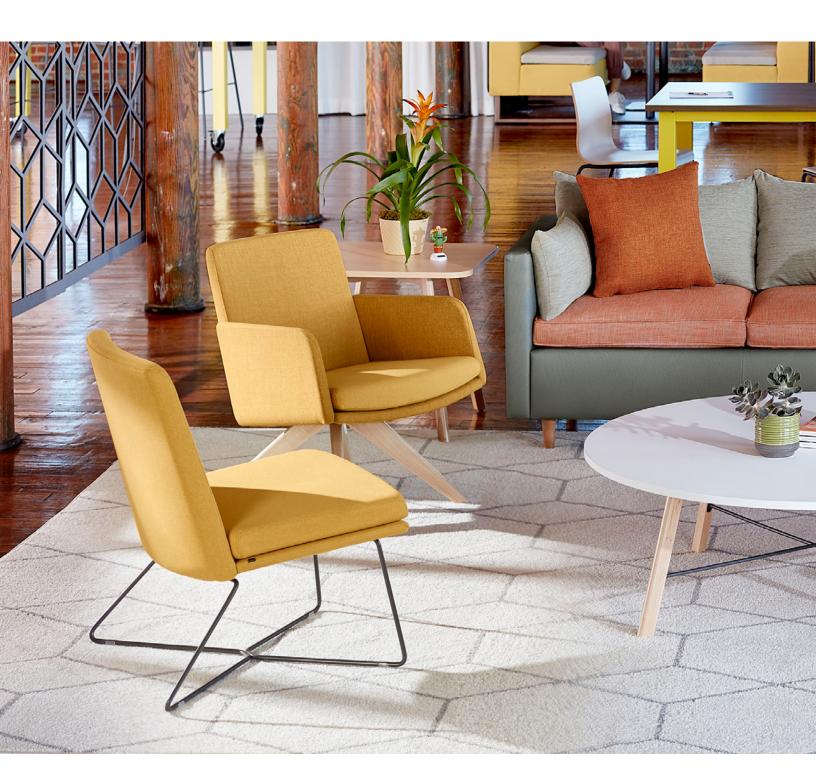

## Make a Statement

With plenty of base and back options offset with mid-century flair and richly colored fabrics, the Mav Single Lounge Series is designed to function well in virtually any space. Whether it's configured for a multi-use zone or to stand alone as a statement piece, Mav is an ideal place for impromptu gatherings or a quick break.

# Striking Look, Contoured Comfort

Contoured arms, angled back and an elevated seat cushion give this showpiece a contemporary silhouette while maintaining a comfortable, inviting look and feel. The structure is simple: a common shell platform allows for variable backs and base options for a refined aesthetic. The multi-fabric option allows you to coordinate or contrast the seat and frame upholstery for a single chair that is customizable to the needs of your space.

### Versatile Build, Modern Aesthetic

The Mav Single Lounge Series customization offerings extend the product to invigorate a wide range of interior spaces and workstations. Create a signature feel with aluminum, wire or wood base options. Mix and match with two back heights and arms or armless construction, as well as dozens of on-trend fabrics and colors.