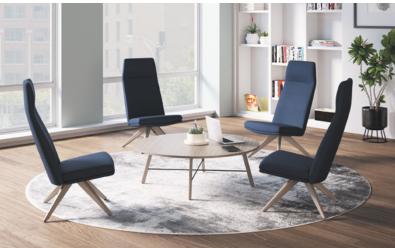

### 4-Leg Wood Base Chairs

High-Back with Arms

Mid-Back with Arms

Armless Mid-Back

**4-Star Metal Base Chairs** 

High-Back with Arms

Mid-Back with Arms

Armless Mid-Back

Ottoman

Armless High-Back

Mid-Back with Arms

Armless Mid-Back

In collaboration with HON, the QDesign team of Tim Buchenberger and Rick Joutras designed the Mav Single lounge with certain qualities in mind.