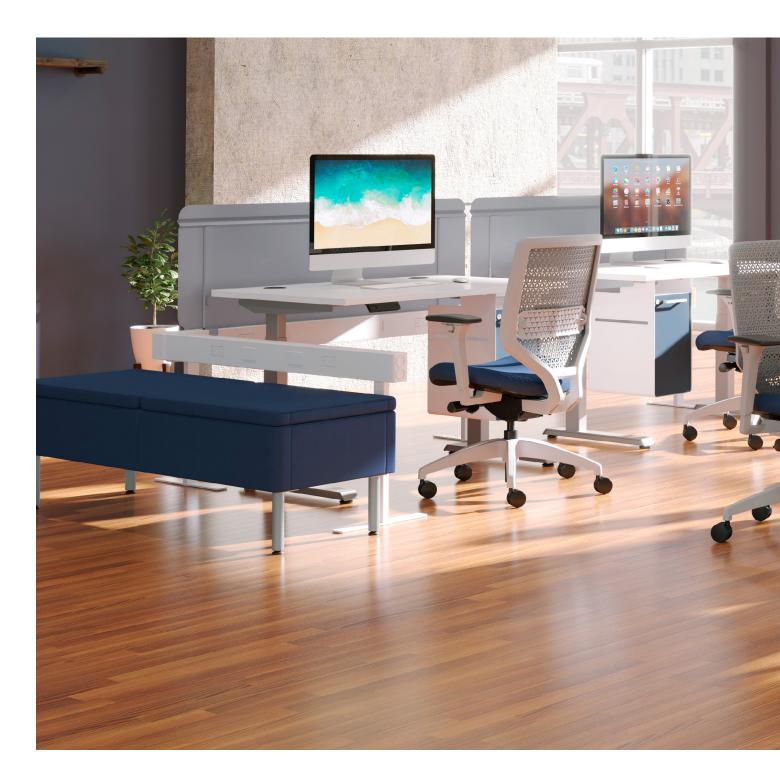

#### Powerful possibilities.

Perfect for pairing with stationary or height-adjustable tables or alongside soft seating, Gravitation Beam offers a variety of widths to fit unique power and data needs in open areas. Metal screens are available to provide privacy, modesty, and space division.