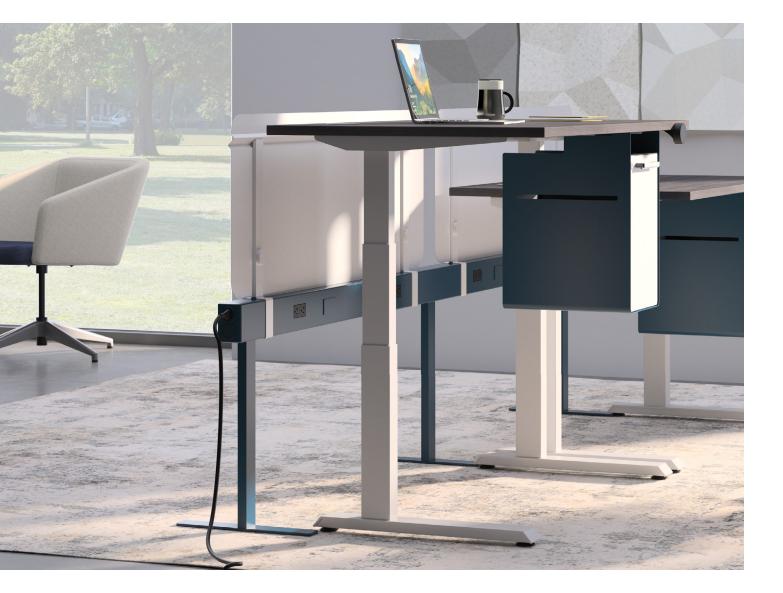

#### Powerful possibilities.

Perfect for pairing with stationary or height-adjustable tables or alongside soft seating, Gravitation Beam offers a variety of widths to fit unique power and data needs in open areas. Metal screens are available to provide privacy, modesty, and space division.