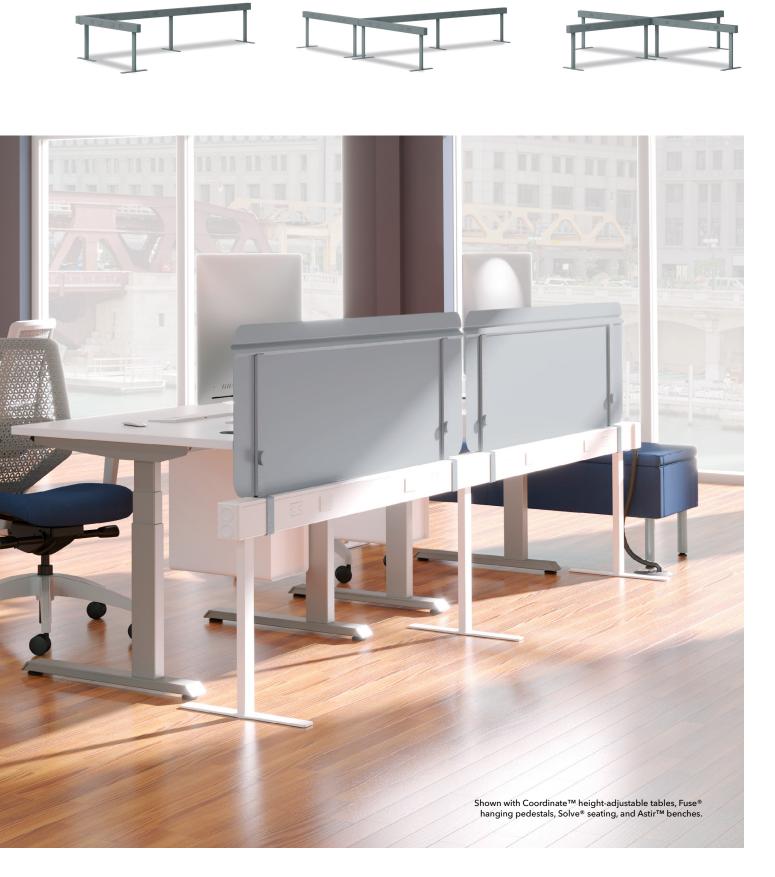

#### Powerful possibilities.

Perfect for pairing with stationary or height-adjustable tables or alongside soft seating, Gravitation Beam offers a variety of widths to fit unique power and data needs in open areas. Metal screens are available to provide privacy, modesty, and space division.

### Models

72" Power Beam

72" Metal Screen

60" Power Beam

60" Metal Screen

The HON Company 200 Oak Street, Muscatine, IA 52761 800.833.3964 | Check out hon.com

© 2020 The HON Company. Form No. H5941 (9/20) To view the registered and unregistered trademarks owned and used by The HON Company, visit hon.com/protected-marks. Models, upholstery and finishes are subject to change without notice.