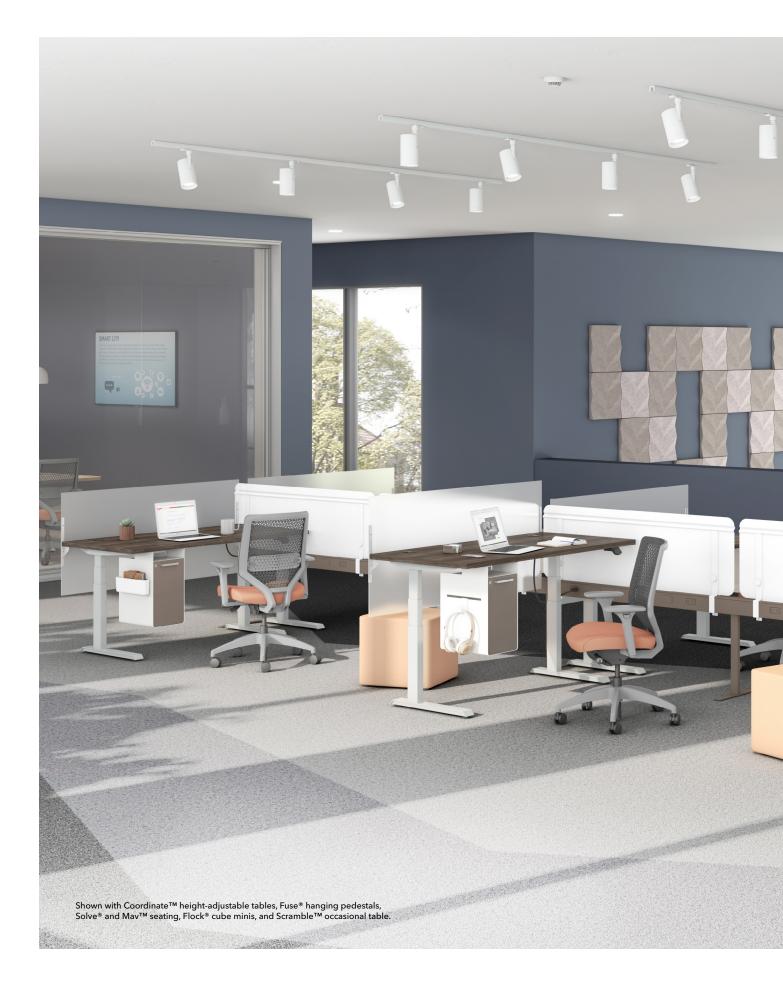

#### Works everywhere you do.

Sleek and streamlined work zones? Check. Casual and relaxed collaboration hubs? You bet. From social areas to solo spaces, Gravitation Beam adapts to its environment providing access to power while keeping things open.

#### Powerful possibilities.

Perfect for pairing with stationary or height-adjustable tables or alongside soft seating, Gravitation Beam offers a variety of widths to fit unique power and data needs in open areas. Metal screens are available to provide privacy, modesty, and space division.