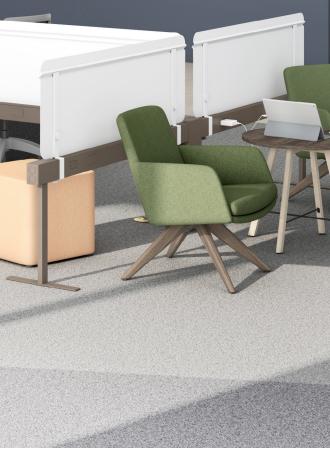

#### Works everywhere you do.

Sleek and streamlined work zones? Check. Casual and relaxed collaboration hubs? You bet. From social areas to solo spaces, Gravitation Beam adapts to its environment providing access to power while keeping things open.

#### Powerful possibilities.

Perfect for pairing with stationary or height-adjustable tables or alongside soft seating, Gravitation Beam offers a variety of widths to fit unique power and data needs in open areas. Metal screens are available to provide privacy, modesty, and space division.